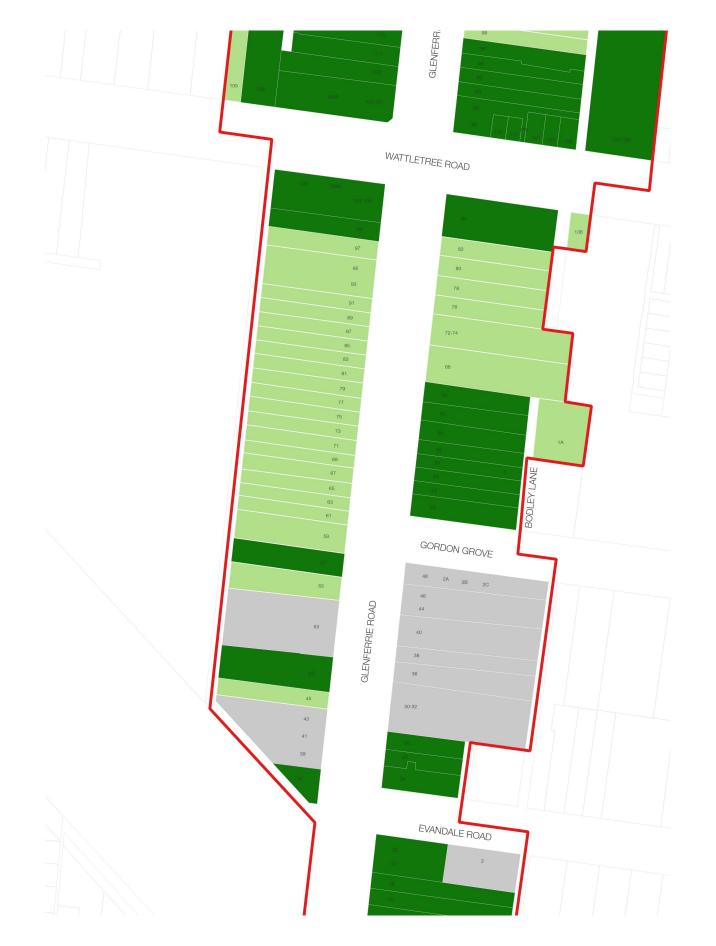

## **Gradings:**

| Place Address                   | Place name              | Alt / additional address                        | Grading          |
|---------------------------------|-------------------------|-------------------------------------------------|------------------|
| 1A Barkly Avenue, MALVERN       |                         | Floor 1/1A Barkly Avenue                        | Contributory     |
| 2 Barkly Avenue, ARMADALE       |                         |                                                 | Contributory     |
| 2A Barkly Avenue, MALVERN       |                         |                                                 | Contributory     |
| 2B Barkly Avenue, MALVERN       |                         |                                                 | Contributory     |
| 4 Barkly Avenue, ARMADALE       |                         |                                                 | Contributory     |
| 6 Barkly Avenue, ARMADALE       |                         |                                                 | Contributory     |
| 6A Barkly Avenue, ARMADALE      |                         |                                                 | Contributory     |
| 8 Bodley Lane, MALVERN          |                         | 1/8 Bodley Lane                                 | Significant      |
| 20 Chandlers Road, MALVERN      |                         |                                                 | Significant      |
| 1 Claremont Avenue, MALVERN     | Cunningham Estate Agent |                                                 | Significant      |
| 2 Claremont Avenue, MALVERN     |                         |                                                 | Significant      |
| 3 Claremont Avenue, MALVERN     |                         |                                                 | Contributory     |
| 4 Claremont Avenue, MALVERN     |                         |                                                 | Contributory     |
| 5 Claremont Avenue, MALVERN     |                         |                                                 | Contributory     |
| 6 Claremont Avenue, MALVERN     |                         |                                                 | Contributory     |
| 7 Claremont Avenue, MALVERN     |                         |                                                 | Contributory     |
| 8 Claremont Avenue, MALVERN     |                         |                                                 | Contributory     |
| 9 Claremont Avenue, MALVERN     |                         |                                                 | Contributory     |
| 9A Claremont Avenue, MALVERN    |                         |                                                 | Significant      |
| 10 Claremont Avenue, MALVERN    |                         |                                                 | Contributory     |
| 11 Claremont Avenue, MALVERN    |                         |                                                 | Contributory     |
| 12–18 Claremont Avenue, MALVERN |                         |                                                 | Contributory     |
| 13 Claremont Avenue, MALVERN    |                         |                                                 | Contributory     |
| 1/15 Claremont Avenue, MALVERN  |                         | 2/15 Claremont Avenue                           | Contributory     |
| 17 Claremont Avenue, MALVERN    |                         |                                                 | Contributory     |
| 19 Claremont Avenue, MALVERN    |                         | 19A Claremont Avenue                            | Non-contributory |
| 21 Claremont Avenue, MALVERN    |                         | 21A Claremont Avenue                            | Non-contributory |
| 23 Claremont Avenue, MALVERN    |                         |                                                 | Significant      |
| 25 Claremont Avenue, MALVERN    |                         |                                                 | Significant      |
| 655-659 Dandenong Road, MALVERN |                         | 653 Dandenong Road                              | Contributory     |
| 661-663 Dandenong Road, MALVERN |                         | 665 Dandenong Road                              | Contributory     |
| 2 Evandale Road, MALVERN        |                         | 1-5/2 Evandale Road                             | Non-contributory |
| 8 Glenferrie Road, MALVERN      |                         |                                                 | Contributory     |
| 10 Glenferrie Road, MALVERN     |                         |                                                 | Contributory     |
| 10A Glenferrie Road, MALVERN    |                         |                                                 | Contributory     |
| 12–14 Glenferrie Road, MALVERN  |                         | Ground floor& Floor 1/12-<br>14 Glenferrie Road | Significant      |
|                                 |                         | Glenferrie Road Bridge                          | Significant      |
| 13 Glenferrie Road, MALVERN     | Pepperell's Buildings   | Floor 1, 13 Glenferrie Road                     | Significant      |
| 15 Glenferrie Road, MALVERN     | Pepperell's Buildings   |                                                 | Significant      |
| 16 Glenferrie Road, MALVERN     |                         |                                                 | Significant      |
| 17 Glenferrie Road, MALVERN     | Pepperell's Buildings   |                                                 | Significant      |
| 18 Glenferrie Road, MALVERN     |                         |                                                 | Significant      |

|                                | T                     | T                            | L                |
|--------------------------------|-----------------------|------------------------------|------------------|
| 19 Glenferrie Road, MALVERN    | Pepperell's Buildings |                              | Significant      |
| 20 Glenferrie Road, MALVERN    |                       |                              | Significant      |
| 21 Glenferrie Road, MALVERN    | Pepperell's Buildings |                              | Significant      |
| 22 Glenferrie Road, MALVERN    |                       |                              | Significant      |
| 23 Glenferrie Road, MALVERN    | Pepperell's Buildings | 1-5/23A 23 Glenferrie Road   | Significant      |
|                                |                       | Floor 1/rear and front 24    | Significant      |
| 24 Glenferrie Road, MALVERN    |                       | Glenferrie Road              |                  |
| 25 Glenferrie Road, MALVERN    | Pepperell's Buildings |                              | Significant      |
| 26 Glenferrie Road, MALVERN    |                       |                              | Significant      |
| 28 Glenferrie Road, MALVERN    |                       |                              | Significant      |
| 29 Glenferrie Road, MALVERN    |                       |                              | Contributory     |
| 30–32 Glenferrie Road, MALVERN |                       |                              | Non-Contributory |
| 33 Glenferrie Road, MALVERN    |                       |                              | Non-Contributory |
| 35 Glenferrie Road, MALVERN    |                       |                              | Significant      |
| 36 Glenferrie Road, MALVERN    |                       | 1/36 Glenferrie Road         | Non-Contributory |
| 38 Glenferrie Road, MALVERN    |                       |                              | Non-Contributory |
| 39 Glenferrie Road, MALVERN    |                       | 1-8/39A Glenferrie Road      | Non-Contributory |
| 40 Glenferrie Road, MALVERN    |                       |                              | Non-Contributory |
| 41 Glenferrie Road, MALVERN    |                       |                              | Non-Contributory |
| 43 Glenferrie Road, MALVERN    |                       |                              | Non-Contributory |
| 44 Glenferrie Road, MALVERN    |                       |                              | Non-Contributory |
| 45 Glenferrie Road, MALVERN    |                       | Floor 1/45 Glenferrie Road   | Contributory     |
| 46 Glenferrie Road, MALVERN    |                       |                              | Non-Contributory |
| 47 Glenferrie Road, MALVERN    |                       |                              | Significant      |
| 48 Glenferrie Road, MALVERN    |                       |                              | Non-Contributory |
| 50 Glenferrie Road, MALVERN    | McAuley Buildings     | 1/50 Glenferrie Road         | Significant      |
| 52 Glenferrie Road, MALVERN    | McAuley Buildings     | ·                            | Significant      |
| 53 Glenferrie Road, MALVERN    | , ,                   |                              | Non-Contributory |
| 54 Glenferrie Road, MALVERN    | McAuley Buildings     |                              | Significant      |
| 55 Glenferrie Road, MALVERN    | , ,                   |                              | Contributory     |
| 56 Glenferrie Road, MALVERN    | McAuley Buildings     |                              | Significant      |
| 57 Glenferrie Road, MALVERN    | , , , , ,             |                              | Significant      |
| 58 Glenferrie Road, MALVERN    | McAuley Buildings     |                              | Significant      |
| 59 Glenferrie Road, MALVERN    | , ,                   | 1/59 & 59A Glenferrie Road   | Contributory     |
| 60 Glenferrie Road, MALVERN    | Turner's Buildings    |                              | Significant      |
| 61 Glenferrie Road, MALVERN    |                       |                              | Contributory     |
|                                |                       | Ground & Floor 1 62          | ,                |
| 62 Glenferrie Road, MALVERN    | Turner's Buildings    | Glenferrie Road              | Significant      |
| 63 Glenferrie Road, MALVERN    | 0                     |                              | Contributory     |
| 64 Glenferrie Road, MALVERN    | Turner's Buildings    |                              | Significant      |
| 65 Glenferrie Road, MALVERN    |                       |                              | Contributory     |
| 66 Glenferrie Road, MALVERN    |                       |                              | Contributory     |
| 67 Glenferrie Road, MALVERN    |                       |                              | Contributory     |
| 69 Glenferrie Road, MALVERN    |                       | 1-2/69A Glenferrie Road      | Contributory     |
| 71 Glenferrie Road, MALVERN    |                       | ,                            | Contributory     |
| 72–74 Glenferrie Road, MALVERN |                       |                              | Contributory     |
| 73 Glenferrie Road, MALVERN    |                       | <u> </u>                     | Contributory     |
| 75 Glenferrie Road, MALVERN    |                       |                              | Contributory     |
| 76 Glenferrie Road, MALVERN    |                       |                              | Contributory     |
| 77 Glenferrie Road, MALVERN    |                       | 1/77 Glenferrie Road         | Contributory     |
| 78 Glenferrie Road, MALVERN    |                       | Floor 1/80A Glenferrie Road  | Contributory     |
| 79 Glenferrie Road, MALVERN    |                       | 1.00. 2,00A Gleffiellie Road | Contributory     |
| 80 Glenferrie Road, MALVERN    |                       |                              | Contributory     |
| 81 Glenferrie Road, MALVERN    |                       |                              | Contributory     |
| 82 Glenferrie Road, MALVERN    |                       |                              | Contributory     |
| 83 Glenferrie Road, MALVERN    |                       | +                            | Contributory     |
|                                |                       | +                            |                  |
| 84 Glenferrie Road, MALVERN    |                       |                              | Significant      |
| 85 Glenferrie Road, MALVERN    |                       |                              | Contributory     |
| 86 Glenferrie Road, MALVERN    |                       |                              | Significant      |
| 87 Glenferrie Road, MALVERN    |                       |                              | Contributory     |
| 88 Glenferrie Road, MALVERN    |                       |                              | Significant      |

| 89 Glenferrie Road, MALVERN         |                       |                            | Contributory     |
|-------------------------------------|-----------------------|----------------------------|------------------|
| 90 Glenferrie Road, MALVERN         |                       |                            | Significant      |
| 91 Glenferrie Road, MALVERN         |                       |                            | Contributory     |
| 92 Glenferrie Road, MALVERN         |                       |                            | Significant      |
| 93 Glenferrie Road, MALVERN         |                       | 1/93-95 Glenferrie Road    | Contributory     |
| 94 Glenferrie Road, MALVERN         |                       |                            | Significant      |
| 95 Glenferrie Road, MALVERN         |                       |                            | Contributory     |
| 96 Glenferrie Road, MALVERN         |                       |                            | Significant      |
| 97 Glenferrie Road, MALVERN         |                       |                            | Contributory     |
| 98 Glenferrie Road, MALVERN         |                       |                            | Contributory     |
| 99 Glenferrie Road, MALVERN         |                       |                            | Significant      |
| 101–103 Glenferrie Road, MALVERN    |                       |                            | Significant      |
| 102 Glenferrie Road, MALVERN        |                       |                            | Contributory     |
| 104 Glenferrie Road, MALVERN        |                       |                            | Contributory     |
| 105–107 Glenferrie Road, MALVERN    |                       |                            | Significant      |
| 105A Glenferrie Road, MALVERN       |                       |                            | Significant      |
| 106 Glenferrie Road, MALVERN        |                       |                            | Contributory     |
| 108 Glenferrie Road, MALVERN        |                       |                            | Contributory     |
| 109 Glenferrie Road, MALVERN        | H C Appleford Printer |                            | Significant      |
| 110 Glenferrie Road, MALVERN        |                       |                            | Contributory     |
| 111 Glenferrie Road, MALVERN        | Jenner's Building     |                            | Significant      |
| 112 Glenferrie Road, MALVERN        |                       |                            | Contributory     |
| 113 Glenferrie Road, MALVERN        | Jenner's Building     |                            | Significant      |
| 114 Glenferrie Road, MALVERN        |                       |                            | Non-Contributory |
| 115 Glenferrie Road, MALVERN        |                       |                            | Significant      |
| 116 Glenferrie Road, MALVERN        |                       | 1-12/116 Glenferrie Road   | Non-Contributory |
| 117 Glenferrie Road, MALVERN        |                       | ,                          | Significant      |
| 119 Glenferrie Road, MALVERN        | Dimbola               |                            | Contributory     |
| 121 Glenferrie Road, MALVERN        |                       |                            | Contributory     |
| 122–124 Glenferrie Road, MALVERN    |                       |                            | Contributory     |
| 123 Glenferrie Road, MALVERN        |                       |                            | Contributory     |
| 125 Glenferrie Road, MALVERN        |                       |                            | Non-Contributory |
| 126 Glenferrie Road, MALVERN        |                       |                            | Contributory     |
| 127 Glenferrie Road, MALVERN        |                       |                            | Non-Contributory |
| 128 Glenferrie Road, MALVERN        |                       |                            | Contributory     |
| 129 Glenferrie Road, MALVERN        |                       | 1-2/129 Glenferrie Road    | Contributory     |
| 130 Glenferrie Road, MALVERN        |                       |                            | Contributory     |
| 200 01011101110110000, 111111211111 |                       | Floor 1/133A Glenferrie    |                  |
| 131 Glenferrie Road, MALVERN        |                       | Road                       | Contributory     |
| 132 Glenferrie Road, MALVERN        |                       | 1.000                      | Contributory     |
| 133 Glenferrie Road, MALVERN        |                       |                            | Contributory     |
| 134 Glenferrie Road, MALVERN        |                       |                            | Contributory     |
| 135 Glenferrie Road, MALVERN        |                       |                            | Significant      |
| 135A Glenferrie Road, MALVERN       |                       |                            | Significant      |
| 136 Glenferrie Road, MALVERN        | <u> </u>              |                            | Contributory     |
| 138 Glenferrie Road, MALVERN        |                       | +                          | Non-Contributory |
| 140 Glenferrie Road, MALVERN        |                       | +                          | Contributory     |
| 141 Glenferrie Road, MALVERN        |                       | +                          | Contributory     |
| 2.12 Gierre noud, MAEVENN           |                       | Floor 1/142-144 Glenferrie | •                |
| 142–144 Glenferrie Road, MALVERN    |                       | Road                       | Contributory     |
| 143 Glenferrie Road, MALVERN        |                       |                            | Contributory     |
| 2.0 Giellierrie Rodd, Wittevenia    |                       | Rear 1-2/145 Glenferrie    |                  |
| 145 Glenferrie Road, MALVERN        |                       | Road                       | Contributory     |
| 146–148 Glenferrie Road, MALVERN    |                       | 11000                      | Contributory     |
| 147 Glenferrie Road, MALVERN        | +                     |                            | Contributory     |
| 149 Glenferrie Road, MALVERN        |                       |                            | Contributory     |
| 150–152 Glenferrie Road, MALVERN    | +                     |                            | Contributory     |
| 151 Glenferrie Road, MALVERN        |                       |                            | Contributory     |
| 153 Glenferrie Road, MALVERN        |                       |                            | Contributory     |
| 154 Glenferrie Road, MALVERN        |                       |                            | Contributory     |
| ,                                   | 1                     |                            | '                |
| 155 Glenferrie Road, MALVERN        |                       |                            | Contributory     |

| 45C 450 CL C : D   1 MAN                                       |                                 | N 6              |
|----------------------------------------------------------------|---------------------------------|------------------|
| 156–158 Glenferrie Road, MALVERN                               |                                 | Non-Contributory |
| 157 Glenferrie Road, MALVERN                                   | 51 1/1501 Claufauria            | Contributory     |
| 150 Clanforria Board, MALL/FDN                                 | Floor 1/159A Glenferrie         | Contributory     |
| 159 Glenferrie Road, MALVERN                                   | Road                            | Non Contributory |
| 160–178 Glenferrie Road, MALVERN  161 Glenferrie Road, MALVERN |                                 | Non-Contributory |
| 163 Glenferrie Road, MALVERN                                   | Floor 1/163 Glenferrie Road     | Contributory     |
|                                                                | Floor 1/163 Glefflerfle Road    | Contributory     |
| 165 Glenferrie Road, MALVERN                                   |                                 | Contributory     |
| 167 Glenferrie Road, MALVERN                                   |                                 | Contributory     |
| 169 Glenferrie Road, MALVERN                                   |                                 | Contributory     |
| 171 Glenferrie Road, MALVERN                                   | 51 1/472A Claufauria            | Contributory     |
| 172 Clanforria Boad, MALL/EDN                                  | Floor 1/173A Glenferrie<br>Road | Contributory     |
| 173 Glenferrie Road, MALVERN  175 Glenferrie Road, MALVERN     | 175A Glenferrie Road            | Contributory     |
|                                                                | 1/177 Glenferrie Road           | Contributory     |
| 177 Glenferrie Road, MALVERN                                   | 1/177 Glenierrie Road           | Contributory     |
| 179 Glenferrie Road, MALVERN                                   |                                 | Contributory     |
| 180–182 Glenferrie Road, MALVERN                               | 101A Clamfornia Bood            | Contributory     |
| 181 Glenferrie Road, MALVERN                                   | 181A Glenferrie Road            | Contributory     |
| 183 Glenferrie Road, MALVERN                                   |                                 | Contributory     |
| 184 Glenferrie Road, MALVERN                                   | 51 4/404 406 151 4              | Contributory     |
|                                                                | Floor 1/184-186 and Floor 1     | Contributory     |
| 404 406 Claufauria Danad MANINEDNI                             | to rear 184-186 Glenferrie      | Contributory     |
| 184–186 Glenferrie Road, MALVERN                               | Road                            | Contributory     |
| 185 Glenferrie Road, MALVERN                                   |                                 | Contributory     |
| 186 Glenferrie Road, MALVERN                                   |                                 | Contributory     |
| 187 Glenferrie Road, MALVERN                                   |                                 | Contributory     |
| 188 Glenferrie Road, MALVERN                                   | 51 4/400 CL f : D L             | Contributory     |
| 189 Glenferrie Road, MALVERN                                   | Floor 1 /189 Glenferrie Road    | Contributory     |
| 190 Glenferrie Road, MALVERN                                   | 1011 01 6 1 5 1                 | Contributory     |
| 191 Glenferrie Road, MALVERN                                   | 191A Glenferrie Road            | Contributory     |
| 193 Glenferrie Road, MALVERN                                   |                                 | Non-Contributory |
| 194 Glenferrie Road, MALVERN                                   |                                 | Non-Contributory |
| 195 Glenferrie Road, MALVERN                                   |                                 | Non-Contributory |
| 196 Glenferrie Road, MALVERN                                   | 1.0/07.11                       | Non-Contributory |
| 197–201 Glenferrie Road, MALVERN                               | 1-2/85 Union Street             | Significant      |
| 198 Glenferrie Road, MALVERN                                   |                                 | Contributory     |
| 200 Glenferrie Road, MALVERN                                   |                                 | Non-Contributory |
| 202 Glenferrie Road, MALVERN                                   |                                 | Contributory     |
| 203 Glenferrie Road, MALVERN                                   |                                 | Contributory     |
| 204 Glenferrie Road, MALVERN                                   |                                 | Contributory     |
| 205 Glenferrie Road, MALVERN                                   |                                 | Contributory     |
| 206 Glenferrie Road, MALVERN                                   |                                 | Contributory     |
| 207 Glenferrie Road, MALVERN                                   |                                 | Contributory     |
| 208 Glenferrie Road, MALVERN                                   |                                 | Contributory     |
| 209 Glenferrie Road, MALVERN                                   |                                 | Contributory     |
| 210 Glenferrie Road, MALVERN                                   |                                 | Contributory     |
| 211 Glenferrie Road, MALVERN                                   | 211A Glenferrie Road            | Contributory     |
| 212 Glenferrie Road, MALVERN                                   |                                 | Contributory     |
| 213 Glenferrie Road, MALVERN                                   |                                 | Contributory     |
| 214 Glenferrie Road, MALVERN                                   |                                 | Contributory     |
| 215 Glenferrie Road, MALVERN                                   | 215A Glenferrie Road            | Contributory     |
| 216 Glenferrie Road, MALVERN                                   | 1-4/216 Glenferrie Road         | Contributory     |
| 217 Glenferrie Road, MALVERN                                   |                                 | Contributory     |
| 218 Glenferrie Road, MALVERN                                   |                                 | Contributory     |
| 2204 Clanforria Board MANIVERNI                                | Floor 1 /220B Glenferrie        | Non-Contributory |
| 220A Glenferrie Road, MALVERN                                  | Road                            | Contribute       |
| 221 Glenferrie Road, MALVERN                                   | Floor 1 /222 Cl- (              | Contributory     |
| 222 Glenferrie Road, MALVERN                                   | Floor 1 /222 Glenferrie Road    | Non-Contributory |
| 223 Glenferrie Road, MALVERN                                   |                                 | Contributory     |
| 224 Glenferrie Road, MALVERN                                   | 22EA Clamfornia D I             | Contributory     |
| 225 Glenferrie Road, MALVERN                                   | 225A Glenferrie Road            | Contributory     |

|                                                           | T                                   | 1 - 1/2221 - 1 - 2           | T                             |
|-----------------------------------------------------------|-------------------------------------|------------------------------|-------------------------------|
| 22C Clarifornia Bood MALLYERN                             |                                     | Floor 1/226A Glenferrie      | Contributory                  |
| 226 Glenferrie Road, MALVERN                              |                                     | Road 227A & Floor 1/227      |                               |
| 227 Glenferrie Road, MALVERN                              |                                     | Glenferrie Road              | Contributory                  |
| 228 Glenferrie Road, MALVERN                              |                                     | Generiie Nodu                | Contributory                  |
|                                                           |                                     | Floor 1/229-231, Rear of     |                               |
|                                                           |                                     | communication tower 229      | Contributory                  |
| 229–231 Glenferrie Road, MALVERN                          |                                     | Glenferrie Road              |                               |
| 230 Glenferrie Road, MALVERN                              |                                     |                              | Contributory                  |
| 232 Glenferrie Road, MALVERN                              |                                     |                              | Contributory                  |
| 233 Glenferrie Road, MALVERN                              |                                     |                              | Contributory                  |
| 234 Glenferrie Road, MALVERN                              |                                     |                              | Non-Contributory              |
| 235 Glenferrie Road, MALVERN                              |                                     |                              | Non-Contributory              |
| 236 Glenferrie Road, MALVERN                              |                                     |                              | Contributory                  |
| 237 Glenferrie Road, MALVERN                              |                                     | Floor 1 /229 Clanforria Boad | Non-Contributory              |
| 238 Glenferrie Road, MALVERN 239 Glenferrie Road, MALVERN |                                     | Floor 1 /238 Glenferrie Road | Contributory Non-Contributory |
| 240 Glenferrie Road, MALVERN                              |                                     |                              | Contributory                  |
| 241 Glenferrie Road, MALVERN                              |                                     |                              | Non-Contributory              |
| 243 Glenferrie Road, MALVERN                              |                                     |                              | Non-Contributory              |
| 244–246 Glenferrie Road, MALVERN                          |                                     |                              | Non-Contributory              |
| 245 Glenferrie Road, MALVERN                              |                                     | Floor 1/245 Glenferrie Road  | Non-Contributory              |
| 245A Glenferrie Road, MALVERN                             |                                     | ·                            | Non-Contributory              |
| 247 Glenferrie Road, MALVERN                              |                                     |                              | Contributory                  |
|                                                           |                                     | 1/248 and 2/248 Glenferrie   | Contributory                  |
| 248 Glenferrie Road, MALVERN                              |                                     | Road                         | Contributory                  |
| 249 Glenferrie Road, MALVERN                              |                                     |                              | Contributory                  |
| 250 Glenferrie Road, MALVERN                              |                                     |                              | Contributory                  |
| 250A Glenferrie Road, MALVERN                             |                                     |                              | Non-Contributory              |
| 251 Glenferrie Road, MALVERN                              |                                     |                              | Contributory                  |
| 252–254 Glenferrie Road, MALVERN                          |                                     |                              | Contributory                  |
| 253 Glenferrie Road, MALVERN                              |                                     |                              | Contributory                  |
| 255 Glenferrie Road, MALVERN                              | Dixon's Buildings                   |                              | Significant                   |
| 256–258 Glenferrie Road, MALVERN                          | Diversis Buildings                  |                              | Non-Contributory              |
| 257 Glenferrie Road, MALVERN 259 Glenferrie Road, MALVERN | Dixon's Buildings Dixon's Buildings | +                            | Significant Significant       |
| 260 Glenferrie Road, MALVERN                              | DIXOITS BUILDINGS                   | 260A Glenferrie Road         | Contributory                  |
| 261 Glenferrie Road, MALVERN                              | Dixon's Buildings                   | 200A Gleffierrie Road        | Significant                   |
| 262 Glenferrie Road, MALVERN                              | DIXOH 3 Dununigs                    | 262A Glenferrie Road         | Contributory                  |
| 263 Glenferrie Road, MALVERN                              | Dixon's Buildings                   |                              | Significant                   |
| 264 Glenferrie Road, MALVERN                              |                                     |                              | Contributory                  |
| 265A Glenferrie Road, MALVERN                             |                                     | Floor 1/265 Glenferrie Road  | Contributory                  |
| 265B Glenferrie Road, MALVERN                             |                                     |                              | Contributory                  |
|                                                           |                                     | 1A,1,3/266-274 Glenferrie    | Non-Contributory              |
| 266–274 Glenferrie Road, MALVERN                          |                                     | Road                         | •                             |
| 267 Glenferrie Road, MALVERN                              |                                     | 267A Glenferrie Road         | Contributory                  |
| 269 Glenferrie Road, MALVERN                              |                                     |                              | Significant                   |
| 271 Glenferrie Road, MALVERN                              |                                     | 271A Glenferrie Road         | Non-Contributory              |
| 272 61 6 1 2 1 1 1 1 1 1 1 1 1 1 1 1 1 1 1                |                                     | Floor 1/273A Glenferrie      | Significant                   |
| 273 Glenferrie Road, MALVERN                              |                                     | Road                         | 3                             |
| 275 Glenferrie Road, MALVERN                              |                                     |                              | Significant                   |
| 276 Glenferrie Road, MALVERN                              | Provision Merchant                  |                              | Non-Contributory              |
| 277 Glenferrie Road, MALVERN                              | Licensed Grocer                     |                              | Contributory                  |
| 278 Glenferrie Road, MALVERN                              | Electional di Occi                  |                              | Non-Contributory              |
| 279 Glenferrie Road, MALVERN                              |                                     |                              | Significant                   |
| 281 Glenferrie Road, MALVERN                              |                                     |                              | Significant                   |
| 283 Glenferrie Road, MALVERN                              |                                     |                              | Significant                   |
| 285 Glenferrie Road, MALVERN                              |                                     |                              | Significant                   |
| 285A Glenferrie Road, MALVERN                             |                                     |                              | Significant                   |
| 288 Glenferrie Road, MALVERN                              | Malvern Police Station              |                              | Significant                   |
| 1A Gordon Grove, MALVERN                                  |                                     |                              | Contributory                  |

| 24.6.   6.   1441.                    |                     | T |                                       |
|---------------------------------------|---------------------|---|---------------------------------------|
| 2A Gordon Grove, MALVERN              |                     |   | Non-Contributory                      |
| 2B Gordon Grove, MALVERN              |                     |   | Non-Contributory                      |
| 2C Gordon Grove, MALVERN              |                     |   | Non-Contributory                      |
| 1152–1154 High Street, ARMADALE       |                     |   | Non-Contributory                      |
| 1156 High Street, ARMADALE            |                     |   | Contributory                          |
| 1158 High Street, ARMADALE            |                     |   | Contributory                          |
| 1158A High Street, ARMADALE           |                     |   | Contributory                          |
| 1160 High Street, ARMADALE            |                     |   | Contributory                          |
| 1164 High Street, ARMADALE            |                     |   | Contributory                          |
| 1166 High Street, ARMADALE            |                     |   | Contributory                          |
| 1168–1172 High Street, ARMADALE       |                     |   | Contributory                          |
| 1174–1178 High Street, ARMADALE       |                     |   | Non-Contributory                      |
| 1180–1182 High Street, ARMADALE       |                     |   | Contributory                          |
| 1184 High Street, ARMADALE            |                     |   | Contributory                          |
| 1192 High Street, ARMADALE            |                     |   | Non-Contributory                      |
| 1194 High Street, ARMADALE            |                     |   | Non-Contributory                      |
| 1195–1197 High Street, ARMADALE       |                     |   | Contributory                          |
| 1196 High Street, ARMADALE            |                     |   | Non-Contributory                      |
| 1198 High Street, ARMADALE            |                     |   | Non-Contributory                      |
| 1199 High Street, ARMADALE            | Harris's Buildings  |   | Contributory                          |
| 1200 High Street, ARMADALE            | 3 3 3               |   | Non-Contributory                      |
| 1201 High Street, ARMADALE            |                     |   | Contributory                          |
| 1202 High Street, ARMADALE            |                     |   | Contributory                          |
| 1203 High Street, ARMADALE            |                     |   | Contributory                          |
| 1204 High Street, ARMADALE            |                     |   | Contributory                          |
| 1205 High Street, ARMADALE            |                     |   | Significant                           |
| 1205A High Street, ARMADALE           |                     |   | Significant                           |
| 1206 High Street, ARMADALE            |                     |   | Significant                           |
| 1207 High Street, ARMADALE            |                     |   | Significant                           |
| 1208 High Street, ARMADALE            |                     |   | Significant                           |
| 1209–1211 High Street, ARMADALE       |                     |   | Contributory                          |
| 1210 High Street, ARMADALE            |                     |   | Significant                           |
| 1212 High Street, ARMADALE            |                     |   | Significant                           |
| 1213–1217 High Street, ARMADALE       |                     |   | Non-Contributory                      |
| 1214 High Street, ARMADALE            |                     |   | Non-Contributory                      |
| 1216 High Street, ARMADALE            |                     |   | Non-Contributory                      |
| 1218 High Street, ARMADALE            |                     |   | Non-Contributory                      |
|                                       |                     |   | Non-Contributory                      |
| 1219 High Street, ARMADALE            |                     |   | · · · · · · · · · · · · · · · · · · · |
| 1220–1226 High Street, ARMADALE       |                     |   | Non-Contributory                      |
| 1221 High Street, ARMADALE            |                     |   | Contributory                          |
| 1223 High Street, ARMADALE            |                     |   | Contributory                          |
| 1225 High Street, ARMADALE            |                     |   | Contributory                          |
| 1227 High Street, ARMADALE            |                     |   | Contributory                          |
| 1228 High Street, ARMADALE            |                     |   | Non-Contributory                      |
| 1230 High Street, ARMADALE            |                     |   | Non-Contributory                      |
| 1231 High Street, MALVERN             |                     |   | Non-Contributory                      |
| 1232 High Street, ARMADALE            |                     |   | Non-Contributory                      |
| 1234 High Street, ARMADALE            |                     |   | Non-Contributory                      |
| 1235 High Street, MALVERN             |                     |   | Non-Contributory                      |
| 1236 High Street, ARMADALE            |                     |   | Non-Contributory                      |
| 1238 High Street, ARMADALE            |                     |   | Non-Contributory                      |
| 1240 High Street, ARMADALE            |                     |   | Non-Contributory                      |
| 1241–1249 High Street, MALVERN        | Malvern City Square |   | Non-Contributory                      |
| 1242 High Street, ARMADALE            |                     |   | Non-Contributory                      |
| 1246 High Street, ARMADALE            |                     |   | Contributory                          |
| 1248 High Street, ARMADALE            |                     |   | Contributory                          |
| 1250 High Street, ARMADALE            |                     |   | Contributory                          |
| 1252–1254 High Street, ARMADALE       |                     |   | Contributory                          |
| 1256 High Street, ARMADALE            |                     |   | Contributory                          |
| 1258 High Street, ARMADALE            |                     |   | Contributory                          |
| 1260 High Street, ARMADALE            |                     |   | Contributory                          |
| · · · · · · · · · · · · · · · · · · · | •                   | • | •                                     |

| 1262 High Street, ARMADALE              |                        |                                    | Contributory     |
|-----------------------------------------|------------------------|------------------------------------|------------------|
| 1264–1266 High Street, ARMADALE         |                        | 1-4/1264–1266 High Street          | Contributory     |
| 1268 High Street, ARMADALE              |                        | 1 4/1204 1200 High Street          | Contributory     |
| 1270 High Street, ARMADALE              |                        |                                    | Contributory     |
| 1270 High Street, ARMADALE              |                        |                                    | Contributory     |
| 1270 A High Street, ARMADALE            | Town Hall Buildings    |                                    | Significant      |
| 1274 High Street, ARMADALE              | Town Hall Buildings    | +                                  | Significant      |
| 1274 High Street, ARMADALE              | Town Hall Buildings    |                                    | Significant      |
| 1A Llaneast Street, ARMADALE            | TOWIT HAII BUILDINGS   |                                    | Contributory     |
| · ·                                     |                        |                                    | Contributory     |
| 1B Llaneast Street, ARMADALE            |                        | +                                  | Contributory     |
| 1C Llaneast Street, ARMADALE            |                        |                                    | •                |
| 1D Llaneast Street, ARMADALE            |                        |                                    | Contributory     |
| 2–6 Llaneast Street, ARMADALE           | Fresham and Devilation |                                    | Non-Contributory |
| 8 Llaneast Street, ARMADALE             | Exchange Building      | 101 202 /10 5                      | Significant      |
| 40 C A A.D. 44 D.A.I. F.                |                        | 101-302/40 Seymour                 | Non-contributory |
| 40 Seymour Avenue, ARMADALE             |                        | Avenue                             |                  |
| 38 Stanhope Street, MALVERN             |                        |                                    | Contributory     |
| 1 Station Place, MALVERN                |                        |                                    | Contributory     |
| 3 Station Place, MALVERN                |                        |                                    | Contributory     |
| 5 Station Place, MALVERN                |                        |                                    | Contributory     |
| 1–3 Station Street, MALVERN             |                        | 1-2/1–3 Station Street             | Significant      |
| 5 Station Street, MALVERN               |                        |                                    | Significant      |
| 7 Station Street, MALVERN               |                        |                                    | Significant      |
| 9 Station Street, MALVERN               |                        |                                    | Significant      |
| 11 Station Street, MALVERN              |                        | 11A Station Street                 | Significant      |
| 13–15 Station Street, MALVERN           |                        | 15A Station Street                 | Contributory     |
| 17–23 Station Street, MALVERN           |                        |                                    | Non-contributory |
| 25 Station Street, MALVERN              |                        |                                    | Contributory     |
| 27 Station Street, MALVERN              |                        |                                    | Contributory     |
| 29 Station Street, MALVERN              |                        |                                    | Contributory     |
| 31 Station Street, MALVERN              |                        |                                    | Contributory     |
| 33 Station Street, MALVERN              |                        |                                    | Contributory     |
| 35 Station Street, MALVERN              |                        |                                    | Contributory     |
| 37 Station Street, MALVERN              |                        |                                    | Contributory     |
| 39 Station Street, MALVERN              |                        | 1-2/39 Station Street              | Significant      |
| 41–43 Station Street, MALVERN           |                        |                                    | Contributory     |
| 45 Station Street, MALVERN              |                        | Floor 1/45 Station Street          | Contributory     |
| 47 Station Street, MALVERN              |                        | ·                                  | Contributory     |
| 49 Station Street, MALVERN              |                        | 49A Station Street                 | Significant      |
| 51 Station Street, MALVERN              |                        |                                    | Contributory     |
| 53 Station Street, MALVERN              |                        |                                    | Contributory     |
| 55 Station Street, MALVERN              |                        |                                    | Contributory     |
| 57 Station Street, MALVERN              |                        | 57A Station Street                 | Significant      |
| 77 Union Street, MALVERN                |                        |                                    | Significant      |
| 79–83 Union Street, MALVERN             |                        |                                    | Significant      |
| 85 Union Street, MALVERN                | 1-2/85 Union Street    |                                    | Contributory     |
| 86 Union Street, MALVERN                | 1 2/03 0111011 311 001 |                                    | Non-Contributory |
| 88 Union Street, MALVERN                |                        |                                    | Non-Contributory |
| 90 Union Street, MALVERN                |                        |                                    | Non-Contributory |
| 55 OTHOR SCIECT, IVIALVERIN             |                        | Showroom Upstairs 92               | Non-Contributory |
| 92 Union Street, MALVERN                |                        | Union Street                       | Non-Contributory |
| 105 Wattletree Road, ARMADALE           |                        |                                    | Contributory     |
| 109 Wattletree Road, ARMADALE           |                        | Floor 1/105–109 Wattletree<br>Road | Contributory     |
| 115 Wattletree Road, MALVERN            |                        |                                    | Significant      |
| 117 Wattletree Road, MALVERN            |                        |                                    | Significant      |
| 119 Wattletree Road, MALVERN            |                        |                                    | Significant      |
| 121 Wattletree Road, MALVERN            |                        |                                    | Significant      |
| 123 Wattletree Road, MALVERN            |                        |                                    | Significant      |
| 125 Wattletree Road, MALVERN            |                        |                                    | Significant      |
| 127–133 Wattletree Road, MALVERN        | Victory Theatre        |                                    | Significant      |
| ==: 200 Traction of House, His Leveling |                        |                                    |                  |

| 120 Mottletree Deed MALVEDN      |                     |                                      | Cignificant      |
|----------------------------------|---------------------|--------------------------------------|------------------|
| 128 Wattletree Road, MALVERN     |                     |                                      | Significant      |
| 128A Wattletree Road, MALVERN    |                     |                                      | Significant      |
| 136 Wattletree Road, MALVERN     |                     |                                      | Contributory     |
| 2 Willis Street, ARMADALE        | Former Fire Station |                                      | Contributory     |
| 2A–2C Willis Street, ARMADALE    |                     |                                      | Contributory     |
| 17 Willis Street, ARMADALE       | Car park            |                                      | Non-Contributory |
| 1A Winter Street, MALVERN        |                     |                                      | Contributory     |
| 1B Winter Street, MALVERN        |                     |                                      | Contributory     |
| 1C Winter Street, MALVERN        |                     |                                      | Contributory     |
| 1D Winter Street, MALVERN        |                     |                                      | Contributory     |
| 1E Winter Street, MALVERN        |                     |                                      | Contributory     |
| 55 Station Street, MALVERN       |                     |                                      | Contributory     |
| 57 Station Street, MALVERN       |                     | 57A Station Street                   | Significant      |
| 77 Union Street, MALVERN         |                     |                                      | Significant      |
| 79–83 Union Street, MALVERN      |                     |                                      | Significant      |
| 85 Union Street, MALVERN         | 1-2/85 Union Street |                                      | Contributory     |
| 86 Union Street, MALVERN         |                     |                                      | Non-Contributory |
| 88 Union Street, MALVERN         |                     |                                      | Non-Contributory |
| 90 Union Street, MALVERN         |                     |                                      | Non-Contributory |
| 92 Union Street, MALVERN         |                     | Showroom Upstairs 92<br>Union Street | Non-Contributory |
| 105 Wattletree Road, ARMADALE    |                     |                                      | Contributory     |
| 109 Wattletree Road, ARMADALE    |                     | Floor 1/105–109 Wattletree<br>Road   | Significant      |
| 115 Wattletree Road, MALVERN     |                     |                                      | Significant      |
| 117 Wattletree Road, MALVERN     |                     |                                      | Significant      |
| 119 Wattletree Road, MALVERN     |                     |                                      | Significant      |
| 121 Wattletree Road, MALVERN     |                     |                                      | Significant      |
| 123 Wattletree Road, MALVERN     |                     |                                      | Significant      |
| 125 Wattletree Road, MALVERN     |                     |                                      | Significant      |
| 127–133 Wattletree Road, MALVERN | Victory Theatre     |                                      | Significant      |
| 128 Wattletree Road, MALVERN     | ,                   |                                      | Significant      |
| 128A Wattletree Road, MALVERN    |                     |                                      | Significant      |
| 136 Wattletree Road, MALVERN     |                     |                                      | Contributory     |
| 2 Willis Street, ARMADALE        | Former Fire Station |                                      | Significant      |
| 2A–2C Willis Street, ARMADALE    |                     |                                      | Contributory     |
| 17 Willis Street, ARMADALE       | Car park            |                                      | Non-Contributory |
| 1A Winter Street, MALVERN        | park                |                                      | Contributory     |
| 1B Winter Street, MALVERN        |                     |                                      | Contributory     |
| 1C Winter Street, MALVERN        |                     |                                      | Contributory     |
| 1D Winter Street, MALVERN        |                     |                                      | Contributory     |
| 1E Winter Street, MALVERN        |                     |                                      | Contributory     |
| IL WITHER SHEEL, WIALVERIN       | 1                   |                                      | Contributory     |