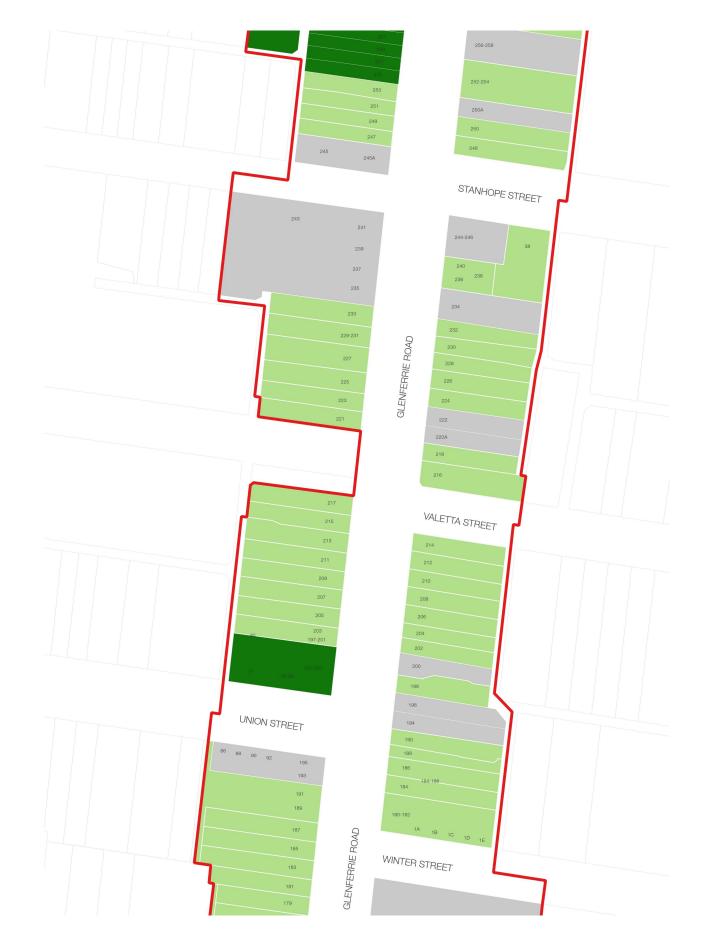

| 1262 High Street, ARMADALE              |                        |                                    | Contributory     |
|-----------------------------------------|------------------------|------------------------------------|------------------|
| 1264–1266 High Street, ARMADALE         |                        | 1-4/1264–1266 High Street          | Contributory     |
| 1268 High Street, ARMADALE              |                        | 1 4/1204 1200 High Street          | Contributory     |
| 1270 High Street, ARMADALE              |                        |                                    | Contributory     |
| 1270 High Street, ARMADALE              |                        |                                    | Contributory     |
| 1270 A High Street, ARMADALE            | Town Hall Buildings    |                                    | Significant      |
| 1274 High Street, ARMADALE              | Town Hall Buildings    | +                                  | Significant      |
| 1274 High Street, ARMADALE              | Town Hall Buildings    |                                    | Significant      |
| 1A Llaneast Street, ARMADALE            | TOWIT HAII BUILDINGS   |                                    | Contributory     |
| · ·                                     |                        |                                    | Contributory     |
| 1B Llaneast Street, ARMADALE            |                        | +                                  | Contributory     |
| 1C Llaneast Street, ARMADALE            |                        |                                    | •                |
| 1D Llaneast Street, ARMADALE            |                        |                                    | Contributory     |
| 2–6 Llaneast Street, ARMADALE           | Fresham and Devilation |                                    | Non-Contributory |
| 8 Llaneast Street, ARMADALE             | Exchange Building      | 101 202 /10 5                      | Significant      |
| 40 C A A.D. 44 D.A.I. F.                |                        | 101-302/40 Seymour                 | Non-contributory |
| 40 Seymour Avenue, ARMADALE             |                        | Avenue                             |                  |
| 38 Stanhope Street, MALVERN             |                        |                                    | Contributory     |
| 1 Station Place, MALVERN                |                        |                                    | Contributory     |
| 3 Station Place, MALVERN                |                        |                                    | Contributory     |
| 5 Station Place, MALVERN                |                        |                                    | Contributory     |
| 1–3 Station Street, MALVERN             |                        | 1-2/1–3 Station Street             | Significant      |
| 5 Station Street, MALVERN               |                        |                                    | Significant      |
| 7 Station Street, MALVERN               |                        |                                    | Significant      |
| 9 Station Street, MALVERN               |                        |                                    | Significant      |
| 11 Station Street, MALVERN              |                        | 11A Station Street                 | Significant      |
| 13–15 Station Street, MALVERN           |                        | 15A Station Street                 | Contributory     |
| 17–23 Station Street, MALVERN           |                        |                                    | Non-contributory |
| 25 Station Street, MALVERN              |                        |                                    | Contributory     |
| 27 Station Street, MALVERN              |                        |                                    | Contributory     |
| 29 Station Street, MALVERN              |                        |                                    | Contributory     |
| 31 Station Street, MALVERN              |                        |                                    | Contributory     |
| 33 Station Street, MALVERN              |                        |                                    | Contributory     |
| 35 Station Street, MALVERN              |                        |                                    | Contributory     |
| 37 Station Street, MALVERN              |                        |                                    | Contributory     |
| 39 Station Street, MALVERN              |                        | 1-2/39 Station Street              | Significant      |
| 41–43 Station Street, MALVERN           |                        |                                    | Contributory     |
| 45 Station Street, MALVERN              |                        | Floor 1/45 Station Street          | Contributory     |
| 47 Station Street, MALVERN              |                        | ·                                  | Contributory     |
| 49 Station Street, MALVERN              |                        | 49A Station Street                 | Significant      |
| 51 Station Street, MALVERN              |                        |                                    | Contributory     |
| 53 Station Street, MALVERN              |                        |                                    | Contributory     |
| 55 Station Street, MALVERN              |                        |                                    | Contributory     |
| 57 Station Street, MALVERN              |                        | 57A Station Street                 | Significant      |
| 77 Union Street, MALVERN                |                        |                                    | Significant      |
| 79–83 Union Street, MALVERN             |                        |                                    | Significant      |
| 85 Union Street, MALVERN                | 1-2/85 Union Street    |                                    | Contributory     |
| 86 Union Street, MALVERN                | 1 2/03 0111011 311 001 |                                    | Non-Contributory |
| 88 Union Street, MALVERN                |                        |                                    | Non-Contributory |
| 90 Union Street, MALVERN                |                        |                                    | Non-Contributory |
| 55 OTHOR SCIECT, IVIALVERIN             |                        | Showroom Upstairs 92               | Non-Contributory |
| 92 Union Street, MALVERN                |                        | Union Street                       | Non-Contributory |
| 105 Wattletree Road, ARMADALE           |                        |                                    | Contributory     |
| 109 Wattletree Road, ARMADALE           |                        | Floor 1/105–109 Wattletree<br>Road | Contributory     |
| 115 Wattletree Road, MALVERN            |                        |                                    | Significant      |
| 117 Wattletree Road, MALVERN            |                        |                                    | Significant      |
| 119 Wattletree Road, MALVERN            |                        |                                    | Significant      |
| 121 Wattletree Road, MALVERN            |                        |                                    | Significant      |
| 123 Wattletree Road, MALVERN            |                        |                                    | Significant      |
| 125 Wattletree Road, MALVERN            |                        |                                    | Significant      |
| 127–133 Wattletree Road, MALVERN        | Victory Theatre        |                                    | Significant      |
| ==: 200 Traction of House, His Leveling |                        |                                    |                  |

| 120 Mottletree Deed MALVEDN      |                     |                                      | Cignificant      |
|----------------------------------|---------------------|--------------------------------------|------------------|
| 128 Wattletree Road, MALVERN     |                     |                                      | Significant      |
| 128A Wattletree Road, MALVERN    |                     |                                      | Significant      |
| 136 Wattletree Road, MALVERN     |                     |                                      | Contributory     |
| 2 Willis Street, ARMADALE        | Former Fire Station |                                      | Contributory     |
| 2A–2C Willis Street, ARMADALE    |                     |                                      | Contributory     |
| 17 Willis Street, ARMADALE       | Car park            |                                      | Non-Contributory |
| 1A Winter Street, MALVERN        |                     |                                      | Contributory     |
| 1B Winter Street, MALVERN        |                     |                                      | Contributory     |
| 1C Winter Street, MALVERN        |                     |                                      | Contributory     |
| 1D Winter Street, MALVERN        |                     |                                      | Contributory     |
| 1E Winter Street, MALVERN        |                     |                                      | Contributory     |
| 55 Station Street, MALVERN       |                     |                                      | Contributory     |
| 57 Station Street, MALVERN       |                     | 57A Station Street                   | Significant      |
| 77 Union Street, MALVERN         |                     |                                      | Significant      |
| 79–83 Union Street, MALVERN      |                     |                                      | Significant      |
| 85 Union Street, MALVERN         | 1-2/85 Union Street |                                      | Contributory     |
| 86 Union Street, MALVERN         |                     |                                      | Non-Contributory |
| 88 Union Street, MALVERN         |                     |                                      | Non-Contributory |
| 90 Union Street, MALVERN         |                     |                                      | Non-Contributory |
| 92 Union Street, MALVERN         |                     | Showroom Upstairs 92<br>Union Street | Non-Contributory |
| 105 Wattletree Road, ARMADALE    |                     |                                      | Contributory     |
| 109 Wattletree Road, ARMADALE    |                     | Floor 1/105–109 Wattletree<br>Road   | Significant      |
| 115 Wattletree Road, MALVERN     |                     |                                      | Significant      |
| 117 Wattletree Road, MALVERN     |                     |                                      | Significant      |
| 119 Wattletree Road, MALVERN     |                     |                                      | Significant      |
| 121 Wattletree Road, MALVERN     |                     |                                      | Significant      |
| 123 Wattletree Road, MALVERN     |                     |                                      | Significant      |
| 125 Wattletree Road, MALVERN     |                     |                                      | Significant      |
| 127–133 Wattletree Road, MALVERN | Victory Theatre     |                                      | Significant      |
| 128 Wattletree Road, MALVERN     | ,                   |                                      | Significant      |
| 128A Wattletree Road, MALVERN    |                     |                                      | Significant      |
| 136 Wattletree Road, MALVERN     |                     |                                      | Contributory     |
| 2 Willis Street, ARMADALE        | Former Fire Station |                                      | Significant      |
| 2A–2C Willis Street, ARMADALE    |                     |                                      | Contributory     |
| 17 Willis Street, ARMADALE       | Car park            |                                      | Non-Contributory |
| 1A Winter Street, MALVERN        | park                |                                      | Contributory     |
| 1B Winter Street, MALVERN        |                     |                                      | Contributory     |
| 1C Winter Street, MALVERN        |                     |                                      | Contributory     |
| 1D Winter Street, MALVERN        |                     |                                      | Contributory     |
| 1E Winter Street, MALVERN        |                     |                                      | Contributory     |
| IL WITHER SHEEL, WIALVERIN       | 1                   |                                      | Contributory     |