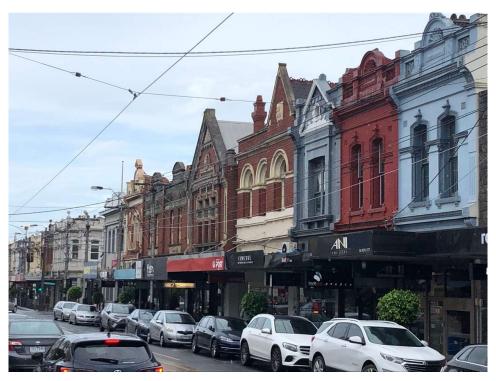

# Glenferrie Road/High Street Precinct, Malvern – Statement of Significance, June 2021

Heritage place: Glenferrie Road/High Street Precinct,

Malvern

**PS ref no.:** HO349

Glenferrie Road (western side) (March 2021)

#### What is significant?

The Glenferrie Road/High Street Precinct, Malvern, a commercial and civic precinct containing a collection of predominantly two-storey Victorian and Federation commercial buildings with some Interwar premises. The precinct comprises the streetscape of Glenferrie Road between High Street and Dandenong Road, High Street west of Glenferrie Road, commercial properties in Station Street and Claremont Avenue, and a small number of properties located on side streets off Glenferrie Road.

Winter Street (1A-1E)

Key features that contribute to the significance of the place include (but are not limited to):

- Highly intact late nineteenth/early twentieth century precinct
- Consistent two-storey scale with some single-storey buildings
- Predominantly late Victorian and Federation period commercial buildings, with some Interwar commercial buildings
- A large portion of buildings of high architectural quality
- A variety of both simple and highly decorative façade parapets, with pitched roofs behind
- No front or side setbacks
- Face red brick (including polychrome) or rendered walls
- Rendered window surrounds and sills to upper storeys
- Rendered ornament to upper storeys, including name plates
- Corner towers
- Rendered or tile-clad bracketed hoods to upper storey windows
- Rendered or face brickwork chimneys
- Strong horizontal lines formed by parapets, cornices, string courses
- Repetitive upper floor fenestration patterns
- Less than 40% of the upper street façade comprising openings such as windows
- Corrugated iron roof cladding dominant
- Upper-level verandahs for residential use
- Original or early shop fronts with display windows, timber or tiled plinths, and entry recesses
- Splayed corners to buildings at intersections
- Some intact rear wings
- Remnant original or early painted signage
- The Glenferrie Road railway bridge (steel framed bridge with red brick abutments with stone capping)
- Bluestone service laneways to the rear of Glenferrie Road and High Street shops
- Remnant bluestone kerb and guttering in some east-west streets
- Views to key landmarks at the northern and southern ends of the precinct (being the Malvern Town Hall to the north and St Paul's Anglican Church to the south).