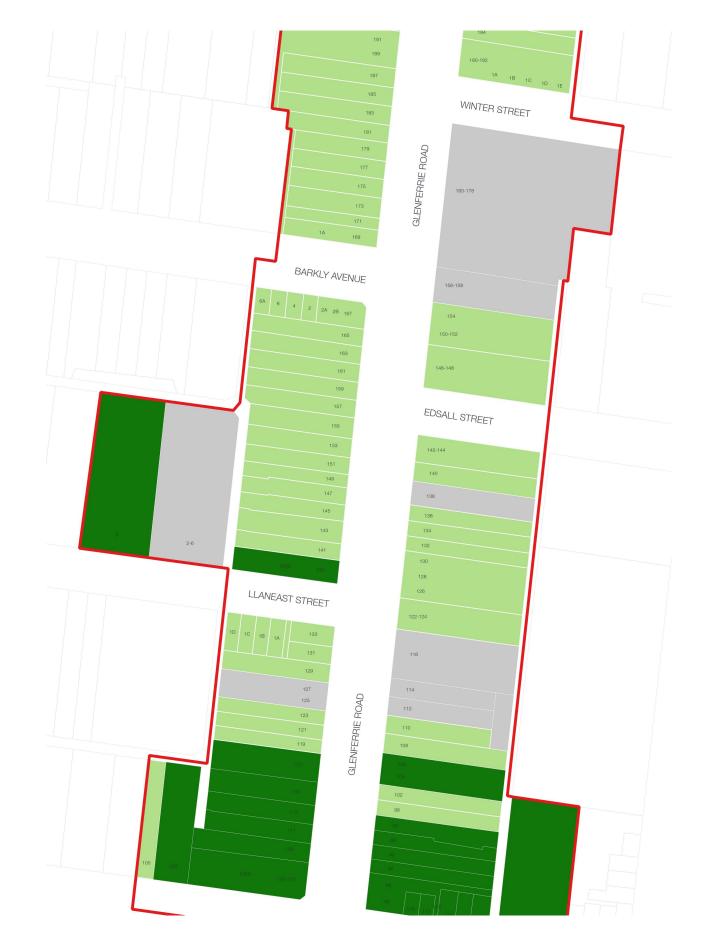

## **Gradings:**

| Place Address                   | Place name              | Alt / additional address                        | Grading          |
|---------------------------------|-------------------------|-------------------------------------------------|------------------|
| 1A Barkly Avenue, MALVERN       |                         | Floor 1/1A Barkly Avenue                        | Contributory     |
| 2 Barkly Avenue, ARMADALE       |                         |                                                 | Contributory     |
| 2A Barkly Avenue, MALVERN       |                         |                                                 | Contributory     |
| 2B Barkly Avenue, MALVERN       |                         |                                                 | Contributory     |
| 4 Barkly Avenue, ARMADALE       |                         |                                                 | Contributory     |
| 6 Barkly Avenue, ARMADALE       |                         |                                                 | Contributory     |
| 6A Barkly Avenue, ARMADALE      |                         |                                                 | Contributory     |
| 8 Bodley Lane, MALVERN          |                         | 1/8 Bodley Lane                                 | Significant      |
| 20 Chandlers Road, MALVERN      |                         |                                                 | Significant      |
| 1 Claremont Avenue, MALVERN     | Cunningham Estate Agent |                                                 | Significant      |
| 2 Claremont Avenue, MALVERN     |                         |                                                 | Significant      |
| 3 Claremont Avenue, MALVERN     |                         |                                                 | Contributory     |
| 4 Claremont Avenue, MALVERN     |                         |                                                 | Contributory     |
| 5 Claremont Avenue, MALVERN     |                         |                                                 | Contributory     |
| 6 Claremont Avenue, MALVERN     |                         |                                                 | Contributory     |
| 7 Claremont Avenue, MALVERN     |                         |                                                 | Contributory     |
| 8 Claremont Avenue, MALVERN     |                         |                                                 | Contributory     |
| 9 Claremont Avenue, MALVERN     |                         |                                                 | Contributory     |
| 9A Claremont Avenue, MALVERN    |                         |                                                 | Significant      |
| 10 Claremont Avenue, MALVERN    |                         |                                                 | Contributory     |
| 11 Claremont Avenue, MALVERN    |                         |                                                 | Contributory     |
| 12–18 Claremont Avenue, MALVERN |                         |                                                 | Contributory     |
| 13 Claremont Avenue, MALVERN    |                         |                                                 | Contributory     |
| 1/15 Claremont Avenue, MALVERN  |                         | 2/15 Claremont Avenue                           | Contributory     |
| 17 Claremont Avenue, MALVERN    |                         |                                                 | Contributory     |
| 19 Claremont Avenue, MALVERN    |                         | 19A Claremont Avenue                            | Non-contributory |
| 21 Claremont Avenue, MALVERN    |                         | 21A Claremont Avenue                            | Non-contributory |
| 23 Claremont Avenue, MALVERN    |                         |                                                 | Significant      |
| 25 Claremont Avenue, MALVERN    |                         |                                                 | Significant      |
| 655-659 Dandenong Road, MALVERN |                         | 653 Dandenong Road                              | Contributory     |
| 661-663 Dandenong Road, MALVERN |                         | 665 Dandenong Road                              | Contributory     |
| 2 Evandale Road, MALVERN        |                         | 1-5/2 Evandale Road                             | Non-contributory |
| 8 Glenferrie Road, MALVERN      |                         |                                                 | Contributory     |
| 10 Glenferrie Road, MALVERN     |                         |                                                 | Contributory     |
| 10A Glenferrie Road, MALVERN    |                         |                                                 | Contributory     |
| 12–14 Glenferrie Road, MALVERN  |                         | Ground floor& Floor 1/12-<br>14 Glenferrie Road | Significant      |
|                                 |                         | Glenferrie Road Bridge                          | Significant      |
| 13 Glenferrie Road, MALVERN     | Pepperell's Buildings   | Floor 1, 13 Glenferrie Road                     | Significant      |
| 15 Glenferrie Road, MALVERN     | Pepperell's Buildings   |                                                 | Significant      |
| 16 Glenferrie Road, MALVERN     |                         |                                                 | Significant      |
| 17 Glenferrie Road, MALVERN     | Pepperell's Buildings   |                                                 | Significant      |
| 18 Glenferrie Road, MALVERN     |                         |                                                 | Significant      |

|                                | T                     | T                            | L                |
|--------------------------------|-----------------------|------------------------------|------------------|
| 19 Glenferrie Road, MALVERN    | Pepperell's Buildings |                              | Significant      |
| 20 Glenferrie Road, MALVERN    |                       |                              | Significant      |
| 21 Glenferrie Road, MALVERN    | Pepperell's Buildings |                              | Significant      |
| 22 Glenferrie Road, MALVERN    |                       |                              | Significant      |
| 23 Glenferrie Road, MALVERN    | Pepperell's Buildings | 1-5/23A 23 Glenferrie Road   | Significant      |
|                                |                       | Floor 1/rear and front 24    | Significant      |
| 24 Glenferrie Road, MALVERN    |                       | Glenferrie Road              |                  |
| 25 Glenferrie Road, MALVERN    | Pepperell's Buildings |                              | Significant      |
| 26 Glenferrie Road, MALVERN    |                       |                              | Significant      |
| 28 Glenferrie Road, MALVERN    |                       |                              | Significant      |
| 29 Glenferrie Road, MALVERN    |                       |                              | Contributory     |
| 30–32 Glenferrie Road, MALVERN |                       |                              | Non-Contributory |
| 33 Glenferrie Road, MALVERN    |                       |                              | Non-Contributory |
| 35 Glenferrie Road, MALVERN    |                       |                              | Significant      |
| 36 Glenferrie Road, MALVERN    |                       | 1/36 Glenferrie Road         | Non-Contributory |
| 38 Glenferrie Road, MALVERN    |                       |                              | Non-Contributory |
| 39 Glenferrie Road, MALVERN    |                       | 1-8/39A Glenferrie Road      | Non-Contributory |
| 40 Glenferrie Road, MALVERN    |                       |                              | Non-Contributory |
| 41 Glenferrie Road, MALVERN    |                       |                              | Non-Contributory |
| 43 Glenferrie Road, MALVERN    |                       |                              | Non-Contributory |
| 44 Glenferrie Road, MALVERN    |                       |                              | Non-Contributory |
| 45 Glenferrie Road, MALVERN    |                       | Floor 1/45 Glenferrie Road   | Contributory     |
| 46 Glenferrie Road, MALVERN    |                       |                              | Non-Contributory |
| 47 Glenferrie Road, MALVERN    |                       |                              | Significant      |
| 48 Glenferrie Road, MALVERN    |                       |                              | Non-Contributory |
| 50 Glenferrie Road, MALVERN    | McAuley Buildings     | 1/50 Glenferrie Road         | Significant      |
| 52 Glenferrie Road, MALVERN    | McAuley Buildings     | ·                            | Significant      |
| 53 Glenferrie Road, MALVERN    | , ,                   |                              | Non-Contributory |
| 54 Glenferrie Road, MALVERN    | McAuley Buildings     |                              | Significant      |
| 55 Glenferrie Road, MALVERN    | , ,                   |                              | Contributory     |
| 56 Glenferrie Road, MALVERN    | McAuley Buildings     |                              | Significant      |
| 57 Glenferrie Road, MALVERN    | , , , , ,             |                              | Significant      |
| 58 Glenferrie Road, MALVERN    | McAuley Buildings     |                              | Significant      |
| 59 Glenferrie Road, MALVERN    | , ,                   | 1/59 & 59A Glenferrie Road   | Contributory     |
| 60 Glenferrie Road, MALVERN    | Turner's Buildings    |                              | Significant      |
| 61 Glenferrie Road, MALVERN    |                       |                              | Contributory     |
|                                |                       | Ground & Floor 1 62          | ,                |
| 62 Glenferrie Road, MALVERN    | Turner's Buildings    | Glenferrie Road              | Significant      |
| 63 Glenferrie Road, MALVERN    | 0                     |                              | Contributory     |
| 64 Glenferrie Road, MALVERN    | Turner's Buildings    |                              | Significant      |
| 65 Glenferrie Road, MALVERN    |                       |                              | Contributory     |
| 66 Glenferrie Road, MALVERN    |                       |                              | Contributory     |
| 67 Glenferrie Road, MALVERN    |                       |                              | Contributory     |
| 69 Glenferrie Road, MALVERN    |                       | 1-2/69A Glenferrie Road      | Contributory     |
| 71 Glenferrie Road, MALVERN    |                       | ,                            | Contributory     |
| 72–74 Glenferrie Road, MALVERN |                       |                              | Contributory     |
| 73 Glenferrie Road, MALVERN    |                       | <u> </u>                     | Contributory     |
| 75 Glenferrie Road, MALVERN    |                       |                              | Contributory     |
| 76 Glenferrie Road, MALVERN    |                       |                              | Contributory     |
| 77 Glenferrie Road, MALVERN    |                       | 1/77 Glenferrie Road         | Contributory     |
| 78 Glenferrie Road, MALVERN    |                       | Floor 1/80A Glenferrie Road  | Contributory     |
| 79 Glenferrie Road, MALVERN    |                       | 1.00. 2,00A Gleffiellie Road | Contributory     |
| 80 Glenferrie Road, MALVERN    |                       |                              | Contributory     |
| 81 Glenferrie Road, MALVERN    |                       |                              | Contributory     |
| 82 Glenferrie Road, MALVERN    |                       |                              | Contributory     |
| 83 Glenferrie Road, MALVERN    |                       | +                            | Contributory     |
|                                |                       | +                            |                  |
| 84 Glenferrie Road, MALVERN    |                       |                              | Significant      |
| 85 Glenferrie Road, MALVERN    |                       |                              | Contributory     |
| 86 Glenferrie Road, MALVERN    |                       |                              | Significant      |
| 87 Glenferrie Road, MALVERN    |                       |                              | Contributory     |
| 88 Glenferrie Road, MALVERN    |                       |                              | Significant      |

| 89 Glenferrie Road, MALVERN         |                       |                            | Contributory     |
|-------------------------------------|-----------------------|----------------------------|------------------|
| 90 Glenferrie Road, MALVERN         |                       |                            | Significant      |
| 91 Glenferrie Road, MALVERN         |                       |                            | Contributory     |
| 92 Glenferrie Road, MALVERN         |                       |                            | Significant      |
| 93 Glenferrie Road, MALVERN         |                       | 1/93-95 Glenferrie Road    | Contributory     |
| 94 Glenferrie Road, MALVERN         |                       |                            | Significant      |
| 95 Glenferrie Road, MALVERN         |                       |                            | Contributory     |
| 96 Glenferrie Road, MALVERN         |                       |                            | Significant      |
| 97 Glenferrie Road, MALVERN         |                       |                            | Contributory     |
| 98 Glenferrie Road, MALVERN         |                       |                            | Contributory     |
| 99 Glenferrie Road, MALVERN         |                       |                            | Significant      |
| 101–103 Glenferrie Road, MALVERN    |                       |                            | Significant      |
| 102 Glenferrie Road, MALVERN        |                       |                            | Contributory     |
| 104 Glenferrie Road, MALVERN        |                       |                            | Contributory     |
| 105–107 Glenferrie Road, MALVERN    |                       |                            | Significant      |
| 105A Glenferrie Road, MALVERN       |                       |                            | Significant      |
| 106 Glenferrie Road, MALVERN        |                       |                            | Contributory     |
| 108 Glenferrie Road, MALVERN        |                       |                            | Contributory     |
| 109 Glenferrie Road, MALVERN        | H C Appleford Printer |                            | Significant      |
| 110 Glenferrie Road, MALVERN        |                       |                            | Contributory     |
| 111 Glenferrie Road, MALVERN        | Jenner's Building     |                            | Significant      |
| 112 Glenferrie Road, MALVERN        |                       |                            | Contributory     |
| 113 Glenferrie Road, MALVERN        | Jenner's Building     |                            | Significant      |
| 114 Glenferrie Road, MALVERN        |                       |                            | Non-Contributory |
| 115 Glenferrie Road, MALVERN        |                       |                            | Significant      |
| 116 Glenferrie Road, MALVERN        |                       | 1-12/116 Glenferrie Road   | Non-Contributory |
| 117 Glenferrie Road, MALVERN        |                       | ,                          | Significant      |
| 119 Glenferrie Road, MALVERN        | Dimbola               |                            | Contributory     |
| 121 Glenferrie Road, MALVERN        |                       |                            | Contributory     |
| 122–124 Glenferrie Road, MALVERN    |                       |                            | Contributory     |
| 123 Glenferrie Road, MALVERN        |                       |                            | Contributory     |
| 125 Glenferrie Road, MALVERN        |                       |                            | Non-Contributory |
| 126 Glenferrie Road, MALVERN        |                       |                            | Contributory     |
| 127 Glenferrie Road, MALVERN        |                       |                            | Non-Contributory |
| 128 Glenferrie Road, MALVERN        |                       |                            | Contributory     |
| 129 Glenferrie Road, MALVERN        |                       | 1-2/129 Glenferrie Road    | Contributory     |
| 130 Glenferrie Road, MALVERN        |                       |                            | Contributory     |
| 200 01011101110110000, 111111211111 |                       | Floor 1/133A Glenferrie    |                  |
| 131 Glenferrie Road, MALVERN        |                       | Road                       | Contributory     |
| 132 Glenferrie Road, MALVERN        |                       | 1.000                      | Contributory     |
| 133 Glenferrie Road, MALVERN        |                       |                            | Contributory     |
| 134 Glenferrie Road, MALVERN        |                       |                            | Contributory     |
| 135 Glenferrie Road, MALVERN        |                       |                            | Significant      |
| 135A Glenferrie Road, MALVERN       |                       |                            | Significant      |
| 136 Glenferrie Road, MALVERN        | <u> </u>              |                            | Contributory     |
| 138 Glenferrie Road, MALVERN        |                       | +                          | Non-Contributory |
| 140 Glenferrie Road, MALVERN        |                       | +                          | Contributory     |
| 141 Glenferrie Road, MALVERN        |                       | +                          | Contributory     |
| 2.12 Gierre noud, MAEVENN           |                       | Floor 1/142-144 Glenferrie | •                |
| 142–144 Glenferrie Road, MALVERN    |                       | Road                       | Contributory     |
| 143 Glenferrie Road, MALVERN        |                       |                            | Contributory     |
| 2.0 Giellierrie Rodd, Wittevenia    |                       | Rear 1-2/145 Glenferrie    |                  |
| 145 Glenferrie Road, MALVERN        |                       | Road                       | Contributory     |
| 146–148 Glenferrie Road, MALVERN    |                       | 11000                      | Contributory     |
| 147 Glenferrie Road, MALVERN        | +                     |                            | Contributory     |
| 149 Glenferrie Road, MALVERN        |                       |                            | Contributory     |
| 150–152 Glenferrie Road, MALVERN    | +                     |                            | Contributory     |
| 151 Glenferrie Road, MALVERN        |                       |                            | Contributory     |
| 153 Glenferrie Road, MALVERN        |                       |                            | Contributory     |
| 154 Glenferrie Road, MALVERN        |                       |                            | Contributory     |
| ,                                   | 1                     |                            | '                |
| 155 Glenferrie Road, MALVERN        |                       |                            | Contributory     |

| 45C 450 CL C : D   1 MAN                                       |                                 | N 6              |
|----------------------------------------------------------------|---------------------------------|------------------|
| 156–158 Glenferrie Road, MALVERN                               |                                 | Non-Contributory |
| 157 Glenferrie Road, MALVERN                                   | 51 1/1501 Claufauria            | Contributory     |
| 150 Clanforria Board, MALL/FDN                                 | Floor 1/159A Glenferrie         | Contributory     |
| 159 Glenferrie Road, MALVERN                                   | Road                            | Non Contributory |
| 160–178 Glenferrie Road, MALVERN  161 Glenferrie Road, MALVERN |                                 | Non-Contributory |
| 163 Glenferrie Road, MALVERN                                   | Floor 1/163 Glenferrie Road     | Contributory     |
|                                                                | Floor 1/163 Glefflerfle Road    | Contributory     |
| 165 Glenferrie Road, MALVERN                                   |                                 | Contributory     |
| 167 Glenferrie Road, MALVERN                                   |                                 | Contributory     |
| 169 Glenferrie Road, MALVERN                                   |                                 | Contributory     |
| 171 Glenferrie Road, MALVERN                                   | 51 1/472A Claufauria            | Contributory     |
| 172 Clanforria Boad, MALL/EDN                                  | Floor 1/173A Glenferrie<br>Road | Contributory     |
| 173 Glenferrie Road, MALVERN  175 Glenferrie Road, MALVERN     | 175A Glenferrie Road            | Contributory     |
|                                                                | 1/177 Glenferrie Road           | Contributory     |
| 177 Glenferrie Road, MALVERN                                   | 1/177 Glenierrie Road           | Contributory     |
| 179 Glenferrie Road, MALVERN                                   |                                 | Contributory     |
| 180–182 Glenferrie Road, MALVERN                               | 101A Clamfornia Bood            | Contributory     |
| 181 Glenferrie Road, MALVERN                                   | 181A Glenferrie Road            | Contributory     |
| 183 Glenferrie Road, MALVERN                                   |                                 | Contributory     |
| 184 Glenferrie Road, MALVERN                                   | 51 4/404 406 151 4              | Contributory     |
|                                                                | Floor 1/184-186 and Floor 1     | Contributory     |
| 404 406 Claufauria Danad MANINEDNI                             | to rear 184-186 Glenferrie      | Contributory     |
| 184–186 Glenferrie Road, MALVERN                               | Road                            | Contributory     |
| 185 Glenferrie Road, MALVERN                                   |                                 | Contributory     |
| 186 Glenferrie Road, MALVERN                                   |                                 | Contributory     |
| 187 Glenferrie Road, MALVERN                                   |                                 | Contributory     |
| 188 Glenferrie Road, MALVERN                                   | 51 4/400 CL f : D L             | Contributory     |
| 189 Glenferrie Road, MALVERN                                   | Floor 1 /189 Glenferrie Road    | Contributory     |
| 190 Glenferrie Road, MALVERN                                   | 1011 01 6 1 5 1                 | Contributory     |
| 191 Glenferrie Road, MALVERN                                   | 191A Glenferrie Road            | Contributory     |
| 193 Glenferrie Road, MALVERN                                   |                                 | Non-Contributory |
| 194 Glenferrie Road, MALVERN                                   |                                 | Non-Contributory |
| 195 Glenferrie Road, MALVERN                                   |                                 | Non-Contributory |
| 196 Glenferrie Road, MALVERN                                   | 1.0/07.11                       | Non-Contributory |
| 197–201 Glenferrie Road, MALVERN                               | 1-2/85 Union Street             | Significant      |
| 198 Glenferrie Road, MALVERN                                   |                                 | Contributory     |
| 200 Glenferrie Road, MALVERN                                   |                                 | Non-Contributory |
| 202 Glenferrie Road, MALVERN                                   |                                 | Contributory     |
| 203 Glenferrie Road, MALVERN                                   |                                 | Contributory     |
| 204 Glenferrie Road, MALVERN                                   |                                 | Contributory     |
| 205 Glenferrie Road, MALVERN                                   |                                 | Contributory     |
| 206 Glenferrie Road, MALVERN                                   |                                 | Contributory     |
| 207 Glenferrie Road, MALVERN                                   |                                 | Contributory     |
| 208 Glenferrie Road, MALVERN                                   |                                 | Contributory     |
| 209 Glenferrie Road, MALVERN                                   |                                 | Contributory     |
| 210 Glenferrie Road, MALVERN                                   |                                 | Contributory     |
| 211 Glenferrie Road, MALVERN                                   | 211A Glenferrie Road            | Contributory     |
| 212 Glenferrie Road, MALVERN                                   |                                 | Contributory     |
| 213 Glenferrie Road, MALVERN                                   |                                 | Contributory     |
| 214 Glenferrie Road, MALVERN                                   |                                 | Contributory     |
| 215 Glenferrie Road, MALVERN                                   | 215A Glenferrie Road            | Contributory     |
| 216 Glenferrie Road, MALVERN                                   | 1-4/216 Glenferrie Road         | Contributory     |
| 217 Glenferrie Road, MALVERN                                   |                                 | Contributory     |
| 218 Glenferrie Road, MALVERN                                   |                                 | Contributory     |
| 2204 Clanforria Board MANIVERNI                                | Floor 1 /220B Glenferrie        | Non-Contributory |
| 220A Glenferrie Road, MALVERN                                  | Road                            | Contribute       |
| 221 Glenferrie Road, MALVERN                                   | Floor 1 /222 Cl- (              | Contributory     |
| 222 Glenferrie Road, MALVERN                                   | Floor 1 /222 Glenferrie Road    | Non-Contributory |
| 223 Glenferrie Road, MALVERN                                   |                                 | Contributory     |
| 224 Glenferrie Road, MALVERN                                   | 22EA Clamfornia D I             | Contributory     |
| 225 Glenferrie Road, MALVERN                                   | 225A Glenferrie Road            | Contributory     |

|                                                           | T                                   | 1 - 1/2221 - 1 - 2           | T                             |
|-----------------------------------------------------------|-------------------------------------|------------------------------|-------------------------------|
| 22C Clarifornia Bood MALLYERN                             |                                     | Floor 1/226A Glenferrie      | Contributory                  |
| 226 Glenferrie Road, MALVERN                              |                                     | Road 227A & Floor 1/227      |                               |
| 227 Glenferrie Road, MALVERN                              |                                     | Glenferrie Road              | Contributory                  |
| 228 Glenferrie Road, MALVERN                              |                                     | Generiie Nodu                | Contributory                  |
|                                                           |                                     | Floor 1/229-231, Rear of     |                               |
|                                                           |                                     | communication tower 229      | Contributory                  |
| 229–231 Glenferrie Road, MALVERN                          |                                     | Glenferrie Road              |                               |
| 230 Glenferrie Road, MALVERN                              |                                     |                              | Contributory                  |
| 232 Glenferrie Road, MALVERN                              |                                     |                              | Contributory                  |
| 233 Glenferrie Road, MALVERN                              |                                     |                              | Contributory                  |
| 234 Glenferrie Road, MALVERN                              |                                     |                              | Non-Contributory              |
| 235 Glenferrie Road, MALVERN                              |                                     |                              | Non-Contributory              |
| 236 Glenferrie Road, MALVERN                              |                                     |                              | Contributory                  |
| 237 Glenferrie Road, MALVERN                              |                                     | Floor 1 /229 Clanforria Boad | Non-Contributory              |
| 238 Glenferrie Road, MALVERN 239 Glenferrie Road, MALVERN |                                     | Floor 1 /238 Glenferrie Road | Contributory Non-Contributory |
| 240 Glenferrie Road, MALVERN                              |                                     |                              | Contributory                  |
| 241 Glenferrie Road, MALVERN                              |                                     |                              | Non-Contributory              |
| 243 Glenferrie Road, MALVERN                              |                                     |                              | Non-Contributory              |
| 244–246 Glenferrie Road, MALVERN                          |                                     |                              | Non-Contributory              |
| 245 Glenferrie Road, MALVERN                              |                                     | Floor 1/245 Glenferrie Road  | Non-Contributory              |
| 245A Glenferrie Road, MALVERN                             |                                     | ·                            | Non-Contributory              |
| 247 Glenferrie Road, MALVERN                              |                                     |                              | Contributory                  |
|                                                           |                                     | 1/248 and 2/248 Glenferrie   | Contributory                  |
| 248 Glenferrie Road, MALVERN                              |                                     | Road                         | Contributory                  |
| 249 Glenferrie Road, MALVERN                              |                                     |                              | Contributory                  |
| 250 Glenferrie Road, MALVERN                              |                                     |                              | Contributory                  |
| 250A Glenferrie Road, MALVERN                             |                                     |                              | Non-Contributory              |
| 251 Glenferrie Road, MALVERN                              |                                     |                              | Contributory                  |
| 252–254 Glenferrie Road, MALVERN                          |                                     |                              | Contributory                  |
| 253 Glenferrie Road, MALVERN                              |                                     |                              | Contributory                  |
| 255 Glenferrie Road, MALVERN                              | Dixon's Buildings                   |                              | Significant                   |
| 256–258 Glenferrie Road, MALVERN                          | Diversis Buildings                  |                              | Non-Contributory              |
| 257 Glenferrie Road, MALVERN 259 Glenferrie Road, MALVERN | Dixon's Buildings Dixon's Buildings | +                            | Significant Significant       |
| 260 Glenferrie Road, MALVERN                              | DIXOITS BUILDINGS                   | 260A Glenferrie Road         | Contributory                  |
| 261 Glenferrie Road, MALVERN                              | Dixon's Buildings                   | 200A Gleffierrie Road        | Significant                   |
| 262 Glenferrie Road, MALVERN                              | DIXOH 3 Dununigs                    | 262A Glenferrie Road         | Contributory                  |
| 263 Glenferrie Road, MALVERN                              | Dixon's Buildings                   |                              | Significant                   |
| 264 Glenferrie Road, MALVERN                              |                                     |                              | Contributory                  |
| 265A Glenferrie Road, MALVERN                             |                                     | Floor 1/265 Glenferrie Road  | Contributory                  |
| 265B Glenferrie Road, MALVERN                             |                                     |                              | Contributory                  |
|                                                           |                                     | 1A,1,3/266-274 Glenferrie    | Non-Contributory              |
| 266–274 Glenferrie Road, MALVERN                          |                                     | Road                         | •                             |
| 267 Glenferrie Road, MALVERN                              |                                     | 267A Glenferrie Road         | Contributory                  |
| 269 Glenferrie Road, MALVERN                              |                                     |                              | Significant                   |
| 271 Glenferrie Road, MALVERN                              |                                     | 271A Glenferrie Road         | Non-Contributory              |
| 272 61 6 1 2 1 1 1 1 1 1 1 1 1 1 1 1 1 1 1                |                                     | Floor 1/273A Glenferrie      | Significant                   |
| 273 Glenferrie Road, MALVERN                              |                                     | Road                         | 3                             |
| 275 Glenferrie Road, MALVERN                              |                                     |                              | Significant                   |
| 276 Glenferrie Road, MALVERN                              | Provision Merchant                  |                              | Non-Contributory              |
| 277 Glenferrie Road, MALVERN                              | Licensed Grocer                     |                              | Contributory                  |
| 278 Glenferrie Road, MALVERN                              | Electional di Occi                  |                              | Non-Contributory              |
| 279 Glenferrie Road, MALVERN                              |                                     |                              | Significant                   |
| 281 Glenferrie Road, MALVERN                              |                                     |                              | Significant                   |
| 283 Glenferrie Road, MALVERN                              |                                     |                              | Significant                   |
| 285 Glenferrie Road, MALVERN                              |                                     |                              | Significant                   |
| 285A Glenferrie Road, MALVERN                             |                                     |                              | Significant                   |
| 288 Glenferrie Road, MALVERN                              | Malvern Police Station              |                              | Significant                   |
| 1A Gordon Grove, MALVERN                                  |                                     |                              | Contributory                  |

| 24.6.   6.   1441.                    |                     | T |                                       |
|---------------------------------------|---------------------|---|---------------------------------------|
| 2A Gordon Grove, MALVERN              |                     |   | Non-Contributory                      |
| 2B Gordon Grove, MALVERN              |                     |   | Non-Contributory                      |
| 2C Gordon Grove, MALVERN              |                     |   | Non-Contributory                      |
| 1152–1154 High Street, ARMADALE       |                     |   | Non-Contributory                      |
| 1156 High Street, ARMADALE            |                     |   | Contributory                          |
| 1158 High Street, ARMADALE            |                     |   | Contributory                          |
| 1158A High Street, ARMADALE           |                     |   | Contributory                          |
| 1160 High Street, ARMADALE            |                     |   | Contributory                          |
| 1164 High Street, ARMADALE            |                     |   | Contributory                          |
| 1166 High Street, ARMADALE            |                     |   | Contributory                          |
| 1168–1172 High Street, ARMADALE       |                     |   | Contributory                          |
| 1174–1178 High Street, ARMADALE       |                     |   | Non-Contributory                      |
| 1180–1182 High Street, ARMADALE       |                     |   | Contributory                          |
| 1184 High Street, ARMADALE            |                     |   | Contributory                          |
| 1192 High Street, ARMADALE            |                     |   | Non-Contributory                      |
| 1194 High Street, ARMADALE            |                     |   | Non-Contributory                      |
| 1195–1197 High Street, ARMADALE       |                     |   | Contributory                          |
| 1196 High Street, ARMADALE            |                     |   | Non-Contributory                      |
| 1198 High Street, ARMADALE            |                     |   | Non-Contributory                      |
| 1199 High Street, ARMADALE            | Harris's Buildings  |   | Contributory                          |
| 1200 High Street, ARMADALE            | 3 3 3               |   | Non-Contributory                      |
| 1201 High Street, ARMADALE            |                     |   | Contributory                          |
| 1202 High Street, ARMADALE            |                     |   | Contributory                          |
| 1203 High Street, ARMADALE            |                     |   | Contributory                          |
| 1204 High Street, ARMADALE            |                     |   | Contributory                          |
| 1205 High Street, ARMADALE            |                     |   | Significant                           |
| 1205A High Street, ARMADALE           |                     |   | Significant                           |
| 1206 High Street, ARMADALE            |                     |   | Significant                           |
| 1207 High Street, ARMADALE            |                     |   | Significant                           |
| 1208 High Street, ARMADALE            |                     |   | Significant                           |
| 1209–1211 High Street, ARMADALE       |                     |   | Contributory                          |
| 1210 High Street, ARMADALE            |                     |   | Significant                           |
| 1212 High Street, ARMADALE            |                     |   | Significant                           |
| 1213–1217 High Street, ARMADALE       |                     |   | Non-Contributory                      |
| 1214 High Street, ARMADALE            |                     |   | Non-Contributory                      |
| 1216 High Street, ARMADALE            |                     |   | Non-Contributory                      |
| 1218 High Street, ARMADALE            |                     |   | Non-Contributory                      |
|                                       |                     |   | Non-Contributory                      |
| 1219 High Street, ARMADALE            |                     |   | · · · · · · · · · · · · · · · · · · · |
| 1220–1226 High Street, ARMADALE       |                     |   | Non-Contributory                      |
| 1221 High Street, ARMADALE            |                     |   | Contributory                          |
| 1223 High Street, ARMADALE            |                     |   | Contributory                          |
| 1225 High Street, ARMADALE            |                     |   | Contributory                          |
| 1227 High Street, ARMADALE            |                     |   | Contributory                          |
| 1228 High Street, ARMADALE            |                     |   | Non-Contributory                      |
| 1230 High Street, ARMADALE            |                     |   | Non-Contributory                      |
| 1231 High Street, MALVERN             |                     |   | Non-Contributory                      |
| 1232 High Street, ARMADALE            |                     |   | Non-Contributory                      |
| 1234 High Street, ARMADALE            |                     |   | Non-Contributory                      |
| 1235 High Street, MALVERN             |                     |   | Non-Contributory                      |
| 1236 High Street, ARMADALE            |                     |   | Non-Contributory                      |
| 1238 High Street, ARMADALE            |                     |   | Non-Contributory                      |
| 1240 High Street, ARMADALE            |                     |   | Non-Contributory                      |
| 1241–1249 High Street, MALVERN        | Malvern City Square |   | Non-Contributory                      |
| 1242 High Street, ARMADALE            |                     |   | Non-Contributory                      |
| 1246 High Street, ARMADALE            |                     |   | Contributory                          |
| 1248 High Street, ARMADALE            |                     |   | Contributory                          |
| 1250 High Street, ARMADALE            |                     |   | Contributory                          |
| 1252–1254 High Street, ARMADALE       |                     |   | Contributory                          |
| 1256 High Street, ARMADALE            |                     |   | Contributory                          |
| 1258 High Street, ARMADALE            |                     |   | Contributory                          |
| 1260 High Street, ARMADALE            |                     |   | Contributory                          |
| · · · · · · · · · · · · · · · · · · · | •                   | • | •                                     |

| 1262 High Street, ARMADALE              |                        |                                    | Contributory     |
|-----------------------------------------|------------------------|------------------------------------|------------------|
| 1264–1266 High Street, ARMADALE         |                        | 1-4/1264–1266 High Street          | Contributory     |
| 1268 High Street, ARMADALE              |                        | 1 4/1204 1200 High Street          | Contributory     |
| 1270 High Street, ARMADALE              |                        |                                    | Contributory     |
| 1270 High Street, ARMADALE              |                        |                                    | Contributory     |
| 1270 A High Street, ARMADALE            | Town Hall Buildings    |                                    | Significant      |
| 1274 High Street, ARMADALE              | Town Hall Buildings    | +                                  | Significant      |
| 1274 High Street, ARMADALE              | Town Hall Buildings    |                                    | Significant      |
| 1A Llaneast Street, ARMADALE            | TOWIT HAII BUILDINGS   |                                    | Contributory     |
| · ·                                     |                        |                                    | Contributory     |
| 1B Llaneast Street, ARMADALE            |                        | +                                  | Contributory     |
| 1C Llaneast Street, ARMADALE            |                        |                                    | •                |
| 1D Llaneast Street, ARMADALE            |                        |                                    | Contributory     |
| 2–6 Llaneast Street, ARMADALE           | Fresham and Devilation |                                    | Non-Contributory |
| 8 Llaneast Street, ARMADALE             | Exchange Building      | 101 202 /10 5                      | Significant      |
| 40 C A A.D. 44 D.A.I. F.                |                        | 101-302/40 Seymour                 | Non-contributory |
| 40 Seymour Avenue, ARMADALE             |                        | Avenue                             |                  |
| 38 Stanhope Street, MALVERN             |                        |                                    | Contributory     |
| 1 Station Place, MALVERN                |                        |                                    | Contributory     |
| 3 Station Place, MALVERN                |                        |                                    | Contributory     |
| 5 Station Place, MALVERN                |                        |                                    | Contributory     |
| 1–3 Station Street, MALVERN             |                        | 1-2/1–3 Station Street             | Significant      |
| 5 Station Street, MALVERN               |                        |                                    | Significant      |
| 7 Station Street, MALVERN               |                        |                                    | Significant      |
| 9 Station Street, MALVERN               |                        |                                    | Significant      |
| 11 Station Street, MALVERN              |                        | 11A Station Street                 | Significant      |
| 13–15 Station Street, MALVERN           |                        | 15A Station Street                 | Contributory     |
| 17–23 Station Street, MALVERN           |                        |                                    | Non-contributory |
| 25 Station Street, MALVERN              |                        |                                    | Contributory     |
| 27 Station Street, MALVERN              |                        |                                    | Contributory     |
| 29 Station Street, MALVERN              |                        |                                    | Contributory     |
| 31 Station Street, MALVERN              |                        |                                    | Contributory     |
| 33 Station Street, MALVERN              |                        |                                    | Contributory     |
| 35 Station Street, MALVERN              |                        |                                    | Contributory     |
| 37 Station Street, MALVERN              |                        |                                    | Contributory     |
| 39 Station Street, MALVERN              |                        | 1-2/39 Station Street              | Significant      |
| 41–43 Station Street, MALVERN           |                        |                                    | Contributory     |
| 45 Station Street, MALVERN              |                        | Floor 1/45 Station Street          | Contributory     |
| 47 Station Street, MALVERN              |                        | ·                                  | Contributory     |
| 49 Station Street, MALVERN              |                        | 49A Station Street                 | Significant      |
| 51 Station Street, MALVERN              |                        |                                    | Contributory     |
| 53 Station Street, MALVERN              |                        |                                    | Contributory     |
| 55 Station Street, MALVERN              |                        |                                    | Contributory     |
| 57 Station Street, MALVERN              |                        | 57A Station Street                 | Significant      |
| 77 Union Street, MALVERN                |                        |                                    | Significant      |
| 79–83 Union Street, MALVERN             |                        |                                    | Significant      |
| 85 Union Street, MALVERN                | 1-2/85 Union Street    |                                    | Contributory     |
| 86 Union Street, MALVERN                | 1 2/03 0111011 311 001 |                                    | Non-Contributory |
| 88 Union Street, MALVERN                |                        |                                    | Non-Contributory |
| 90 Union Street, MALVERN                |                        |                                    | Non-Contributory |
| 55 OTHOR SCIECT, IVIALVERIN             |                        | Showroom Upstairs 92               | Non-Contributory |
| 92 Union Street, MALVERN                |                        | Union Street                       | Non-Contributory |
| 105 Wattletree Road, ARMADALE           |                        |                                    | Contributory     |
| 109 Wattletree Road, ARMADALE           |                        | Floor 1/105–109 Wattletree<br>Road | Contributory     |
| 115 Wattletree Road, MALVERN            |                        |                                    | Significant      |
| 117 Wattletree Road, MALVERN            |                        |                                    | Significant      |
| 119 Wattletree Road, MALVERN            |                        |                                    | Significant      |
| 121 Wattletree Road, MALVERN            |                        |                                    | Significant      |
| 123 Wattletree Road, MALVERN            |                        |                                    | Significant      |
| 125 Wattletree Road, MALVERN            |                        |                                    | Significant      |
| 127–133 Wattletree Road, MALVERN        | Victory Theatre        |                                    | Significant      |
| ==: 200 Traction of House, His Leveling |                        |                                    |                  |

| 120 Mottletree Deed MALVEDN      |                     |                                      | Cignificant      |
|----------------------------------|---------------------|--------------------------------------|------------------|
| 128 Wattletree Road, MALVERN     |                     |                                      | Significant      |
| 128A Wattletree Road, MALVERN    |                     |                                      | Significant      |
| 136 Wattletree Road, MALVERN     |                     |                                      | Contributory     |
| 2 Willis Street, ARMADALE        | Former Fire Station |                                      | Contributory     |
| 2A–2C Willis Street, ARMADALE    |                     |                                      | Contributory     |
| 17 Willis Street, ARMADALE       | Car park            |                                      | Non-Contributory |
| 1A Winter Street, MALVERN        |                     |                                      | Contributory     |
| 1B Winter Street, MALVERN        |                     |                                      | Contributory     |
| 1C Winter Street, MALVERN        |                     |                                      | Contributory     |
| 1D Winter Street, MALVERN        |                     |                                      | Contributory     |
| 1E Winter Street, MALVERN        |                     |                                      | Contributory     |
| 55 Station Street, MALVERN       |                     |                                      | Contributory     |
| 57 Station Street, MALVERN       |                     | 57A Station Street                   | Significant      |
| 77 Union Street, MALVERN         |                     |                                      | Significant      |
| 79–83 Union Street, MALVERN      |                     |                                      | Significant      |
| 85 Union Street, MALVERN         | 1-2/85 Union Street |                                      | Contributory     |
| 86 Union Street, MALVERN         |                     |                                      | Non-Contributory |
| 88 Union Street, MALVERN         |                     |                                      | Non-Contributory |
| 90 Union Street, MALVERN         |                     |                                      | Non-Contributory |
| 92 Union Street, MALVERN         |                     | Showroom Upstairs 92<br>Union Street | Non-Contributory |
| 105 Wattletree Road, ARMADALE    |                     |                                      | Contributory     |
| 109 Wattletree Road, ARMADALE    |                     | Floor 1/105–109 Wattletree<br>Road   | Significant      |
| 115 Wattletree Road, MALVERN     |                     |                                      | Significant      |
| 117 Wattletree Road, MALVERN     |                     |                                      | Significant      |
| 119 Wattletree Road, MALVERN     |                     |                                      | Significant      |
| 121 Wattletree Road, MALVERN     |                     |                                      | Significant      |
| 123 Wattletree Road, MALVERN     |                     |                                      | Significant      |
| 125 Wattletree Road, MALVERN     |                     |                                      | Significant      |
| 127–133 Wattletree Road, MALVERN | Victory Theatre     |                                      | Significant      |
| 128 Wattletree Road, MALVERN     | ,                   |                                      | Significant      |
| 128A Wattletree Road, MALVERN    |                     |                                      | Significant      |
| 136 Wattletree Road, MALVERN     |                     |                                      | Contributory     |
| 2 Willis Street, ARMADALE        | Former Fire Station |                                      | Significant      |
| 2A–2C Willis Street, ARMADALE    |                     |                                      | Contributory     |
| 17 Willis Street, ARMADALE       | Car park            |                                      | Non-Contributory |
| 1A Winter Street, MALVERN        | park                |                                      | Contributory     |
| 1B Winter Street, MALVERN        |                     |                                      | Contributory     |
| 1C Winter Street, MALVERN        |                     |                                      | Contributory     |
| 1D Winter Street, MALVERN        |                     |                                      | Contributory     |
| 1E Winter Street, MALVERN        |                     |                                      | Contributory     |
| IL WITHER SHEEL, WIALVERIN       | 1                   |                                      | Contributory     |