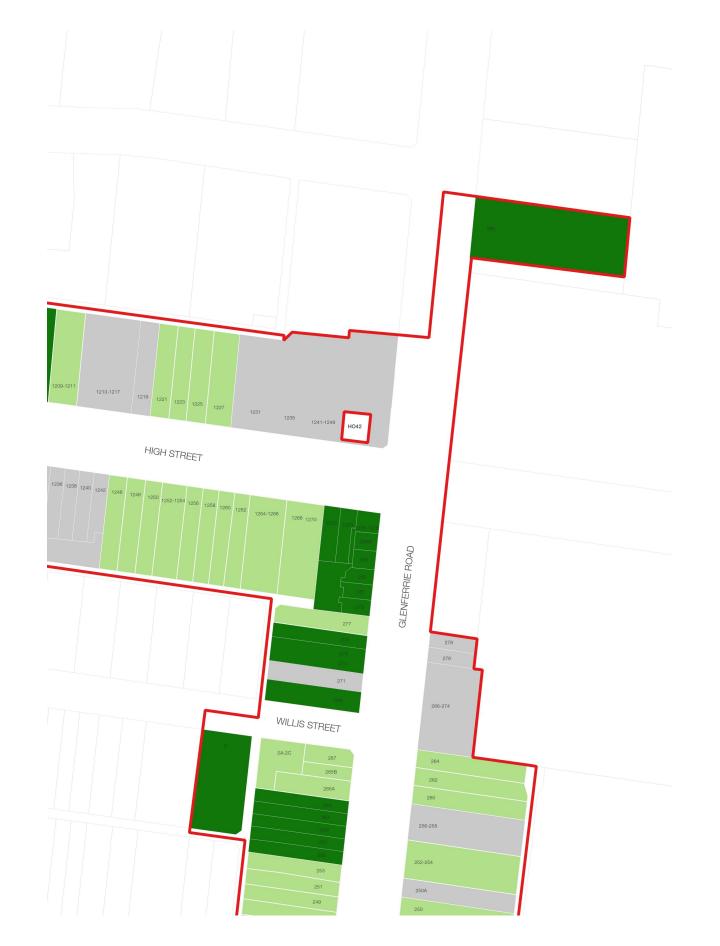

|                                                           | T                                   | 1 - 1/2221 - 1 - 2           | T                             |
|-----------------------------------------------------------|-------------------------------------|------------------------------|-------------------------------|
| 22C Clarifornia Bood MALLYERN                             |                                     | Floor 1/226A Glenferrie      | Contributory                  |
| 226 Glenferrie Road, MALVERN                              |                                     | Road 227A & Floor 1/227      |                               |
| 227 Glenferrie Road, MALVERN                              |                                     | Glenferrie Road              | Contributory                  |
| 228 Glenferrie Road, MALVERN                              |                                     | Generiie Nodu                | Contributory                  |
|                                                           |                                     | Floor 1/229-231, Rear of     |                               |
|                                                           |                                     | communication tower 229      | Contributory                  |
| 229–231 Glenferrie Road, MALVERN                          |                                     | Glenferrie Road              |                               |
| 230 Glenferrie Road, MALVERN                              |                                     |                              | Contributory                  |
| 232 Glenferrie Road, MALVERN                              |                                     |                              | Contributory                  |
| 233 Glenferrie Road, MALVERN                              |                                     |                              | Contributory                  |
| 234 Glenferrie Road, MALVERN                              |                                     |                              | Non-Contributory              |
| 235 Glenferrie Road, MALVERN                              |                                     |                              | Non-Contributory              |
| 236 Glenferrie Road, MALVERN                              |                                     |                              | Contributory                  |
| 237 Glenferrie Road, MALVERN                              |                                     | Floor 1 /229 Clanforria Boad | Non-Contributory              |
| 238 Glenferrie Road, MALVERN 239 Glenferrie Road, MALVERN |                                     | Floor 1 /238 Glenferrie Road | Contributory Non-Contributory |
| 240 Glenferrie Road, MALVERN                              |                                     |                              | Contributory                  |
| 241 Glenferrie Road, MALVERN                              |                                     |                              | Non-Contributory              |
| 243 Glenferrie Road, MALVERN                              |                                     |                              | Non-Contributory              |
| 244–246 Glenferrie Road, MALVERN                          |                                     |                              | Non-Contributory              |
| 245 Glenferrie Road, MALVERN                              |                                     | Floor 1/245 Glenferrie Road  | Non-Contributory              |
| 245A Glenferrie Road, MALVERN                             |                                     | ·                            | Non-Contributory              |
| 247 Glenferrie Road, MALVERN                              |                                     |                              | Contributory                  |
|                                                           |                                     | 1/248 and 2/248 Glenferrie   | Contributory                  |
| 248 Glenferrie Road, MALVERN                              |                                     | Road                         | Contributory                  |
| 249 Glenferrie Road, MALVERN                              |                                     |                              | Contributory                  |
| 250 Glenferrie Road, MALVERN                              |                                     |                              | Contributory                  |
| 250A Glenferrie Road, MALVERN                             |                                     |                              | Non-Contributory              |
| 251 Glenferrie Road, MALVERN                              |                                     |                              | Contributory                  |
| 252–254 Glenferrie Road, MALVERN                          |                                     |                              | Contributory                  |
| 253 Glenferrie Road, MALVERN                              |                                     |                              | Contributory                  |
| 255 Glenferrie Road, MALVERN                              | Dixon's Buildings                   |                              | Significant                   |
| 256–258 Glenferrie Road, MALVERN                          | Diversis Buildings                  |                              | Non-Contributory              |
| 257 Glenferrie Road, MALVERN 259 Glenferrie Road, MALVERN | Dixon's Buildings Dixon's Buildings | +                            | Significant Significant       |
| 260 Glenferrie Road, MALVERN                              | DIXOITS BUILDINGS                   | 260A Glenferrie Road         | Contributory                  |
| 261 Glenferrie Road, MALVERN                              | Dixon's Buildings                   | 200A Gleffierrie Road        | Significant                   |
| 262 Glenferrie Road, MALVERN                              | DIXOH 3 Dununigs                    | 262A Glenferrie Road         | Contributory                  |
| 263 Glenferrie Road, MALVERN                              | Dixon's Buildings                   |                              | Significant                   |
| 264 Glenferrie Road, MALVERN                              |                                     |                              | Contributory                  |
| 265A Glenferrie Road, MALVERN                             |                                     | Floor 1/265 Glenferrie Road  | Contributory                  |
| 265B Glenferrie Road, MALVERN                             |                                     |                              | Contributory                  |
|                                                           |                                     | 1A,1,3/266-274 Glenferrie    | Non-Contributory              |
| 266–274 Glenferrie Road, MALVERN                          |                                     | Road                         | •                             |
| 267 Glenferrie Road, MALVERN                              |                                     | 267A Glenferrie Road         | Contributory                  |
| 269 Glenferrie Road, MALVERN                              |                                     |                              | Significant                   |
| 271 Glenferrie Road, MALVERN                              |                                     | 271A Glenferrie Road         | Non-Contributory              |
| 272 61 6 1 2 1 1 1 1 1 1 1 1 1 1 1 1 1 1 1                |                                     | Floor 1/273A Glenferrie      | Significant                   |
| 273 Glenferrie Road, MALVERN                              |                                     | Road                         | 3                             |
| 275 Glenferrie Road, MALVERN                              |                                     |                              | Significant                   |
| 276 Glenferrie Road, MALVERN                              | Provision Merchant                  |                              | Non-Contributory              |
| 277 Glenferrie Road, MALVERN                              | Licensed Grocer                     |                              | Contributory                  |
| 278 Glenferrie Road, MALVERN                              | Electional di Occi                  |                              | Non-Contributory              |
| 279 Glenferrie Road, MALVERN                              |                                     |                              | Significant                   |
| 281 Glenferrie Road, MALVERN                              |                                     |                              | Significant                   |
| 283 Glenferrie Road, MALVERN                              |                                     |                              | Significant                   |
| 285 Glenferrie Road, MALVERN                              |                                     |                              | Significant                   |
| 285A Glenferrie Road, MALVERN                             |                                     |                              | Significant                   |
| 288 Glenferrie Road, MALVERN                              | Malvern Police Station              |                              | Significant                   |
| 1A Gordon Grove, MALVERN                                  |                                     |                              | Contributory                  |

| 24.6.   6.   1441.                    |                     | T |                                       |
|---------------------------------------|---------------------|---|---------------------------------------|
| 2A Gordon Grove, MALVERN              |                     |   | Non-Contributory                      |
| 2B Gordon Grove, MALVERN              |                     |   | Non-Contributory                      |
| 2C Gordon Grove, MALVERN              |                     |   | Non-Contributory                      |
| 1152–1154 High Street, ARMADALE       |                     |   | Non-Contributory                      |
| 1156 High Street, ARMADALE            |                     |   | Contributory                          |
| 1158 High Street, ARMADALE            |                     |   | Contributory                          |
| 1158A High Street, ARMADALE           |                     |   | Contributory                          |
| 1160 High Street, ARMADALE            |                     |   | Contributory                          |
| 1164 High Street, ARMADALE            |                     |   | Contributory                          |
| 1166 High Street, ARMADALE            |                     |   | Contributory                          |
| 1168–1172 High Street, ARMADALE       |                     |   | Contributory                          |
| 1174–1178 High Street, ARMADALE       |                     |   | Non-Contributory                      |
| 1180–1182 High Street, ARMADALE       |                     |   | Contributory                          |
| 1184 High Street, ARMADALE            |                     |   | Contributory                          |
| 1192 High Street, ARMADALE            |                     |   | Non-Contributory                      |
| 1194 High Street, ARMADALE            |                     |   | Non-Contributory                      |
| 1195–1197 High Street, ARMADALE       |                     |   | Contributory                          |
| 1196 High Street, ARMADALE            |                     |   | Non-Contributory                      |
| 1198 High Street, ARMADALE            |                     |   | Non-Contributory                      |
| 1199 High Street, ARMADALE            | Harris's Buildings  |   | Contributory                          |
| 1200 High Street, ARMADALE            | 3 3 3               |   | Non-Contributory                      |
| 1201 High Street, ARMADALE            |                     |   | Contributory                          |
| 1202 High Street, ARMADALE            |                     |   | Contributory                          |
| 1203 High Street, ARMADALE            |                     |   | Contributory                          |
| 1204 High Street, ARMADALE            |                     |   | Contributory                          |
| 1205 High Street, ARMADALE            |                     |   | Significant                           |
| 1205A High Street, ARMADALE           |                     |   | Significant                           |
| 1206 High Street, ARMADALE            |                     |   | Significant                           |
| 1207 High Street, ARMADALE            |                     |   | Significant                           |
| 1208 High Street, ARMADALE            |                     |   | Significant                           |
| 1209–1211 High Street, ARMADALE       |                     |   | Contributory                          |
| 1210 High Street, ARMADALE            |                     |   | Significant                           |
| 1212 High Street, ARMADALE            |                     |   | Significant                           |
| 1213–1217 High Street, ARMADALE       |                     |   | Non-Contributory                      |
| 1214 High Street, ARMADALE            |                     |   | Non-Contributory                      |
| 1216 High Street, ARMADALE            |                     |   | Non-Contributory                      |
| 1218 High Street, ARMADALE            |                     |   | Non-Contributory                      |
|                                       |                     |   | Non-Contributory                      |
| 1219 High Street, ARMADALE            |                     |   | · · · · · · · · · · · · · · · · · · · |
| 1220–1226 High Street, ARMADALE       |                     |   | Non-Contributory                      |
| 1221 High Street, ARMADALE            |                     |   | Contributory                          |
| 1223 High Street, ARMADALE            |                     |   | Contributory                          |
| 1225 High Street, ARMADALE            |                     |   | Contributory                          |
| 1227 High Street, ARMADALE            |                     |   | Contributory                          |
| 1228 High Street, ARMADALE            |                     |   | Non-Contributory                      |
| 1230 High Street, ARMADALE            |                     |   | Non-Contributory                      |
| 1231 High Street, MALVERN             |                     |   | Non-Contributory                      |
| 1232 High Street, ARMADALE            |                     |   | Non-Contributory                      |
| 1234 High Street, ARMADALE            |                     |   | Non-Contributory                      |
| 1235 High Street, MALVERN             |                     |   | Non-Contributory                      |
| 1236 High Street, ARMADALE            |                     |   | Non-Contributory                      |
| 1238 High Street, ARMADALE            |                     |   | Non-Contributory                      |
| 1240 High Street, ARMADALE            |                     |   | Non-Contributory                      |
| 1241–1249 High Street, MALVERN        | Malvern City Square |   | Non-Contributory                      |
| 1242 High Street, ARMADALE            |                     |   | Non-Contributory                      |
| 1246 High Street, ARMADALE            |                     |   | Contributory                          |
| 1248 High Street, ARMADALE            |                     |   | Contributory                          |
| 1250 High Street, ARMADALE            |                     |   | Contributory                          |
| 1252–1254 High Street, ARMADALE       |                     |   | Contributory                          |
| 1256 High Street, ARMADALE            |                     |   | Contributory                          |
| 1258 High Street, ARMADALE            |                     |   | Contributory                          |
| 1260 High Street, ARMADALE            |                     |   | Contributory                          |
| · · · · · · · · · · · · · · · · · · · | •                   | • | •                                     |

| 1262 High Street, ARMADALE              |                        |                                    | Contributory     |
|-----------------------------------------|------------------------|------------------------------------|------------------|
| 1264–1266 High Street, ARMADALE         |                        | 1-4/1264–1266 High Street          | Contributory     |
| 1268 High Street, ARMADALE              |                        | 1 4/1204 1200 High Street          | Contributory     |
| 1270 High Street, ARMADALE              |                        |                                    | Contributory     |
| 1270 High Street, ARMADALE              |                        |                                    | Contributory     |
| 1270 A High Street, ARMADALE            | Town Hall Buildings    |                                    | Significant      |
| 1274 High Street, ARMADALE              | Town Hall Buildings    | +                                  | Significant      |
| 1274 High Street, ARMADALE              | Town Hall Buildings    |                                    | Significant      |
| 1A Llaneast Street, ARMADALE            | TOWIT HAII BUILDINGS   |                                    | Contributory     |
| · ·                                     |                        |                                    | Contributory     |
| 1B Llaneast Street, ARMADALE            |                        | +                                  | Contributory     |
| 1C Llaneast Street, ARMADALE            |                        |                                    | •                |
| 1D Llaneast Street, ARMADALE            |                        |                                    | Contributory     |
| 2–6 Llaneast Street, ARMADALE           | Fresham and Devilation |                                    | Non-Contributory |
| 8 Llaneast Street, ARMADALE             | Exchange Building      | 101 202 /10 5                      | Significant      |
| 40 C A A.D. 44 D.A.I. F.                |                        | 101-302/40 Seymour                 | Non-contributory |
| 40 Seymour Avenue, ARMADALE             |                        | Avenue                             |                  |
| 38 Stanhope Street, MALVERN             |                        |                                    | Contributory     |
| 1 Station Place, MALVERN                |                        |                                    | Contributory     |
| 3 Station Place, MALVERN                |                        |                                    | Contributory     |
| 5 Station Place, MALVERN                |                        |                                    | Contributory     |
| 1–3 Station Street, MALVERN             |                        | 1-2/1–3 Station Street             | Significant      |
| 5 Station Street, MALVERN               |                        |                                    | Significant      |
| 7 Station Street, MALVERN               |                        |                                    | Significant      |
| 9 Station Street, MALVERN               |                        |                                    | Significant      |
| 11 Station Street, MALVERN              |                        | 11A Station Street                 | Significant      |
| 13–15 Station Street, MALVERN           |                        | 15A Station Street                 | Contributory     |
| 17–23 Station Street, MALVERN           |                        |                                    | Non-contributory |
| 25 Station Street, MALVERN              |                        |                                    | Contributory     |
| 27 Station Street, MALVERN              |                        |                                    | Contributory     |
| 29 Station Street, MALVERN              |                        |                                    | Contributory     |
| 31 Station Street, MALVERN              |                        |                                    | Contributory     |
| 33 Station Street, MALVERN              |                        |                                    | Contributory     |
| 35 Station Street, MALVERN              |                        |                                    | Contributory     |
| 37 Station Street, MALVERN              |                        |                                    | Contributory     |
| 39 Station Street, MALVERN              |                        | 1-2/39 Station Street              | Significant      |
| 41–43 Station Street, MALVERN           |                        |                                    | Contributory     |
| 45 Station Street, MALVERN              |                        | Floor 1/45 Station Street          | Contributory     |
| 47 Station Street, MALVERN              |                        | ·                                  | Contributory     |
| 49 Station Street, MALVERN              |                        | 49A Station Street                 | Significant      |
| 51 Station Street, MALVERN              |                        |                                    | Contributory     |
| 53 Station Street, MALVERN              |                        |                                    | Contributory     |
| 55 Station Street, MALVERN              |                        |                                    | Contributory     |
| 57 Station Street, MALVERN              |                        | 57A Station Street                 | Significant      |
| 77 Union Street, MALVERN                |                        |                                    | Significant      |
| 79–83 Union Street, MALVERN             |                        |                                    | Significant      |
| 85 Union Street, MALVERN                | 1-2/85 Union Street    |                                    | Contributory     |
| 86 Union Street, MALVERN                | 1 2/03 0111011 311 001 |                                    | Non-Contributory |
| 88 Union Street, MALVERN                |                        |                                    | Non-Contributory |
| 90 Union Street, MALVERN                |                        |                                    | Non-Contributory |
| 55 OTHOR SCIECT, IVIALVERIN             |                        | Showroom Upstairs 92               | Non-Contributory |
| 92 Union Street, MALVERN                |                        | Union Street                       | Non-Contributory |
| 105 Wattletree Road, ARMADALE           |                        |                                    | Contributory     |
| 109 Wattletree Road, ARMADALE           |                        | Floor 1/105–109 Wattletree<br>Road | Contributory     |
| 115 Wattletree Road, MALVERN            |                        |                                    | Significant      |
| 117 Wattletree Road, MALVERN            |                        |                                    | Significant      |
| 119 Wattletree Road, MALVERN            |                        |                                    | Significant      |
| 121 Wattletree Road, MALVERN            |                        |                                    | Significant      |
| 123 Wattletree Road, MALVERN            |                        |                                    | Significant      |
| 125 Wattletree Road, MALVERN            |                        |                                    | Significant      |
| 127–133 Wattletree Road, MALVERN        | Victory Theatre        |                                    | Significant      |
| ==: 200 Traction of House, His Leveling |                        |                                    |                  |

| 120 Mottletree Deed MALVEDN      |                     |                                      | Cignificant      |
|----------------------------------|---------------------|--------------------------------------|------------------|
| 128 Wattletree Road, MALVERN     |                     |                                      | Significant      |
| 128A Wattletree Road, MALVERN    |                     |                                      | Significant      |
| 136 Wattletree Road, MALVERN     |                     |                                      | Contributory     |
| 2 Willis Street, ARMADALE        | Former Fire Station |                                      | Contributory     |
| 2A–2C Willis Street, ARMADALE    |                     |                                      | Contributory     |
| 17 Willis Street, ARMADALE       | Car park            |                                      | Non-Contributory |
| 1A Winter Street, MALVERN        |                     |                                      | Contributory     |
| 1B Winter Street, MALVERN        |                     |                                      | Contributory     |
| 1C Winter Street, MALVERN        |                     |                                      | Contributory     |
| 1D Winter Street, MALVERN        |                     |                                      | Contributory     |
| 1E Winter Street, MALVERN        |                     |                                      | Contributory     |
| 55 Station Street, MALVERN       |                     |                                      | Contributory     |
| 57 Station Street, MALVERN       |                     | 57A Station Street                   | Significant      |
| 77 Union Street, MALVERN         |                     |                                      | Significant      |
| 79–83 Union Street, MALVERN      |                     |                                      | Significant      |
| 85 Union Street, MALVERN         | 1-2/85 Union Street |                                      | Contributory     |
| 86 Union Street, MALVERN         |                     |                                      | Non-Contributory |
| 88 Union Street, MALVERN         |                     |                                      | Non-Contributory |
| 90 Union Street, MALVERN         |                     |                                      | Non-Contributory |
| 92 Union Street, MALVERN         |                     | Showroom Upstairs 92<br>Union Street | Non-Contributory |
| 105 Wattletree Road, ARMADALE    |                     |                                      | Contributory     |
| 109 Wattletree Road, ARMADALE    |                     | Floor 1/105–109 Wattletree<br>Road   | Significant      |
| 115 Wattletree Road, MALVERN     |                     |                                      | Significant      |
| 117 Wattletree Road, MALVERN     |                     |                                      | Significant      |
| 119 Wattletree Road, MALVERN     |                     |                                      | Significant      |
| 121 Wattletree Road, MALVERN     |                     |                                      | Significant      |
| 123 Wattletree Road, MALVERN     |                     |                                      | Significant      |
| 125 Wattletree Road, MALVERN     |                     |                                      | Significant      |
| 127–133 Wattletree Road, MALVERN | Victory Theatre     |                                      | Significant      |
| 128 Wattletree Road, MALVERN     | ,                   |                                      | Significant      |
| 128A Wattletree Road, MALVERN    |                     |                                      | Significant      |
| 136 Wattletree Road, MALVERN     |                     |                                      | Contributory     |
| 2 Willis Street, ARMADALE        | Former Fire Station |                                      | Significant      |
| 2A–2C Willis Street, ARMADALE    |                     |                                      | Contributory     |
| 17 Willis Street, ARMADALE       | Car park            |                                      | Non-Contributory |
| 1A Winter Street, MALVERN        | park                |                                      | Contributory     |
| 1B Winter Street, MALVERN        |                     |                                      | Contributory     |
| 1C Winter Street, MALVERN        |                     |                                      | Contributory     |
| 1D Winter Street, MALVERN        |                     |                                      | Contributory     |
| 1E Winter Street, MALVERN        |                     |                                      | Contributory     |
| IL WITHER SHEEL, WIALVERIN       | 1                   |                                      | Contributory     |