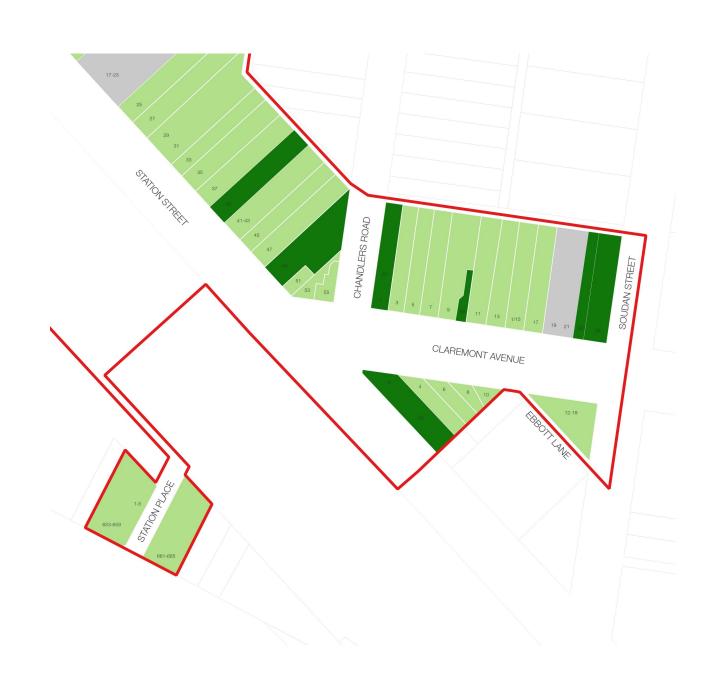

## **Gradings:**

| Place Address                   | Place name              | Alt / additional address                        | Grading          |
|---------------------------------|-------------------------|-------------------------------------------------|------------------|
| 1A Barkly Avenue, MALVERN       |                         | Floor 1/1A Barkly Avenue                        | Contributory     |
| 2 Barkly Avenue, ARMADALE       |                         |                                                 | Contributory     |
| 2A Barkly Avenue, MALVERN       |                         |                                                 | Contributory     |
| 2B Barkly Avenue, MALVERN       |                         |                                                 | Contributory     |
| 4 Barkly Avenue, ARMADALE       |                         |                                                 | Contributory     |
| 6 Barkly Avenue, ARMADALE       |                         |                                                 | Contributory     |
| 6A Barkly Avenue, ARMADALE      |                         |                                                 | Contributory     |
| 8 Bodley Lane, MALVERN          |                         | 1/8 Bodley Lane                                 | Significant      |
| 20 Chandlers Road, MALVERN      |                         |                                                 | Significant      |
| 1 Claremont Avenue, MALVERN     | Cunningham Estate Agent |                                                 | Significant      |
| 2 Claremont Avenue, MALVERN     |                         |                                                 | Significant      |
| 3 Claremont Avenue, MALVERN     |                         |                                                 | Contributory     |
| 4 Claremont Avenue, MALVERN     |                         |                                                 | Contributory     |
| 5 Claremont Avenue, MALVERN     |                         |                                                 | Contributory     |
| 6 Claremont Avenue, MALVERN     |                         |                                                 | Contributory     |
| 7 Claremont Avenue, MALVERN     |                         |                                                 | Contributory     |
| 8 Claremont Avenue, MALVERN     |                         |                                                 | Contributory     |
| 9 Claremont Avenue, MALVERN     |                         |                                                 | Contributory     |
| 9A Claremont Avenue, MALVERN    |                         |                                                 | Significant      |
| 10 Claremont Avenue, MALVERN    |                         |                                                 | Contributory     |
| 11 Claremont Avenue, MALVERN    |                         |                                                 | Contributory     |
| 12–18 Claremont Avenue, MALVERN |                         |                                                 | Contributory     |
| 13 Claremont Avenue, MALVERN    |                         |                                                 | Contributory     |
| 1/15 Claremont Avenue, MALVERN  |                         | 2/15 Claremont Avenue                           | Contributory     |
| 17 Claremont Avenue, MALVERN    |                         |                                                 | Contributory     |
| 19 Claremont Avenue, MALVERN    |                         | 19A Claremont Avenue                            | Non-contributory |
| 21 Claremont Avenue, MALVERN    |                         | 21A Claremont Avenue                            | Non-contributory |
| 23 Claremont Avenue, MALVERN    |                         |                                                 | Significant      |
| 25 Claremont Avenue, MALVERN    |                         |                                                 | Significant      |
| 655-659 Dandenong Road, MALVERN |                         | 653 Dandenong Road                              | Contributory     |
| 661-663 Dandenong Road, MALVERN |                         | 665 Dandenong Road                              | Contributory     |
| 2 Evandale Road, MALVERN        |                         | 1-5/2 Evandale Road                             | Non-contributory |
| 8 Glenferrie Road, MALVERN      |                         |                                                 | Contributory     |
| 10 Glenferrie Road, MALVERN     |                         |                                                 | Contributory     |
| 10A Glenferrie Road, MALVERN    |                         |                                                 | Contributory     |
| 12–14 Glenferrie Road, MALVERN  |                         | Ground floor& Floor 1/12-<br>14 Glenferrie Road | Significant      |
|                                 |                         | Glenferrie Road Bridge                          | Significant      |
| 13 Glenferrie Road, MALVERN     | Pepperell's Buildings   | Floor 1, 13 Glenferrie Road                     | Significant      |
| 15 Glenferrie Road, MALVERN     | Pepperell's Buildings   |                                                 | Significant      |
| 16 Glenferrie Road, MALVERN     |                         |                                                 | Significant      |
| 17 Glenferrie Road, MALVERN     | Pepperell's Buildings   |                                                 | Significant      |
| 18 Glenferrie Road, MALVERN     |                         |                                                 | Significant      |

|                                | T                     | T                            | L                |
|--------------------------------|-----------------------|------------------------------|------------------|
| 19 Glenferrie Road, MALVERN    | Pepperell's Buildings |                              | Significant      |
| 20 Glenferrie Road, MALVERN    |                       |                              | Significant      |
| 21 Glenferrie Road, MALVERN    | Pepperell's Buildings |                              | Significant      |
| 22 Glenferrie Road, MALVERN    |                       |                              | Significant      |
| 23 Glenferrie Road, MALVERN    | Pepperell's Buildings | 1-5/23A 23 Glenferrie Road   | Significant      |
|                                |                       | Floor 1/rear and front 24    | Significant      |
| 24 Glenferrie Road, MALVERN    |                       | Glenferrie Road              |                  |
| 25 Glenferrie Road, MALVERN    | Pepperell's Buildings |                              | Significant      |
| 26 Glenferrie Road, MALVERN    |                       |                              | Significant      |
| 28 Glenferrie Road, MALVERN    |                       |                              | Significant      |
| 29 Glenferrie Road, MALVERN    |                       |                              | Contributory     |
| 30–32 Glenferrie Road, MALVERN |                       |                              | Non-Contributory |
| 33 Glenferrie Road, MALVERN    |                       |                              | Non-Contributory |
| 35 Glenferrie Road, MALVERN    |                       |                              | Significant      |
| 36 Glenferrie Road, MALVERN    |                       | 1/36 Glenferrie Road         | Non-Contributory |
| 38 Glenferrie Road, MALVERN    |                       |                              | Non-Contributory |
| 39 Glenferrie Road, MALVERN    |                       | 1-8/39A Glenferrie Road      | Non-Contributory |
| 40 Glenferrie Road, MALVERN    |                       |                              | Non-Contributory |
| 41 Glenferrie Road, MALVERN    |                       |                              | Non-Contributory |
| 43 Glenferrie Road, MALVERN    |                       |                              | Non-Contributory |
| 44 Glenferrie Road, MALVERN    |                       |                              | Non-Contributory |
| 45 Glenferrie Road, MALVERN    |                       | Floor 1/45 Glenferrie Road   | Contributory     |
| 46 Glenferrie Road, MALVERN    |                       |                              | Non-Contributory |
| 47 Glenferrie Road, MALVERN    |                       |                              | Significant      |
| 48 Glenferrie Road, MALVERN    |                       |                              | Non-Contributory |
| 50 Glenferrie Road, MALVERN    | McAuley Buildings     | 1/50 Glenferrie Road         | Significant      |
| 52 Glenferrie Road, MALVERN    | McAuley Buildings     | ·                            | Significant      |
| 53 Glenferrie Road, MALVERN    | , ,                   |                              | Non-Contributory |
| 54 Glenferrie Road, MALVERN    | McAuley Buildings     |                              | Significant      |
| 55 Glenferrie Road, MALVERN    | , ,                   |                              | Contributory     |
| 56 Glenferrie Road, MALVERN    | McAuley Buildings     |                              | Significant      |
| 57 Glenferrie Road, MALVERN    | , , , , ,             |                              | Significant      |
| 58 Glenferrie Road, MALVERN    | McAuley Buildings     |                              | Significant      |
| 59 Glenferrie Road, MALVERN    | , ,                   | 1/59 & 59A Glenferrie Road   | Contributory     |
| 60 Glenferrie Road, MALVERN    | Turner's Buildings    |                              | Significant      |
| 61 Glenferrie Road, MALVERN    |                       |                              | Contributory     |
|                                |                       | Ground & Floor 1 62          | ,                |
| 62 Glenferrie Road, MALVERN    | Turner's Buildings    | Glenferrie Road              | Significant      |
| 63 Glenferrie Road, MALVERN    | 0                     |                              | Contributory     |
| 64 Glenferrie Road, MALVERN    | Turner's Buildings    |                              | Significant      |
| 65 Glenferrie Road, MALVERN    |                       |                              | Contributory     |
| 66 Glenferrie Road, MALVERN    |                       |                              | Contributory     |
| 67 Glenferrie Road, MALVERN    |                       |                              | Contributory     |
| 69 Glenferrie Road, MALVERN    |                       | 1-2/69A Glenferrie Road      | Contributory     |
| 71 Glenferrie Road, MALVERN    |                       | ,                            | Contributory     |
| 72–74 Glenferrie Road, MALVERN |                       |                              | Contributory     |
| 73 Glenferrie Road, MALVERN    |                       | <u> </u>                     | Contributory     |
| 75 Glenferrie Road, MALVERN    |                       |                              | Contributory     |
| 76 Glenferrie Road, MALVERN    |                       |                              | Contributory     |
| 77 Glenferrie Road, MALVERN    |                       | 1/77 Glenferrie Road         | Contributory     |
| 78 Glenferrie Road, MALVERN    |                       | Floor 1/80A Glenferrie Road  | Contributory     |
| 79 Glenferrie Road, MALVERN    |                       | 1.00. 2,00A Gleffiellie Road | Contributory     |
| 80 Glenferrie Road, MALVERN    |                       |                              | Contributory     |
| 81 Glenferrie Road, MALVERN    |                       |                              | Contributory     |
| 82 Glenferrie Road, MALVERN    |                       |                              | Contributory     |
| 83 Glenferrie Road, MALVERN    |                       | +                            | Contributory     |
|                                |                       | +                            |                  |
| 84 Glenferrie Road, MALVERN    |                       |                              | Significant      |
| 85 Glenferrie Road, MALVERN    |                       |                              | Contributory     |
| 86 Glenferrie Road, MALVERN    |                       |                              | Significant      |
| 87 Glenferrie Road, MALVERN    |                       |                              | Contributory     |
| 88 Glenferrie Road, MALVERN    |                       |                              | Significant      |

| 89 Glenferrie Road, MALVERN         |                       |                            | Contributory     |
|-------------------------------------|-----------------------|----------------------------|------------------|
| 90 Glenferrie Road, MALVERN         |                       |                            | Significant      |
| 91 Glenferrie Road, MALVERN         |                       |                            | Contributory     |
| 92 Glenferrie Road, MALVERN         |                       |                            | Significant      |
| 93 Glenferrie Road, MALVERN         |                       | 1/93-95 Glenferrie Road    | Contributory     |
| 94 Glenferrie Road, MALVERN         |                       |                            | Significant      |
| 95 Glenferrie Road, MALVERN         |                       |                            | Contributory     |
| 96 Glenferrie Road, MALVERN         |                       |                            | Significant      |
| 97 Glenferrie Road, MALVERN         |                       |                            | Contributory     |
| 98 Glenferrie Road, MALVERN         |                       |                            | Contributory     |
| 99 Glenferrie Road, MALVERN         |                       |                            | Significant      |
| 101–103 Glenferrie Road, MALVERN    |                       |                            | Significant      |
| 102 Glenferrie Road, MALVERN        |                       |                            | Contributory     |
| 104 Glenferrie Road, MALVERN        |                       |                            | Contributory     |
| 105–107 Glenferrie Road, MALVERN    |                       |                            | Significant      |
| 105A Glenferrie Road, MALVERN       |                       |                            | Significant      |
| 106 Glenferrie Road, MALVERN        |                       |                            | Contributory     |
| 108 Glenferrie Road, MALVERN        |                       |                            | Contributory     |
| 109 Glenferrie Road, MALVERN        | H C Appleford Printer |                            | Significant      |
| 110 Glenferrie Road, MALVERN        |                       |                            | Contributory     |
| 111 Glenferrie Road, MALVERN        | Jenner's Building     |                            | Significant      |
| 112 Glenferrie Road, MALVERN        |                       |                            | Contributory     |
| 113 Glenferrie Road, MALVERN        | Jenner's Building     |                            | Significant      |
| 114 Glenferrie Road, MALVERN        |                       |                            | Non-Contributory |
| 115 Glenferrie Road, MALVERN        |                       |                            | Significant      |
| 116 Glenferrie Road, MALVERN        |                       | 1-12/116 Glenferrie Road   | Non-Contributory |
| 117 Glenferrie Road, MALVERN        |                       | ,                          | Significant      |
| 119 Glenferrie Road, MALVERN        | Dimbola               |                            | Contributory     |
| 121 Glenferrie Road, MALVERN        |                       |                            | Contributory     |
| 122–124 Glenferrie Road, MALVERN    |                       |                            | Contributory     |
| 123 Glenferrie Road, MALVERN        |                       |                            | Contributory     |
| 125 Glenferrie Road, MALVERN        |                       |                            | Non-Contributory |
| 126 Glenferrie Road, MALVERN        |                       |                            | Contributory     |
| 127 Glenferrie Road, MALVERN        |                       |                            | Non-Contributory |
| 128 Glenferrie Road, MALVERN        |                       |                            | Contributory     |
| 129 Glenferrie Road, MALVERN        |                       | 1-2/129 Glenferrie Road    | Contributory     |
| 130 Glenferrie Road, MALVERN        |                       |                            | Contributory     |
| 200 01011101110110000, 111111211111 |                       | Floor 1/133A Glenferrie    |                  |
| 131 Glenferrie Road, MALVERN        |                       | Road                       | Contributory     |
| 132 Glenferrie Road, MALVERN        |                       | 1.000                      | Contributory     |
| 133 Glenferrie Road, MALVERN        |                       |                            | Contributory     |
| 134 Glenferrie Road, MALVERN        |                       |                            | Contributory     |
| 135 Glenferrie Road, MALVERN        |                       |                            | Significant      |
| 135A Glenferrie Road, MALVERN       |                       |                            | Significant      |
| 136 Glenferrie Road, MALVERN        | <u> </u>              |                            | Contributory     |
| 138 Glenferrie Road, MALVERN        |                       | +                          | Non-Contributory |
| 140 Glenferrie Road, MALVERN        |                       | +                          | Contributory     |
| 141 Glenferrie Road, MALVERN        |                       | +                          | Contributory     |
| 2.12 Gierre noud, MAEVENN           |                       | Floor 1/142-144 Glenferrie | •                |
| 142–144 Glenferrie Road, MALVERN    |                       | Road                       | Contributory     |
| 143 Glenferrie Road, MALVERN        |                       |                            | Contributory     |
| 2.0 Giellierrie Rodd, Wittevenia    |                       | Rear 1-2/145 Glenferrie    |                  |
| 145 Glenferrie Road, MALVERN        |                       | Road                       | Contributory     |
| 146–148 Glenferrie Road, MALVERN    |                       | 11000                      | Contributory     |
| 147 Glenferrie Road, MALVERN        | +                     |                            | Contributory     |
| 149 Glenferrie Road, MALVERN        |                       |                            | Contributory     |
| 150–152 Glenferrie Road, MALVERN    | +                     |                            | Contributory     |
| 151 Glenferrie Road, MALVERN        |                       |                            | Contributory     |
| 153 Glenferrie Road, MALVERN        |                       |                            | Contributory     |
| 154 Glenferrie Road, MALVERN        |                       |                            | Contributory     |
| ,                                   | 1                     |                            | '                |
| 155 Glenferrie Road, MALVERN        |                       |                            | Contributory     |

| 45C 450 CL C : D   1 MAN                                       |                                 | N 6              |
|----------------------------------------------------------------|---------------------------------|------------------|
| 156–158 Glenferrie Road, MALVERN                               |                                 | Non-Contributory |
| 157 Glenferrie Road, MALVERN                                   | 51 1/1501 Claufauria            | Contributory     |
| 150 Clanforria Board, MALL/FDN                                 | Floor 1/159A Glenferrie         | Contributory     |
| 159 Glenferrie Road, MALVERN                                   | Road                            | Non Contributory |
| 160–178 Glenferrie Road, MALVERN  161 Glenferrie Road, MALVERN |                                 | Non-Contributory |
| 163 Glenferrie Road, MALVERN                                   | Floor 1/163 Glenferrie Road     | Contributory     |
|                                                                | Floor 1/163 Glefflerfle Road    | Contributory     |
| 165 Glenferrie Road, MALVERN                                   |                                 | Contributory     |
| 167 Glenferrie Road, MALVERN                                   |                                 | Contributory     |
| 169 Glenferrie Road, MALVERN                                   |                                 | Contributory     |
| 171 Glenferrie Road, MALVERN                                   | 51 1/472A Claufauria            | Contributory     |
| 172 Clanforria Boad, MALL/EDN                                  | Floor 1/173A Glenferrie<br>Road | Contributory     |
| 173 Glenferrie Road, MALVERN  175 Glenferrie Road, MALVERN     | 175A Glenferrie Road            | Contributory     |
|                                                                | 1/177 Glenferrie Road           | Contributory     |
| 177 Glenferrie Road, MALVERN                                   | 1/177 Glenierrie Road           | Contributory     |
| 179 Glenferrie Road, MALVERN                                   |                                 | Contributory     |
| 180–182 Glenferrie Road, MALVERN                               | 101A Clamfornia Bood            | Contributory     |
| 181 Glenferrie Road, MALVERN                                   | 181A Glenferrie Road            | Contributory     |
| 183 Glenferrie Road, MALVERN                                   |                                 | Contributory     |
| 184 Glenferrie Road, MALVERN                                   | 51 4/404 406 151 4              | Contributory     |
|                                                                | Floor 1/184-186 and Floor 1     | Contributory     |
| 404 406 Claufauria Danad MANINEDNI                             | to rear 184-186 Glenferrie      | Contributory     |
| 184–186 Glenferrie Road, MALVERN                               | Road                            | Contributory     |
| 185 Glenferrie Road, MALVERN                                   |                                 | Contributory     |
| 186 Glenferrie Road, MALVERN                                   |                                 | Contributory     |
| 187 Glenferrie Road, MALVERN                                   |                                 | Contributory     |
| 188 Glenferrie Road, MALVERN                                   | 51 4/400 CL f : D L             | Contributory     |
| 189 Glenferrie Road, MALVERN                                   | Floor 1 /189 Glenferrie Road    | Contributory     |
| 190 Glenferrie Road, MALVERN                                   | 1011 01 6 1 5 1                 | Contributory     |
| 191 Glenferrie Road, MALVERN                                   | 191A Glenferrie Road            | Contributory     |
| 193 Glenferrie Road, MALVERN                                   |                                 | Non-Contributory |
| 194 Glenferrie Road, MALVERN                                   |                                 | Non-Contributory |
| 195 Glenferrie Road, MALVERN                                   |                                 | Non-Contributory |
| 196 Glenferrie Road, MALVERN                                   | 1.0/07.11                       | Non-Contributory |
| 197–201 Glenferrie Road, MALVERN                               | 1-2/85 Union Street             | Significant      |
| 198 Glenferrie Road, MALVERN                                   |                                 | Contributory     |
| 200 Glenferrie Road, MALVERN                                   |                                 | Non-Contributory |
| 202 Glenferrie Road, MALVERN                                   |                                 | Contributory     |
| 203 Glenferrie Road, MALVERN                                   |                                 | Contributory     |
| 204 Glenferrie Road, MALVERN                                   |                                 | Contributory     |
| 205 Glenferrie Road, MALVERN                                   |                                 | Contributory     |
| 206 Glenferrie Road, MALVERN                                   |                                 | Contributory     |
| 207 Glenferrie Road, MALVERN                                   |                                 | Contributory     |
| 208 Glenferrie Road, MALVERN                                   |                                 | Contributory     |
| 209 Glenferrie Road, MALVERN                                   |                                 | Contributory     |
| 210 Glenferrie Road, MALVERN                                   |                                 | Contributory     |
| 211 Glenferrie Road, MALVERN                                   | 211A Glenferrie Road            | Contributory     |
| 212 Glenferrie Road, MALVERN                                   |                                 | Contributory     |
| 213 Glenferrie Road, MALVERN                                   |                                 | Contributory     |
| 214 Glenferrie Road, MALVERN                                   |                                 | Contributory     |
| 215 Glenferrie Road, MALVERN                                   | 215A Glenferrie Road            | Contributory     |
| 216 Glenferrie Road, MALVERN                                   | 1-4/216 Glenferrie Road         | Contributory     |
| 217 Glenferrie Road, MALVERN                                   |                                 | Contributory     |
| 218 Glenferrie Road, MALVERN                                   |                                 | Contributory     |
| 2204 Clanforria Board MANIVERNI                                | Floor 1 /220B Glenferrie        | Non-Contributory |
| 220A Glenferrie Road, MALVERN                                  | Road                            | Contribute       |
| 221 Glenferrie Road, MALVERN                                   | Floor 1 /222 Cl- (              | Contributory     |
| 222 Glenferrie Road, MALVERN                                   | Floor 1 /222 Glenferrie Road    | Non-Contributory |
| 223 Glenferrie Road, MALVERN                                   |                                 | Contributory     |
| 224 Glenferrie Road, MALVERN                                   | 22EA Clamfornia D I             | Contributory     |
| 225 Glenferrie Road, MALVERN                                   | 225A Glenferrie Road            | Contributory     |

|                                                           | T                                   | 1 - 1/2221 - 1 - 2           | T                             |
|-----------------------------------------------------------|-------------------------------------|------------------------------|-------------------------------|
| 22C Clarifornia Bood MALLYERN                             |                                     | Floor 1/226A Glenferrie      | Contributory                  |
| 226 Glenferrie Road, MALVERN                              |                                     | Road 227A & Floor 1/227      |                               |
| 227 Glenferrie Road, MALVERN                              |                                     | Glenferrie Road              | Contributory                  |
| 228 Glenferrie Road, MALVERN                              |                                     | Generiie Nodu                | Contributory                  |
|                                                           |                                     | Floor 1/229-231, Rear of     |                               |
|                                                           |                                     | communication tower 229      | Contributory                  |
| 229–231 Glenferrie Road, MALVERN                          |                                     | Glenferrie Road              |                               |
| 230 Glenferrie Road, MALVERN                              |                                     |                              | Contributory                  |
| 232 Glenferrie Road, MALVERN                              |                                     |                              | Contributory                  |
| 233 Glenferrie Road, MALVERN                              |                                     |                              | Contributory                  |
| 234 Glenferrie Road, MALVERN                              |                                     |                              | Non-Contributory              |
| 235 Glenferrie Road, MALVERN                              |                                     |                              | Non-Contributory              |
| 236 Glenferrie Road, MALVERN                              |                                     |                              | Contributory                  |
| 237 Glenferrie Road, MALVERN                              |                                     | Floor 1 /229 Clanforria Boad | Non-Contributory              |
| 238 Glenferrie Road, MALVERN 239 Glenferrie Road, MALVERN |                                     | Floor 1 /238 Glenferrie Road | Contributory Non-Contributory |
| 240 Glenferrie Road, MALVERN                              |                                     |                              | Contributory                  |
| 241 Glenferrie Road, MALVERN                              |                                     |                              | Non-Contributory              |
| 243 Glenferrie Road, MALVERN                              |                                     |                              | Non-Contributory              |
| 244–246 Glenferrie Road, MALVERN                          |                                     |                              | Non-Contributory              |
| 245 Glenferrie Road, MALVERN                              |                                     | Floor 1/245 Glenferrie Road  | Non-Contributory              |
| 245A Glenferrie Road, MALVERN                             |                                     | ·                            | Non-Contributory              |
| 247 Glenferrie Road, MALVERN                              |                                     |                              | Contributory                  |
|                                                           |                                     | 1/248 and 2/248 Glenferrie   | Contributory                  |
| 248 Glenferrie Road, MALVERN                              |                                     | Road                         | Contributory                  |
| 249 Glenferrie Road, MALVERN                              |                                     |                              | Contributory                  |
| 250 Glenferrie Road, MALVERN                              |                                     |                              | Contributory                  |
| 250A Glenferrie Road, MALVERN                             |                                     |                              | Non-Contributory              |
| 251 Glenferrie Road, MALVERN                              |                                     |                              | Contributory                  |
| 252–254 Glenferrie Road, MALVERN                          |                                     |                              | Contributory                  |
| 253 Glenferrie Road, MALVERN                              |                                     |                              | Contributory                  |
| 255 Glenferrie Road, MALVERN                              | Dixon's Buildings                   |                              | Significant                   |
| 256–258 Glenferrie Road, MALVERN                          | Diversis Buildings                  |                              | Non-Contributory              |
| 257 Glenferrie Road, MALVERN 259 Glenferrie Road, MALVERN | Dixon's Buildings Dixon's Buildings | +                            | Significant Significant       |
| 260 Glenferrie Road, MALVERN                              | DIXOITS BUILDINGS                   | 260A Glenferrie Road         | Contributory                  |
| 261 Glenferrie Road, MALVERN                              | Dixon's Buildings                   | 200A Gleffierrie Road        | Significant                   |
| 262 Glenferrie Road, MALVERN                              | DIXOH 3 Dununigs                    | 262A Glenferrie Road         | Contributory                  |
| 263 Glenferrie Road, MALVERN                              | Dixon's Buildings                   |                              | Significant                   |
| 264 Glenferrie Road, MALVERN                              |                                     |                              | Contributory                  |
| 265A Glenferrie Road, MALVERN                             |                                     | Floor 1/265 Glenferrie Road  | Contributory                  |
| 265B Glenferrie Road, MALVERN                             |                                     |                              | Contributory                  |
|                                                           |                                     | 1A,1,3/266-274 Glenferrie    | Non-Contributory              |
| 266–274 Glenferrie Road, MALVERN                          |                                     | Road                         | •                             |
| 267 Glenferrie Road, MALVERN                              |                                     | 267A Glenferrie Road         | Contributory                  |
| 269 Glenferrie Road, MALVERN                              |                                     |                              | Significant                   |
| 271 Glenferrie Road, MALVERN                              |                                     | 271A Glenferrie Road         | Non-Contributory              |
| 272 61 6 1 2 1 1 1 1 1 1 1 1 1 1 1 1 1 1 1                |                                     | Floor 1/273A Glenferrie      | Significant                   |
| 273 Glenferrie Road, MALVERN                              |                                     | Road                         | 3                             |
| 275 Glenferrie Road, MALVERN                              |                                     |                              | Significant                   |
| 276 Glenferrie Road, MALVERN                              | Provision Merchant                  |                              | Non-Contributory              |
| 277 Glenferrie Road, MALVERN                              | Licensed Grocer                     |                              | Contributory                  |
| 278 Glenferrie Road, MALVERN                              | Electional di Occi                  |                              | Non-Contributory              |
| 279 Glenferrie Road, MALVERN                              |                                     |                              | Significant                   |
| 281 Glenferrie Road, MALVERN                              |                                     |                              | Significant                   |
| 283 Glenferrie Road, MALVERN                              |                                     |                              | Significant                   |
| 285 Glenferrie Road, MALVERN                              |                                     |                              | Significant                   |
| 285A Glenferrie Road, MALVERN                             |                                     |                              | Significant                   |
| 288 Glenferrie Road, MALVERN                              | Malvern Police Station              |                              | Significant                   |
| 1A Gordon Grove, MALVERN                                  |                                     |                              | Contributory                  |

| 24.6.   6.   1441.                    |                     | T |                                       |
|---------------------------------------|---------------------|---|---------------------------------------|
| 2A Gordon Grove, MALVERN              |                     |   | Non-Contributory                      |
| 2B Gordon Grove, MALVERN              |                     |   | Non-Contributory                      |
| 2C Gordon Grove, MALVERN              |                     |   | Non-Contributory                      |
| 1152–1154 High Street, ARMADALE       |                     |   | Non-Contributory                      |
| 1156 High Street, ARMADALE            |                     |   | Contributory                          |
| 1158 High Street, ARMADALE            |                     |   | Contributory                          |
| 1158A High Street, ARMADALE           |                     |   | Contributory                          |
| 1160 High Street, ARMADALE            |                     |   | Contributory                          |
| 1164 High Street, ARMADALE            |                     |   | Contributory                          |
| 1166 High Street, ARMADALE            |                     |   | Contributory                          |
| 1168–1172 High Street, ARMADALE       |                     |   | Contributory                          |
| 1174–1178 High Street, ARMADALE       |                     |   | Non-Contributory                      |
| 1180–1182 High Street, ARMADALE       |                     |   | Contributory                          |
| 1184 High Street, ARMADALE            |                     |   | Contributory                          |
| 1192 High Street, ARMADALE            |                     |   | Non-Contributory                      |
| 1194 High Street, ARMADALE            |                     |   | Non-Contributory                      |
| 1195–1197 High Street, ARMADALE       |                     |   | Contributory                          |
| 1196 High Street, ARMADALE            |                     |   | Non-Contributory                      |
| 1198 High Street, ARMADALE            |                     |   | Non-Contributory                      |
| 1199 High Street, ARMADALE            | Harris's Buildings  |   | Contributory                          |
| 1200 High Street, ARMADALE            | 3 3 3               |   | Non-Contributory                      |
| 1201 High Street, ARMADALE            |                     |   | Contributory                          |
| 1202 High Street, ARMADALE            |                     |   | Contributory                          |
| 1203 High Street, ARMADALE            |                     |   | Contributory                          |
| 1204 High Street, ARMADALE            |                     |   | Contributory                          |
| 1205 High Street, ARMADALE            |                     |   | Significant                           |
| 1205A High Street, ARMADALE           |                     |   | Significant                           |
| 1206 High Street, ARMADALE            |                     |   | Significant                           |
| 1207 High Street, ARMADALE            |                     |   | Significant                           |
| 1208 High Street, ARMADALE            |                     |   | Significant                           |
| 1209–1211 High Street, ARMADALE       |                     |   | Contributory                          |
| 1210 High Street, ARMADALE            |                     |   | Significant                           |
| 1212 High Street, ARMADALE            |                     |   | Significant                           |
| 1213–1217 High Street, ARMADALE       |                     |   | Non-Contributory                      |
| 1214 High Street, ARMADALE            |                     |   | Non-Contributory                      |
| 1216 High Street, ARMADALE            |                     |   | Non-Contributory                      |
| 1218 High Street, ARMADALE            |                     |   | Non-Contributory                      |
|                                       |                     |   | Non-Contributory                      |
| 1219 High Street, ARMADALE            |                     |   | · · · · · · · · · · · · · · · · · · · |
| 1220–1226 High Street, ARMADALE       |                     |   | Non-Contributory                      |
| 1221 High Street, ARMADALE            |                     |   | Contributory                          |
| 1223 High Street, ARMADALE            |                     |   | Contributory                          |
| 1225 High Street, ARMADALE            |                     |   | Contributory                          |
| 1227 High Street, ARMADALE            |                     |   | Contributory                          |
| 1228 High Street, ARMADALE            |                     |   | Non-Contributory                      |
| 1230 High Street, ARMADALE            |                     |   | Non-Contributory                      |
| 1231 High Street, MALVERN             |                     |   | Non-Contributory                      |
| 1232 High Street, ARMADALE            |                     |   | Non-Contributory                      |
| 1234 High Street, ARMADALE            |                     |   | Non-Contributory                      |
| 1235 High Street, MALVERN             |                     |   | Non-Contributory                      |
| 1236 High Street, ARMADALE            |                     |   | Non-Contributory                      |
| 1238 High Street, ARMADALE            |                     |   | Non-Contributory                      |
| 1240 High Street, ARMADALE            |                     |   | Non-Contributory                      |
| 1241–1249 High Street, MALVERN        | Malvern City Square |   | Non-Contributory                      |
| 1242 High Street, ARMADALE            |                     |   | Non-Contributory                      |
| 1246 High Street, ARMADALE            |                     |   | Contributory                          |
| 1248 High Street, ARMADALE            |                     |   | Contributory                          |
| 1250 High Street, ARMADALE            |                     |   | Contributory                          |
| 1252–1254 High Street, ARMADALE       |                     |   | Contributory                          |
| 1256 High Street, ARMADALE            |                     |   | Contributory                          |
| 1258 High Street, ARMADALE            |                     |   | Contributory                          |
| 1260 High Street, ARMADALE            |                     |   | Contributory                          |
| · · · · · · · · · · · · · · · · · · · | •                   | • | •                                     |

| 1262 High Street, ARMADALE              |                        |                                    | Contributory     |
|-----------------------------------------|------------------------|------------------------------------|------------------|
| 1264–1266 High Street, ARMADALE         |                        | 1-4/1264–1266 High Street          | Contributory     |
| 1268 High Street, ARMADALE              |                        | 1 4/1204 1200 High Street          | Contributory     |
| 1270 High Street, ARMADALE              |                        |                                    | Contributory     |
| 1270 High Street, ARMADALE              |                        |                                    | Contributory     |
| 1270 A High Street, ARMADALE            | Town Hall Buildings    |                                    | Significant      |
| 1274 High Street, ARMADALE              | Town Hall Buildings    | +                                  | Significant      |
| 1274 High Street, ARMADALE              | Town Hall Buildings    |                                    | Significant      |
| 1A Llaneast Street, ARMADALE            | TOWIT HAII BUILDINGS   |                                    | Contributory     |
| · ·                                     |                        |                                    | Contributory     |
| 1B Llaneast Street, ARMADALE            |                        | +                                  | Contributory     |
| 1C Llaneast Street, ARMADALE            |                        |                                    | •                |
| 1D Llaneast Street, ARMADALE            |                        |                                    | Contributory     |
| 2–6 Llaneast Street, ARMADALE           | Fresham and Devilation |                                    | Non-Contributory |
| 8 Llaneast Street, ARMADALE             | Exchange Building      | 101 202 /10 5                      | Significant      |
| 40 C A A.D. 44 D.A.I. F.                |                        | 101-302/40 Seymour                 | Non-contributory |
| 40 Seymour Avenue, ARMADALE             |                        | Avenue                             |                  |
| 38 Stanhope Street, MALVERN             |                        |                                    | Contributory     |
| 1 Station Place, MALVERN                |                        |                                    | Contributory     |
| 3 Station Place, MALVERN                |                        |                                    | Contributory     |
| 5 Station Place, MALVERN                |                        |                                    | Contributory     |
| 1–3 Station Street, MALVERN             |                        | 1-2/1–3 Station Street             | Significant      |
| 5 Station Street, MALVERN               |                        |                                    | Significant      |
| 7 Station Street, MALVERN               |                        |                                    | Significant      |
| 9 Station Street, MALVERN               |                        |                                    | Significant      |
| 11 Station Street, MALVERN              |                        | 11A Station Street                 | Significant      |
| 13–15 Station Street, MALVERN           |                        | 15A Station Street                 | Contributory     |
| 17–23 Station Street, MALVERN           |                        |                                    | Non-contributory |
| 25 Station Street, MALVERN              |                        |                                    | Contributory     |
| 27 Station Street, MALVERN              |                        |                                    | Contributory     |
| 29 Station Street, MALVERN              |                        |                                    | Contributory     |
| 31 Station Street, MALVERN              |                        |                                    | Contributory     |
| 33 Station Street, MALVERN              |                        |                                    | Contributory     |
| 35 Station Street, MALVERN              |                        |                                    | Contributory     |
| 37 Station Street, MALVERN              |                        |                                    | Contributory     |
| 39 Station Street, MALVERN              |                        | 1-2/39 Station Street              | Significant      |
| 41–43 Station Street, MALVERN           |                        |                                    | Contributory     |
| 45 Station Street, MALVERN              |                        | Floor 1/45 Station Street          | Contributory     |
| 47 Station Street, MALVERN              |                        | ·                                  | Contributory     |
| 49 Station Street, MALVERN              |                        | 49A Station Street                 | Significant      |
| 51 Station Street, MALVERN              |                        |                                    | Contributory     |
| 53 Station Street, MALVERN              |                        |                                    | Contributory     |
| 55 Station Street, MALVERN              |                        |                                    | Contributory     |
| 57 Station Street, MALVERN              |                        | 57A Station Street                 | Significant      |
| 77 Union Street, MALVERN                |                        |                                    | Significant      |
| 79–83 Union Street, MALVERN             |                        |                                    | Significant      |
| 85 Union Street, MALVERN                | 1-2/85 Union Street    |                                    | Contributory     |
| 86 Union Street, MALVERN                | 1 2/03 0111011 311 001 |                                    | Non-Contributory |
| 88 Union Street, MALVERN                |                        |                                    | Non-Contributory |
| 90 Union Street, MALVERN                |                        |                                    | Non-Contributory |
| 55 OTHOR SCIECT, IVIALVERIN             |                        | Showroom Upstairs 92               | Non-Contributory |
| 92 Union Street, MALVERN                |                        | Union Street                       | Non-Contributory |
| 105 Wattletree Road, ARMADALE           |                        |                                    | Contributory     |
| 109 Wattletree Road, ARMADALE           |                        | Floor 1/105–109 Wattletree<br>Road | Contributory     |
| 115 Wattletree Road, MALVERN            |                        |                                    | Significant      |
| 117 Wattletree Road, MALVERN            |                        |                                    | Significant      |
| 119 Wattletree Road, MALVERN            |                        |                                    | Significant      |
| 121 Wattletree Road, MALVERN            |                        |                                    | Significant      |
| 123 Wattletree Road, MALVERN            |                        |                                    | Significant      |
| 125 Wattletree Road, MALVERN            |                        |                                    | Significant      |
| 127–133 Wattletree Road, MALVERN        | Victory Theatre        |                                    | Significant      |
| ==: 200 Traction of House, His Leveling |                        |                                    |                  |

| 120 Mottletree Deed MALVEDN      |                     |                                      | Cignificant      |
|----------------------------------|---------------------|--------------------------------------|------------------|
| 128 Wattletree Road, MALVERN     |                     |                                      | Significant      |
| 128A Wattletree Road, MALVERN    |                     |                                      | Significant      |
| 136 Wattletree Road, MALVERN     |                     |                                      | Contributory     |
| 2 Willis Street, ARMADALE        | Former Fire Station |                                      | Contributory     |
| 2A–2C Willis Street, ARMADALE    |                     |                                      | Contributory     |
| 17 Willis Street, ARMADALE       | Car park            |                                      | Non-Contributory |
| 1A Winter Street, MALVERN        |                     |                                      | Contributory     |
| 1B Winter Street, MALVERN        |                     |                                      | Contributory     |
| 1C Winter Street, MALVERN        |                     |                                      | Contributory     |
| 1D Winter Street, MALVERN        |                     |                                      | Contributory     |
| 1E Winter Street, MALVERN        |                     |                                      | Contributory     |
| 55 Station Street, MALVERN       |                     |                                      | Contributory     |
| 57 Station Street, MALVERN       |                     | 57A Station Street                   | Significant      |
| 77 Union Street, MALVERN         |                     |                                      | Significant      |
| 79–83 Union Street, MALVERN      |                     |                                      | Significant      |
| 85 Union Street, MALVERN         | 1-2/85 Union Street |                                      | Contributory     |
| 86 Union Street, MALVERN         |                     |                                      | Non-Contributory |
| 88 Union Street, MALVERN         |                     |                                      | Non-Contributory |
| 90 Union Street, MALVERN         |                     |                                      | Non-Contributory |
| 92 Union Street, MALVERN         |                     | Showroom Upstairs 92<br>Union Street | Non-Contributory |
| 105 Wattletree Road, ARMADALE    |                     |                                      | Contributory     |
| 109 Wattletree Road, ARMADALE    |                     | Floor 1/105–109 Wattletree<br>Road   | Significant      |
| 115 Wattletree Road, MALVERN     |                     |                                      | Significant      |
| 117 Wattletree Road, MALVERN     |                     |                                      | Significant      |
| 119 Wattletree Road, MALVERN     |                     |                                      | Significant      |
| 121 Wattletree Road, MALVERN     |                     |                                      | Significant      |
| 123 Wattletree Road, MALVERN     |                     |                                      | Significant      |
| 125 Wattletree Road, MALVERN     |                     |                                      | Significant      |
| 127–133 Wattletree Road, MALVERN | Victory Theatre     |                                      | Significant      |
| 128 Wattletree Road, MALVERN     | ,                   |                                      | Significant      |
| 128A Wattletree Road, MALVERN    |                     |                                      | Significant      |
| 136 Wattletree Road, MALVERN     |                     |                                      | Contributory     |
| 2 Willis Street, ARMADALE        | Former Fire Station |                                      | Significant      |
| 2A–2C Willis Street, ARMADALE    |                     |                                      | Contributory     |
| 17 Willis Street, ARMADALE       | Car park            |                                      | Non-Contributory |
| 1A Winter Street, MALVERN        | park                |                                      | Contributory     |
| 1B Winter Street, MALVERN        |                     |                                      | Contributory     |
| 1C Winter Street, MALVERN        |                     |                                      | Contributory     |
| 1D Winter Street, MALVERN        |                     |                                      | Contributory     |
| 1E Winter Street, MALVERN        |                     |                                      | Contributory     |
| IL WITHER SHEEL, WIALVERIN       | 1                   |                                      | Contributory     |