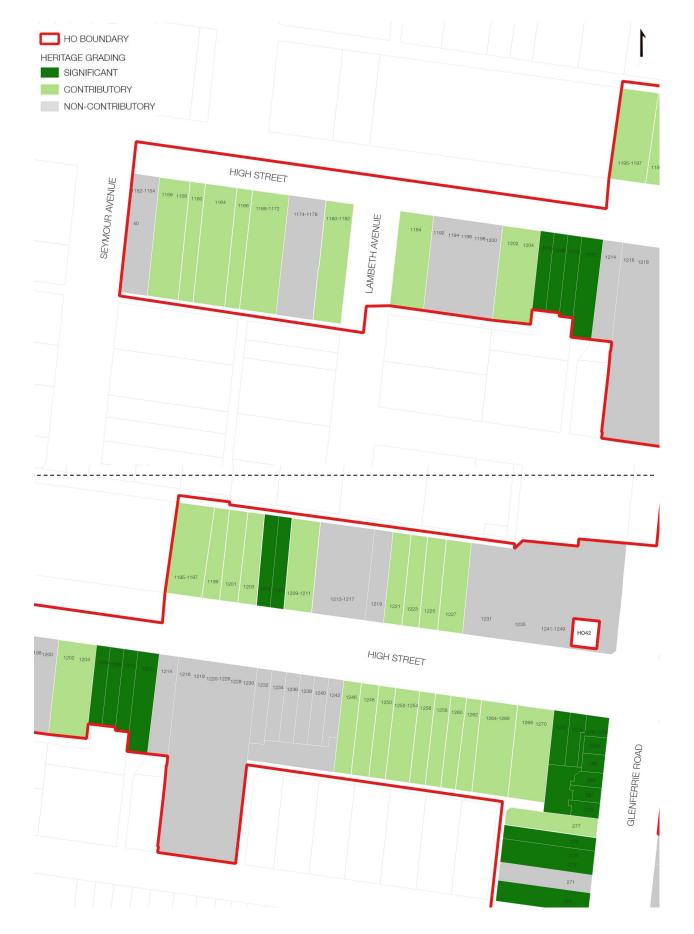

## **Gradings:**

| Place Address                   | Place name              | Alt / additional address                        | Grading          |
|---------------------------------|-------------------------|-------------------------------------------------|------------------|
| 1A Barkly Avenue, MALVERN       |                         | Floor 1/1A Barkly Avenue                        | Contributory     |
| 2 Barkly Avenue, ARMADALE       |                         |                                                 | Contributory     |
| 2A Barkly Avenue, MALVERN       |                         |                                                 | Contributory     |
| 2B Barkly Avenue, MALVERN       |                         |                                                 | Contributory     |
| 4 Barkly Avenue, ARMADALE       |                         |                                                 | Contributory     |
| 6 Barkly Avenue, ARMADALE       |                         |                                                 | Contributory     |
| 6A Barkly Avenue, ARMADALE      |                         |                                                 | Contributory     |
| 8 Bodley Lane, MALVERN          |                         | 1/8 Bodley Lane                                 | Significant      |
| 20 Chandlers Road, MALVERN      |                         |                                                 | Significant      |
| 1 Claremont Avenue, MALVERN     | Cunningham Estate Agent |                                                 | Significant      |
| 2 Claremont Avenue, MALVERN     |                         |                                                 | Significant      |
| 3 Claremont Avenue, MALVERN     |                         |                                                 | Contributory     |
| 4 Claremont Avenue, MALVERN     |                         |                                                 | Contributory     |
| 5 Claremont Avenue, MALVERN     |                         |                                                 | Contributory     |
| 6 Claremont Avenue, MALVERN     |                         |                                                 | Contributory     |
| 7 Claremont Avenue, MALVERN     |                         |                                                 | Contributory     |
| 8 Claremont Avenue, MALVERN     |                         |                                                 | Contributory     |
| 9 Claremont Avenue, MALVERN     |                         |                                                 | Contributory     |
| 9A Claremont Avenue, MALVERN    |                         |                                                 | Significant      |
| 10 Claremont Avenue, MALVERN    |                         |                                                 | Contributory     |
| 11 Claremont Avenue, MALVERN    |                         |                                                 | Contributory     |
| 12–18 Claremont Avenue, MALVERN |                         |                                                 | Contributory     |
| 13 Claremont Avenue, MALVERN    |                         |                                                 | Contributory     |
| 1/15 Claremont Avenue, MALVERN  |                         | 2/15 Claremont Avenue                           | Contributory     |
| 17 Claremont Avenue, MALVERN    |                         |                                                 | Contributory     |
| 19 Claremont Avenue, MALVERN    |                         | 19A Claremont Avenue                            | Non-contributory |
| 21 Claremont Avenue, MALVERN    |                         | 21A Claremont Avenue                            | Non-contributory |
| 23 Claremont Avenue, MALVERN    |                         |                                                 | Significant      |
| 25 Claremont Avenue, MALVERN    |                         |                                                 | Significant      |
| 655-659 Dandenong Road, MALVERN |                         | 653 Dandenong Road                              | Contributory     |
| 661-663 Dandenong Road, MALVERN |                         | 665 Dandenong Road                              | Contributory     |
| 2 Evandale Road, MALVERN        |                         | 1-5/2 Evandale Road                             | Non-contributory |
| 8 Glenferrie Road, MALVERN      |                         |                                                 | Contributory     |
| 10 Glenferrie Road, MALVERN     |                         |                                                 | Contributory     |
| 10A Glenferrie Road, MALVERN    |                         |                                                 | Contributory     |
| 12–14 Glenferrie Road, MALVERN  |                         | Ground floor& Floor 1/12-<br>14 Glenferrie Road | Significant      |
|                                 |                         | Glenferrie Road Bridge                          | Significant      |
| 13 Glenferrie Road, MALVERN     | Pepperell's Buildings   | Floor 1, 13 Glenferrie Road                     | Significant      |
| 15 Glenferrie Road, MALVERN     | Pepperell's Buildings   |                                                 | Significant      |
| 16 Glenferrie Road, MALVERN     |                         |                                                 | Significant      |
| 17 Glenferrie Road, MALVERN     | Pepperell's Buildings   |                                                 | Significant      |
| 18 Glenferrie Road, MALVERN     |                         |                                                 | Significant      |

|                                | T                     | T                            | L                |
|--------------------------------|-----------------------|------------------------------|------------------|
| 19 Glenferrie Road, MALVERN    | Pepperell's Buildings |                              | Significant      |
| 20 Glenferrie Road, MALVERN    |                       |                              | Significant      |
| 21 Glenferrie Road, MALVERN    | Pepperell's Buildings |                              | Significant      |
| 22 Glenferrie Road, MALVERN    |                       |                              | Significant      |
| 23 Glenferrie Road, MALVERN    | Pepperell's Buildings | 1-5/23A 23 Glenferrie Road   | Significant      |
|                                |                       | Floor 1/rear and front 24    | Significant      |
| 24 Glenferrie Road, MALVERN    |                       | Glenferrie Road              |                  |
| 25 Glenferrie Road, MALVERN    | Pepperell's Buildings |                              | Significant      |
| 26 Glenferrie Road, MALVERN    |                       |                              | Significant      |
| 28 Glenferrie Road, MALVERN    |                       |                              | Significant      |
| 29 Glenferrie Road, MALVERN    |                       |                              | Contributory     |
| 30–32 Glenferrie Road, MALVERN |                       |                              | Non-Contributory |
| 33 Glenferrie Road, MALVERN    |                       |                              | Non-Contributory |
| 35 Glenferrie Road, MALVERN    |                       |                              | Significant      |
| 36 Glenferrie Road, MALVERN    |                       | 1/36 Glenferrie Road         | Non-Contributory |
| 38 Glenferrie Road, MALVERN    |                       |                              | Non-Contributory |
| 39 Glenferrie Road, MALVERN    |                       | 1-8/39A Glenferrie Road      | Non-Contributory |
| 40 Glenferrie Road, MALVERN    |                       |                              | Non-Contributory |
| 41 Glenferrie Road, MALVERN    |                       |                              | Non-Contributory |
| 43 Glenferrie Road, MALVERN    |                       |                              | Non-Contributory |
| 44 Glenferrie Road, MALVERN    |                       |                              | Non-Contributory |
| 45 Glenferrie Road, MALVERN    |                       | Floor 1/45 Glenferrie Road   | Contributory     |
| 46 Glenferrie Road, MALVERN    |                       |                              | Non-Contributory |
| 47 Glenferrie Road, MALVERN    |                       |                              | Significant      |
| 48 Glenferrie Road, MALVERN    |                       |                              | Non-Contributory |
| 50 Glenferrie Road, MALVERN    | McAuley Buildings     | 1/50 Glenferrie Road         | Significant      |
| 52 Glenferrie Road, MALVERN    | McAuley Buildings     | ·                            | Significant      |
| 53 Glenferrie Road, MALVERN    | , ,                   |                              | Non-Contributory |
| 54 Glenferrie Road, MALVERN    | McAuley Buildings     |                              | Significant      |
| 55 Glenferrie Road, MALVERN    | , ,                   |                              | Contributory     |
| 56 Glenferrie Road, MALVERN    | McAuley Buildings     |                              | Significant      |
| 57 Glenferrie Road, MALVERN    | , , , , ,             |                              | Significant      |
| 58 Glenferrie Road, MALVERN    | McAuley Buildings     |                              | Significant      |
| 59 Glenferrie Road, MALVERN    | , ,                   | 1/59 & 59A Glenferrie Road   | Contributory     |
| 60 Glenferrie Road, MALVERN    | Turner's Buildings    |                              | Significant      |
| 61 Glenferrie Road, MALVERN    |                       |                              | Contributory     |
|                                |                       | Ground & Floor 1 62          | ,                |
| 62 Glenferrie Road, MALVERN    | Turner's Buildings    | Glenferrie Road              | Significant      |
| 63 Glenferrie Road, MALVERN    | 0                     |                              | Contributory     |
| 64 Glenferrie Road, MALVERN    | Turner's Buildings    |                              | Significant      |
| 65 Glenferrie Road, MALVERN    |                       |                              | Contributory     |
| 66 Glenferrie Road, MALVERN    |                       |                              | Contributory     |
| 67 Glenferrie Road, MALVERN    |                       |                              | Contributory     |
| 69 Glenferrie Road, MALVERN    |                       | 1-2/69A Glenferrie Road      | Contributory     |
| 71 Glenferrie Road, MALVERN    |                       | ,                            | Contributory     |
| 72–74 Glenferrie Road, MALVERN |                       |                              | Contributory     |
| 73 Glenferrie Road, MALVERN    |                       | <u> </u>                     | Contributory     |
| 75 Glenferrie Road, MALVERN    |                       |                              | Contributory     |
| 76 Glenferrie Road, MALVERN    |                       |                              | Contributory     |
| 77 Glenferrie Road, MALVERN    |                       | 1/77 Glenferrie Road         | Contributory     |
| 78 Glenferrie Road, MALVERN    |                       | Floor 1/80A Glenferrie Road  | Contributory     |
| 79 Glenferrie Road, MALVERN    |                       | 1.00. 2,00A Gleffiellie Road | Contributory     |
| 80 Glenferrie Road, MALVERN    |                       |                              | Contributory     |
| 81 Glenferrie Road, MALVERN    |                       |                              | Contributory     |
| 82 Glenferrie Road, MALVERN    |                       |                              | Contributory     |
| 83 Glenferrie Road, MALVERN    |                       | +                            | Contributory     |
|                                |                       | +                            |                  |
| 84 Glenferrie Road, MALVERN    |                       |                              | Significant      |
| 85 Glenferrie Road, MALVERN    |                       |                              | Contributory     |
| 86 Glenferrie Road, MALVERN    |                       |                              | Significant      |
| 87 Glenferrie Road, MALVERN    |                       |                              | Contributory     |
| 88 Glenferrie Road, MALVERN    |                       |                              | Significant      |

| 89 Glenferrie Road, MALVERN         |                       |                            | Contributory     |
|-------------------------------------|-----------------------|----------------------------|------------------|
| 90 Glenferrie Road, MALVERN         |                       |                            | Significant      |
| 91 Glenferrie Road, MALVERN         |                       |                            | Contributory     |
| 92 Glenferrie Road, MALVERN         |                       |                            | Significant      |
| 93 Glenferrie Road, MALVERN         |                       | 1/93-95 Glenferrie Road    | Contributory     |
| 94 Glenferrie Road, MALVERN         |                       |                            | Significant      |
| 95 Glenferrie Road, MALVERN         |                       |                            | Contributory     |
| 96 Glenferrie Road, MALVERN         |                       |                            | Significant      |
| 97 Glenferrie Road, MALVERN         |                       |                            | Contributory     |
| 98 Glenferrie Road, MALVERN         |                       |                            | Contributory     |
| 99 Glenferrie Road, MALVERN         |                       |                            | Significant      |
| 101–103 Glenferrie Road, MALVERN    |                       |                            | Significant      |
| 102 Glenferrie Road, MALVERN        |                       |                            | Contributory     |
| 104 Glenferrie Road, MALVERN        |                       |                            | Contributory     |
| 105–107 Glenferrie Road, MALVERN    |                       |                            | Significant      |
| 105A Glenferrie Road, MALVERN       |                       |                            | Significant      |
| 106 Glenferrie Road, MALVERN        |                       |                            | Contributory     |
| 108 Glenferrie Road, MALVERN        |                       |                            | Contributory     |
| 109 Glenferrie Road, MALVERN        | H C Appleford Printer |                            | Significant      |
| 110 Glenferrie Road, MALVERN        |                       |                            | Contributory     |
| 111 Glenferrie Road, MALVERN        | Jenner's Building     |                            | Significant      |
| 112 Glenferrie Road, MALVERN        |                       |                            | Contributory     |
| 113 Glenferrie Road, MALVERN        | Jenner's Building     |                            | Significant      |
| 114 Glenferrie Road, MALVERN        |                       |                            | Non-Contributory |
| 115 Glenferrie Road, MALVERN        |                       |                            | Significant      |
| 116 Glenferrie Road, MALVERN        |                       | 1-12/116 Glenferrie Road   | Non-Contributory |
| 117 Glenferrie Road, MALVERN        |                       | ,                          | Significant      |
| 119 Glenferrie Road, MALVERN        | Dimbola               |                            | Contributory     |
| 121 Glenferrie Road, MALVERN        |                       |                            | Contributory     |
| 122–124 Glenferrie Road, MALVERN    |                       |                            | Contributory     |
| 123 Glenferrie Road, MALVERN        |                       |                            | Contributory     |
| 125 Glenferrie Road, MALVERN        |                       |                            | Non-Contributory |
| 126 Glenferrie Road, MALVERN        |                       |                            | Contributory     |
| 127 Glenferrie Road, MALVERN        |                       |                            | Non-Contributory |
| 128 Glenferrie Road, MALVERN        |                       |                            | Contributory     |
| 129 Glenferrie Road, MALVERN        |                       | 1-2/129 Glenferrie Road    | Contributory     |
| 130 Glenferrie Road, MALVERN        |                       |                            | Contributory     |
| 200 01011101110110000, 111111211111 |                       | Floor 1/133A Glenferrie    |                  |
| 131 Glenferrie Road, MALVERN        |                       | Road                       | Contributory     |
| 132 Glenferrie Road, MALVERN        |                       | 1.000                      | Contributory     |
| 133 Glenferrie Road, MALVERN        |                       |                            | Contributory     |
| 134 Glenferrie Road, MALVERN        |                       |                            | Contributory     |
| 135 Glenferrie Road, MALVERN        |                       |                            | Significant      |
| 135A Glenferrie Road, MALVERN       |                       |                            | Significant      |
| 136 Glenferrie Road, MALVERN        | <u> </u>              |                            | Contributory     |
| 138 Glenferrie Road, MALVERN        |                       | +                          | Non-Contributory |
| 140 Glenferrie Road, MALVERN        |                       | +                          | Contributory     |
| 141 Glenferrie Road, MALVERN        |                       | +                          | Contributory     |
| 2.12 Gierre noud, MAEVENN           |                       | Floor 1/142-144 Glenferrie | •                |
| 142–144 Glenferrie Road, MALVERN    |                       | Road                       | Contributory     |
| 143 Glenferrie Road, MALVERN        |                       |                            | Contributory     |
| 2.0 Giellierrie Rodd, Wittevenia    |                       | Rear 1-2/145 Glenferrie    |                  |
| 145 Glenferrie Road, MALVERN        |                       | Road                       | Contributory     |
| 146–148 Glenferrie Road, MALVERN    |                       | 11000                      | Contributory     |
| 147 Glenferrie Road, MALVERN        | +                     |                            | Contributory     |
| 149 Glenferrie Road, MALVERN        |                       |                            | Contributory     |
| 150–152 Glenferrie Road, MALVERN    | +                     |                            | Contributory     |
| 151 Glenferrie Road, MALVERN        |                       |                            | Contributory     |
| 153 Glenferrie Road, MALVERN        |                       |                            | Contributory     |
| 154 Glenferrie Road, MALVERN        |                       |                            | Contributory     |
| ,                                   | 1                     |                            | '                |
| 155 Glenferrie Road, MALVERN        |                       |                            | Contributory     |

| 45C 450 CL C : D   1 MAN                                       |                                 | N 6              |
|----------------------------------------------------------------|---------------------------------|------------------|
| 156–158 Glenferrie Road, MALVERN                               |                                 | Non-Contributory |
| 157 Glenferrie Road, MALVERN                                   | 51 1/1501 Claufauria            | Contributory     |
| 150 Clanforria Board, MALL/FDN                                 | Floor 1/159A Glenferrie         | Contributory     |
| 159 Glenferrie Road, MALVERN                                   | Road                            | Non Contributory |
| 160–178 Glenferrie Road, MALVERN  161 Glenferrie Road, MALVERN |                                 | Non-Contributory |
| 163 Glenferrie Road, MALVERN                                   | Floor 1/163 Glenferrie Road     | Contributory     |
|                                                                | Floor 1/163 Glefflerfle Road    | Contributory     |
| 165 Glenferrie Road, MALVERN                                   |                                 | Contributory     |
| 167 Glenferrie Road, MALVERN                                   |                                 | Contributory     |
| 169 Glenferrie Road, MALVERN                                   |                                 | Contributory     |
| 171 Glenferrie Road, MALVERN                                   | 51 1/472A Claufauria            | Contributory     |
| 172 Clanforria Boad, MALL/EDN                                  | Floor 1/173A Glenferrie<br>Road | Contributory     |
| 173 Glenferrie Road, MALVERN  175 Glenferrie Road, MALVERN     | 175A Glenferrie Road            | Contributory     |
|                                                                | 1/177 Glenferrie Road           | Contributory     |
| 177 Glenferrie Road, MALVERN                                   | 1/177 Glenierrie Road           | Contributory     |
| 179 Glenferrie Road, MALVERN                                   |                                 | Contributory     |
| 180–182 Glenferrie Road, MALVERN                               | 101A Clamfornia Bood            | Contributory     |
| 181 Glenferrie Road, MALVERN                                   | 181A Glenferrie Road            | Contributory     |
| 183 Glenferrie Road, MALVERN                                   |                                 | Contributory     |
| 184 Glenferrie Road, MALVERN                                   | 51 4/404 406 151 4              | Contributory     |
|                                                                | Floor 1/184-186 and Floor 1     | Contributory     |
| 404 406 Claufauria Danad MANINEDNI                             | to rear 184-186 Glenferrie      | Contributory     |
| 184–186 Glenferrie Road, MALVERN                               | Road                            | Contributory     |
| 185 Glenferrie Road, MALVERN                                   |                                 | Contributory     |
| 186 Glenferrie Road, MALVERN                                   |                                 | Contributory     |
| 187 Glenferrie Road, MALVERN                                   |                                 | Contributory     |
| 188 Glenferrie Road, MALVERN                                   | 51 4/400 CL f : D L             | Contributory     |
| 189 Glenferrie Road, MALVERN                                   | Floor 1 /189 Glenferrie Road    | Contributory     |
| 190 Glenferrie Road, MALVERN                                   | 1011 01 6 1 5 1                 | Contributory     |
| 191 Glenferrie Road, MALVERN                                   | 191A Glenferrie Road            | Contributory     |
| 193 Glenferrie Road, MALVERN                                   |                                 | Non-Contributory |
| 194 Glenferrie Road, MALVERN                                   |                                 | Non-Contributory |
| 195 Glenferrie Road, MALVERN                                   |                                 | Non-Contributory |
| 196 Glenferrie Road, MALVERN                                   | 1.0/07.11                       | Non-Contributory |
| 197–201 Glenferrie Road, MALVERN                               | 1-2/85 Union Street             | Significant      |
| 198 Glenferrie Road, MALVERN                                   |                                 | Contributory     |
| 200 Glenferrie Road, MALVERN                                   |                                 | Non-Contributory |
| 202 Glenferrie Road, MALVERN                                   |                                 | Contributory     |
| 203 Glenferrie Road, MALVERN                                   |                                 | Contributory     |
| 204 Glenferrie Road, MALVERN                                   |                                 | Contributory     |
| 205 Glenferrie Road, MALVERN                                   |                                 | Contributory     |
| 206 Glenferrie Road, MALVERN                                   |                                 | Contributory     |
| 207 Glenferrie Road, MALVERN                                   |                                 | Contributory     |
| 208 Glenferrie Road, MALVERN                                   |                                 | Contributory     |
| 209 Glenferrie Road, MALVERN                                   |                                 | Contributory     |
| 210 Glenferrie Road, MALVERN                                   |                                 | Contributory     |
| 211 Glenferrie Road, MALVERN                                   | 211A Glenferrie Road            | Contributory     |
| 212 Glenferrie Road, MALVERN                                   |                                 | Contributory     |
| 213 Glenferrie Road, MALVERN                                   |                                 | Contributory     |
| 214 Glenferrie Road, MALVERN                                   |                                 | Contributory     |
| 215 Glenferrie Road, MALVERN                                   | 215A Glenferrie Road            | Contributory     |
| 216 Glenferrie Road, MALVERN                                   | 1-4/216 Glenferrie Road         | Contributory     |
| 217 Glenferrie Road, MALVERN                                   |                                 | Contributory     |
| 218 Glenferrie Road, MALVERN                                   |                                 | Contributory     |
| 2204 Clanforria Board MANIVERNI                                | Floor 1 /220B Glenferrie        | Non-Contributory |
| 220A Glenferrie Road, MALVERN                                  | Road                            | Contribute       |
| 221 Glenferrie Road, MALVERN                                   | Floor 1 /222 Cl- (              | Contributory     |
| 222 Glenferrie Road, MALVERN                                   | Floor 1 /222 Glenferrie Road    | Non-Contributory |
| 223 Glenferrie Road, MALVERN                                   |                                 | Contributory     |
| 224 Glenferrie Road, MALVERN                                   | 22EA Clamfornia D I             | Contributory     |
| 225 Glenferrie Road, MALVERN                                   | 225A Glenferrie Road            | Contributory     |

|                                                           | T                                   | 1 - 1/2221 - 1 - 2           | T                             |
|-----------------------------------------------------------|-------------------------------------|------------------------------|-------------------------------|
| 22C Clarifornia Bood MALLYERN                             |                                     | Floor 1/226A Glenferrie      | Contributory                  |
| 226 Glenferrie Road, MALVERN                              |                                     | Road 227A & Floor 1/227      |                               |
| 227 Glenferrie Road, MALVERN                              |                                     | Glenferrie Road              | Contributory                  |
| 228 Glenferrie Road, MALVERN                              |                                     | Generiie Nodu                | Contributory                  |
|                                                           |                                     | Floor 1/229-231, Rear of     |                               |
|                                                           |                                     | communication tower 229      | Contributory                  |
| 229–231 Glenferrie Road, MALVERN                          |                                     | Glenferrie Road              |                               |
| 230 Glenferrie Road, MALVERN                              |                                     |                              | Contributory                  |
| 232 Glenferrie Road, MALVERN                              |                                     |                              | Contributory                  |
| 233 Glenferrie Road, MALVERN                              |                                     |                              | Contributory                  |
| 234 Glenferrie Road, MALVERN                              |                                     |                              | Non-Contributory              |
| 235 Glenferrie Road, MALVERN                              |                                     |                              | Non-Contributory              |
| 236 Glenferrie Road, MALVERN                              |                                     |                              | Contributory                  |
| 237 Glenferrie Road, MALVERN                              |                                     | Floor 1 /229 Clanforria Boad | Non-Contributory              |
| 238 Glenferrie Road, MALVERN 239 Glenferrie Road, MALVERN |                                     | Floor 1 /238 Glenferrie Road | Contributory Non-Contributory |
| 240 Glenferrie Road, MALVERN                              |                                     |                              | Contributory                  |
| 241 Glenferrie Road, MALVERN                              |                                     |                              | Non-Contributory              |
| 243 Glenferrie Road, MALVERN                              |                                     |                              | Non-Contributory              |
| 244–246 Glenferrie Road, MALVERN                          |                                     |                              | Non-Contributory              |
| 245 Glenferrie Road, MALVERN                              |                                     | Floor 1/245 Glenferrie Road  | Non-Contributory              |
| 245A Glenferrie Road, MALVERN                             |                                     | ·                            | Non-Contributory              |
| 247 Glenferrie Road, MALVERN                              |                                     |                              | Contributory                  |
|                                                           |                                     | 1/248 and 2/248 Glenferrie   | Contributory                  |
| 248 Glenferrie Road, MALVERN                              |                                     | Road                         | Contributory                  |
| 249 Glenferrie Road, MALVERN                              |                                     |                              | Contributory                  |
| 250 Glenferrie Road, MALVERN                              |                                     |                              | Contributory                  |
| 250A Glenferrie Road, MALVERN                             |                                     |                              | Non-Contributory              |
| 251 Glenferrie Road, MALVERN                              |                                     |                              | Contributory                  |
| 252–254 Glenferrie Road, MALVERN                          |                                     |                              | Contributory                  |
| 253 Glenferrie Road, MALVERN                              |                                     |                              | Contributory                  |
| 255 Glenferrie Road, MALVERN                              | Dixon's Buildings                   |                              | Significant                   |
| 256–258 Glenferrie Road, MALVERN                          | Diversis Buildings                  |                              | Non-Contributory              |
| 257 Glenferrie Road, MALVERN 259 Glenferrie Road, MALVERN | Dixon's Buildings Dixon's Buildings | +                            | Significant Significant       |
| 260 Glenferrie Road, MALVERN                              | DIXOITS BUILDINGS                   | 260A Glenferrie Road         | Contributory                  |
| 261 Glenferrie Road, MALVERN                              | Dixon's Buildings                   | 200A Gleffierrie Road        | Significant                   |
| 262 Glenferrie Road, MALVERN                              | DIXOH 3 Dununigs                    | 262A Glenferrie Road         | Contributory                  |
| 263 Glenferrie Road, MALVERN                              | Dixon's Buildings                   |                              | Significant                   |
| 264 Glenferrie Road, MALVERN                              |                                     |                              | Contributory                  |
| 265A Glenferrie Road, MALVERN                             |                                     | Floor 1/265 Glenferrie Road  | Contributory                  |
| 265B Glenferrie Road, MALVERN                             |                                     |                              | Contributory                  |
|                                                           |                                     | 1A,1,3/266-274 Glenferrie    | Non-Contributory              |
| 266–274 Glenferrie Road, MALVERN                          |                                     | Road                         | •                             |
| 267 Glenferrie Road, MALVERN                              |                                     | 267A Glenferrie Road         | Contributory                  |
| 269 Glenferrie Road, MALVERN                              |                                     |                              | Significant                   |
| 271 Glenferrie Road, MALVERN                              |                                     | 271A Glenferrie Road         | Non-Contributory              |
| 272 61 6 1 2 1 1 1 1 1 1 1 1 1 1 1 1 1 1 1                |                                     | Floor 1/273A Glenferrie      | Significant                   |
| 273 Glenferrie Road, MALVERN                              |                                     | Road                         | 3                             |
| 275 Glenferrie Road, MALVERN                              |                                     |                              | Significant                   |
| 276 Glenferrie Road, MALVERN                              | Provision Merchant                  |                              | Non-Contributory              |
| 277 Glenferrie Road, MALVERN                              | Licensed Grocer                     |                              | Contributory                  |
| 278 Glenferrie Road, MALVERN                              | Electional di Occi                  |                              | Non-Contributory              |
| 279 Glenferrie Road, MALVERN                              |                                     |                              | Significant                   |
| 281 Glenferrie Road, MALVERN                              |                                     |                              | Significant                   |
| 283 Glenferrie Road, MALVERN                              |                                     |                              | Significant                   |
| 285 Glenferrie Road, MALVERN                              |                                     |                              | Significant                   |
| 285A Glenferrie Road, MALVERN                             |                                     |                              | Significant                   |
| 288 Glenferrie Road, MALVERN                              | Malvern Police Station              |                              | Significant                   |
| 1A Gordon Grove, MALVERN                                  |                                     |                              | Contributory                  |

| 24.6.   6.   1441.                    |                     | T |                                       |
|---------------------------------------|---------------------|---|---------------------------------------|
| 2A Gordon Grove, MALVERN              |                     |   | Non-Contributory                      |
| 2B Gordon Grove, MALVERN              |                     |   | Non-Contributory                      |
| 2C Gordon Grove, MALVERN              |                     |   | Non-Contributory                      |
| 1152–1154 High Street, ARMADALE       |                     |   | Non-Contributory                      |
| 1156 High Street, ARMADALE            |                     |   | Contributory                          |
| 1158 High Street, ARMADALE            |                     |   | Contributory                          |
| 1158A High Street, ARMADALE           |                     |   | Contributory                          |
| 1160 High Street, ARMADALE            |                     |   | Contributory                          |
| 1164 High Street, ARMADALE            |                     |   | Contributory                          |
| 1166 High Street, ARMADALE            |                     |   | Contributory                          |
| 1168–1172 High Street, ARMADALE       |                     |   | Contributory                          |
| 1174–1178 High Street, ARMADALE       |                     |   | Non-Contributory                      |
| 1180–1182 High Street, ARMADALE       |                     |   | Contributory                          |
| 1184 High Street, ARMADALE            |                     |   | Contributory                          |
| 1192 High Street, ARMADALE            |                     |   | Non-Contributory                      |
| 1194 High Street, ARMADALE            |                     |   | Non-Contributory                      |
| 1195–1197 High Street, ARMADALE       |                     |   | Contributory                          |
| 1196 High Street, ARMADALE            |                     |   | Non-Contributory                      |
| 1198 High Street, ARMADALE            |                     |   | Non-Contributory                      |
| 1199 High Street, ARMADALE            | Harris's Buildings  |   | Contributory                          |
| 1200 High Street, ARMADALE            | 3 3 3               |   | Non-Contributory                      |
| 1201 High Street, ARMADALE            |                     |   | Contributory                          |
| 1202 High Street, ARMADALE            |                     |   | Contributory                          |
| 1203 High Street, ARMADALE            |                     |   | Contributory                          |
| 1204 High Street, ARMADALE            |                     |   | Contributory                          |
| 1205 High Street, ARMADALE            |                     |   | Significant                           |
| 1205A High Street, ARMADALE           |                     |   | Significant                           |
| 1206 High Street, ARMADALE            |                     |   | Significant                           |
| 1207 High Street, ARMADALE            |                     |   | Significant                           |
| 1208 High Street, ARMADALE            |                     |   | Significant                           |
| 1209–1211 High Street, ARMADALE       |                     |   | Contributory                          |
| 1210 High Street, ARMADALE            |                     |   | Significant                           |
| 1212 High Street, ARMADALE            |                     |   | Significant                           |
| 1213–1217 High Street, ARMADALE       |                     |   | Non-Contributory                      |
| 1214 High Street, ARMADALE            |                     |   | Non-Contributory                      |
| 1216 High Street, ARMADALE            |                     |   | Non-Contributory                      |
| 1218 High Street, ARMADALE            |                     |   | Non-Contributory                      |
|                                       |                     |   | Non-Contributory                      |
| 1219 High Street, ARMADALE            |                     |   | · · · · · · · · · · · · · · · · · · · |
| 1220–1226 High Street, ARMADALE       |                     |   | Non-Contributory                      |
| 1221 High Street, ARMADALE            |                     |   | Contributory                          |
| 1223 High Street, ARMADALE            |                     |   | Contributory                          |
| 1225 High Street, ARMADALE            |                     |   | Contributory                          |
| 1227 High Street, ARMADALE            |                     |   | Contributory                          |
| 1228 High Street, ARMADALE            |                     |   | Non-Contributory                      |
| 1230 High Street, ARMADALE            |                     |   | Non-Contributory                      |
| 1231 High Street, MALVERN             |                     |   | Non-Contributory                      |
| 1232 High Street, ARMADALE            |                     |   | Non-Contributory                      |
| 1234 High Street, ARMADALE            |                     |   | Non-Contributory                      |
| 1235 High Street, MALVERN             |                     |   | Non-Contributory                      |
| 1236 High Street, ARMADALE            |                     |   | Non-Contributory                      |
| 1238 High Street, ARMADALE            |                     |   | Non-Contributory                      |
| 1240 High Street, ARMADALE            |                     |   | Non-Contributory                      |
| 1241–1249 High Street, MALVERN        | Malvern City Square |   | Non-Contributory                      |
| 1242 High Street, ARMADALE            |                     |   | Non-Contributory                      |
| 1246 High Street, ARMADALE            |                     |   | Contributory                          |
| 1248 High Street, ARMADALE            |                     |   | Contributory                          |
| 1250 High Street, ARMADALE            |                     |   | Contributory                          |
| 1252–1254 High Street, ARMADALE       |                     |   | Contributory                          |
| 1256 High Street, ARMADALE            |                     |   | Contributory                          |
| 1258 High Street, ARMADALE            |                     |   | Contributory                          |
| 1260 High Street, ARMADALE            |                     |   | Contributory                          |
| · · · · · · · · · · · · · · · · · · · | •                   | • | •                                     |

| 1262 High Street, ARMADALE              |                        |                                    | Contributory     |
|-----------------------------------------|------------------------|------------------------------------|------------------|
| 1264–1266 High Street, ARMADALE         |                        | 1-4/1264–1266 High Street          | Contributory     |
| 1268 High Street, ARMADALE              |                        | 1 4/1204 1200 High Street          | Contributory     |
| 1270 High Street, ARMADALE              |                        |                                    | Contributory     |
| 1270 High Street, ARMADALE              |                        |                                    | Contributory     |
| 1270 A High Street, ARMADALE            | Town Hall Buildings    |                                    | Significant      |
| 1274 High Street, ARMADALE              | Town Hall Buildings    | +                                  | Significant      |
| 1274 High Street, ARMADALE              | Town Hall Buildings    |                                    | Significant      |
| 1A Llaneast Street, ARMADALE            | TOWIT HAII BUILDINGS   |                                    | Contributory     |
| · ·                                     |                        |                                    | Contributory     |
| 1B Llaneast Street, ARMADALE            |                        | +                                  | Contributory     |
| 1C Llaneast Street, ARMADALE            |                        |                                    | •                |
| 1D Llaneast Street, ARMADALE            |                        |                                    | Contributory     |
| 2–6 Llaneast Street, ARMADALE           | Fresham and Devilation |                                    | Non-Contributory |
| 8 Llaneast Street, ARMADALE             | Exchange Building      | 101 202 /10 5                      | Significant      |
| 40 C A A.D. 44 D.A.I. F.                |                        | 101-302/40 Seymour                 | Non-contributory |
| 40 Seymour Avenue, ARMADALE             |                        | Avenue                             |                  |
| 38 Stanhope Street, MALVERN             |                        |                                    | Contributory     |
| 1 Station Place, MALVERN                |                        |                                    | Contributory     |
| 3 Station Place, MALVERN                |                        |                                    | Contributory     |
| 5 Station Place, MALVERN                |                        |                                    | Contributory     |
| 1–3 Station Street, MALVERN             |                        | 1-2/1–3 Station Street             | Significant      |
| 5 Station Street, MALVERN               |                        |                                    | Significant      |
| 7 Station Street, MALVERN               |                        |                                    | Significant      |
| 9 Station Street, MALVERN               |                        |                                    | Significant      |
| 11 Station Street, MALVERN              |                        | 11A Station Street                 | Significant      |
| 13–15 Station Street, MALVERN           |                        | 15A Station Street                 | Contributory     |
| 17–23 Station Street, MALVERN           |                        |                                    | Non-contributory |
| 25 Station Street, MALVERN              |                        |                                    | Contributory     |
| 27 Station Street, MALVERN              |                        |                                    | Contributory     |
| 29 Station Street, MALVERN              |                        |                                    | Contributory     |
| 31 Station Street, MALVERN              |                        |                                    | Contributory     |
| 33 Station Street, MALVERN              |                        |                                    | Contributory     |
| 35 Station Street, MALVERN              |                        |                                    | Contributory     |
| 37 Station Street, MALVERN              |                        |                                    | Contributory     |
| 39 Station Street, MALVERN              |                        | 1-2/39 Station Street              | Significant      |
| 41–43 Station Street, MALVERN           |                        |                                    | Contributory     |
| 45 Station Street, MALVERN              |                        | Floor 1/45 Station Street          | Contributory     |
| 47 Station Street, MALVERN              |                        | ·                                  | Contributory     |
| 49 Station Street, MALVERN              |                        | 49A Station Street                 | Significant      |
| 51 Station Street, MALVERN              |                        |                                    | Contributory     |
| 53 Station Street, MALVERN              |                        |                                    | Contributory     |
| 55 Station Street, MALVERN              |                        |                                    | Contributory     |
| 57 Station Street, MALVERN              |                        | 57A Station Street                 | Significant      |
| 77 Union Street, MALVERN                |                        |                                    | Significant      |
| 79–83 Union Street, MALVERN             |                        |                                    | Significant      |
| 85 Union Street, MALVERN                | 1-2/85 Union Street    |                                    | Contributory     |
| 86 Union Street, MALVERN                | 1 2/03 0111011 311 001 |                                    | Non-Contributory |
| 88 Union Street, MALVERN                |                        |                                    | Non-Contributory |
| 90 Union Street, MALVERN                |                        |                                    | Non-Contributory |
| 55 OTHOR SCIECT, IVIALVERIN             |                        | Showroom Upstairs 92               | Non-Contributory |
| 92 Union Street, MALVERN                |                        | Union Street                       | Non-Contributory |
| 105 Wattletree Road, ARMADALE           |                        |                                    | Contributory     |
| 109 Wattletree Road, ARMADALE           |                        | Floor 1/105–109 Wattletree<br>Road | Contributory     |
| 115 Wattletree Road, MALVERN            |                        |                                    | Significant      |
| 117 Wattletree Road, MALVERN            |                        |                                    | Significant      |
| 119 Wattletree Road, MALVERN            |                        |                                    | Significant      |
| 121 Wattletree Road, MALVERN            |                        |                                    | Significant      |
| 123 Wattletree Road, MALVERN            |                        |                                    | Significant      |
| 125 Wattletree Road, MALVERN            |                        |                                    | Significant      |
| 127–133 Wattletree Road, MALVERN        | Victory Theatre        |                                    | Significant      |
| ==: 200 Traction of House, His Leveling |                        |                                    |                  |