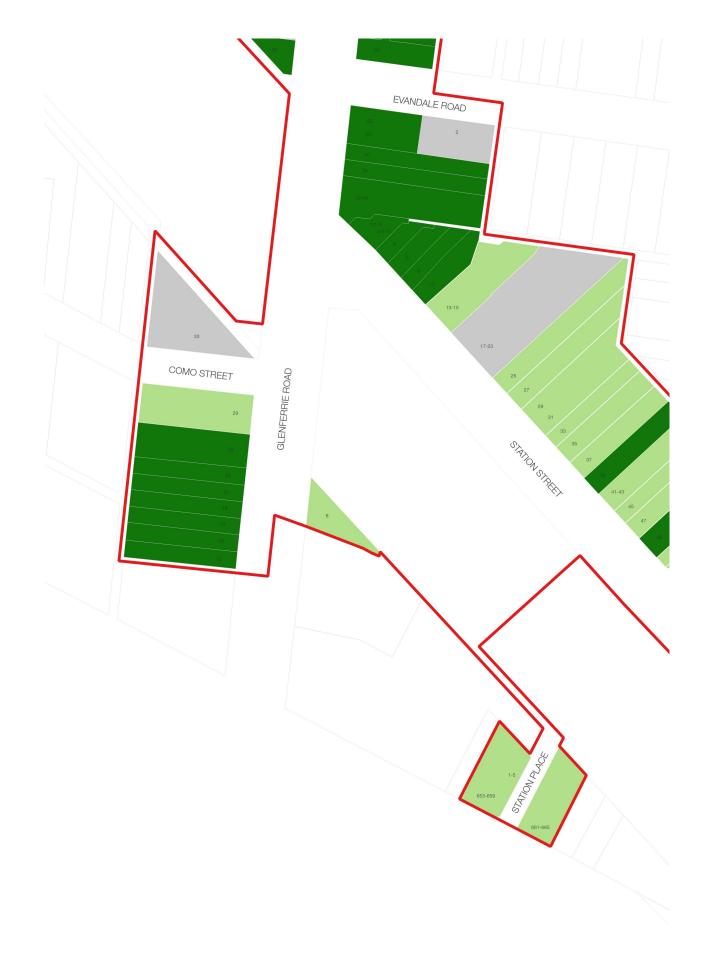

## **Gradings:**

| Place Address                   | Place name              | Alt / additional address                        | Grading          |
|---------------------------------|-------------------------|-------------------------------------------------|------------------|
| 1A Barkly Avenue, MALVERN       |                         | Floor 1/1A Barkly Avenue                        | Contributory     |
| 2 Barkly Avenue, ARMADALE       |                         |                                                 | Contributory     |
| 2A Barkly Avenue, MALVERN       |                         |                                                 | Contributory     |
| 2B Barkly Avenue, MALVERN       |                         |                                                 | Contributory     |
| 4 Barkly Avenue, ARMADALE       |                         |                                                 | Contributory     |
| 6 Barkly Avenue, ARMADALE       |                         |                                                 | Contributory     |
| 6A Barkly Avenue, ARMADALE      |                         |                                                 | Contributory     |
| 8 Bodley Lane, MALVERN          |                         | 1/8 Bodley Lane                                 | Significant      |
| 20 Chandlers Road, MALVERN      |                         |                                                 | Significant      |
| 1 Claremont Avenue, MALVERN     | Cunningham Estate Agent |                                                 | Significant      |
| 2 Claremont Avenue, MALVERN     |                         |                                                 | Significant      |
| 3 Claremont Avenue, MALVERN     |                         |                                                 | Contributory     |
| 4 Claremont Avenue, MALVERN     |                         |                                                 | Contributory     |
| 5 Claremont Avenue, MALVERN     |                         |                                                 | Contributory     |
| 6 Claremont Avenue, MALVERN     |                         |                                                 | Contributory     |
| 7 Claremont Avenue, MALVERN     |                         |                                                 | Contributory     |
| 8 Claremont Avenue, MALVERN     |                         |                                                 | Contributory     |
| 9 Claremont Avenue, MALVERN     |                         |                                                 | Contributory     |
| 9A Claremont Avenue, MALVERN    |                         |                                                 | Significant      |
| 10 Claremont Avenue, MALVERN    |                         |                                                 | Contributory     |
| 11 Claremont Avenue, MALVERN    |                         |                                                 | Contributory     |
| 12–18 Claremont Avenue, MALVERN |                         |                                                 | Contributory     |
| 13 Claremont Avenue, MALVERN    |                         |                                                 | Contributory     |
| 1/15 Claremont Avenue, MALVERN  |                         | 2/15 Claremont Avenue                           | Contributory     |
| 17 Claremont Avenue, MALVERN    |                         |                                                 | Contributory     |
| 19 Claremont Avenue, MALVERN    |                         | 19A Claremont Avenue                            | Non-contributory |
| 21 Claremont Avenue, MALVERN    |                         | 21A Claremont Avenue                            | Non-contributory |
| 23 Claremont Avenue, MALVERN    |                         |                                                 | Significant      |
| 25 Claremont Avenue, MALVERN    |                         |                                                 | Significant      |
| 655-659 Dandenong Road, MALVERN |                         | 653 Dandenong Road                              | Contributory     |
| 661-663 Dandenong Road, MALVERN |                         | 665 Dandenong Road                              | Contributory     |
| 2 Evandale Road, MALVERN        |                         | 1-5/2 Evandale Road                             | Non-contributory |
| 8 Glenferrie Road, MALVERN      |                         |                                                 | Contributory     |
| 10 Glenferrie Road, MALVERN     |                         |                                                 | Contributory     |
| 10A Glenferrie Road, MALVERN    |                         |                                                 | Contributory     |
| 12–14 Glenferrie Road, MALVERN  |                         | Ground floor& Floor 1/12-<br>14 Glenferrie Road | Significant      |
|                                 |                         | Glenferrie Road Bridge                          | Significant      |
| 13 Glenferrie Road, MALVERN     | Pepperell's Buildings   | Floor 1, 13 Glenferrie Road                     | Significant      |
| 15 Glenferrie Road, MALVERN     | Pepperell's Buildings   |                                                 | Significant      |
| 16 Glenferrie Road, MALVERN     |                         |                                                 | Significant      |
| 17 Glenferrie Road, MALVERN     | Pepperell's Buildings   |                                                 | Significant      |
| 18 Glenferrie Road, MALVERN     |                         |                                                 | Significant      |

|                                | T                     | T                            | L                |
|--------------------------------|-----------------------|------------------------------|------------------|
| 19 Glenferrie Road, MALVERN    | Pepperell's Buildings |                              | Significant      |
| 20 Glenferrie Road, MALVERN    |                       |                              | Significant      |
| 21 Glenferrie Road, MALVERN    | Pepperell's Buildings |                              | Significant      |
| 22 Glenferrie Road, MALVERN    |                       |                              | Significant      |
| 23 Glenferrie Road, MALVERN    | Pepperell's Buildings | 1-5/23A 23 Glenferrie Road   | Significant      |
|                                |                       | Floor 1/rear and front 24    | Significant      |
| 24 Glenferrie Road, MALVERN    |                       | Glenferrie Road              |                  |
| 25 Glenferrie Road, MALVERN    | Pepperell's Buildings |                              | Significant      |
| 26 Glenferrie Road, MALVERN    |                       |                              | Significant      |
| 28 Glenferrie Road, MALVERN    |                       |                              | Significant      |
| 29 Glenferrie Road, MALVERN    |                       |                              | Contributory     |
| 30–32 Glenferrie Road, MALVERN |                       |                              | Non-Contributory |
| 33 Glenferrie Road, MALVERN    |                       |                              | Non-Contributory |
| 35 Glenferrie Road, MALVERN    |                       |                              | Significant      |
| 36 Glenferrie Road, MALVERN    |                       | 1/36 Glenferrie Road         | Non-Contributory |
| 38 Glenferrie Road, MALVERN    |                       |                              | Non-Contributory |
| 39 Glenferrie Road, MALVERN    |                       | 1-8/39A Glenferrie Road      | Non-Contributory |
| 40 Glenferrie Road, MALVERN    |                       |                              | Non-Contributory |
| 41 Glenferrie Road, MALVERN    |                       |                              | Non-Contributory |
| 43 Glenferrie Road, MALVERN    |                       |                              | Non-Contributory |
| 44 Glenferrie Road, MALVERN    |                       |                              | Non-Contributory |
| 45 Glenferrie Road, MALVERN    |                       | Floor 1/45 Glenferrie Road   | Contributory     |
| 46 Glenferrie Road, MALVERN    |                       |                              | Non-Contributory |
| 47 Glenferrie Road, MALVERN    |                       |                              | Significant      |
| 48 Glenferrie Road, MALVERN    |                       |                              | Non-Contributory |
| 50 Glenferrie Road, MALVERN    | McAuley Buildings     | 1/50 Glenferrie Road         | Significant      |
| 52 Glenferrie Road, MALVERN    | McAuley Buildings     | ·                            | Significant      |
| 53 Glenferrie Road, MALVERN    | , ,                   |                              | Non-Contributory |
| 54 Glenferrie Road, MALVERN    | McAuley Buildings     |                              | Significant      |
| 55 Glenferrie Road, MALVERN    | , ,                   |                              | Contributory     |
| 56 Glenferrie Road, MALVERN    | McAuley Buildings     |                              | Significant      |
| 57 Glenferrie Road, MALVERN    | , , , , ,             |                              | Significant      |
| 58 Glenferrie Road, MALVERN    | McAuley Buildings     |                              | Significant      |
| 59 Glenferrie Road, MALVERN    | , ,                   | 1/59 & 59A Glenferrie Road   | Contributory     |
| 60 Glenferrie Road, MALVERN    | Turner's Buildings    |                              | Significant      |
| 61 Glenferrie Road, MALVERN    |                       |                              | Contributory     |
|                                |                       | Ground & Floor 1 62          | ,                |
| 62 Glenferrie Road, MALVERN    | Turner's Buildings    | Glenferrie Road              | Significant      |
| 63 Glenferrie Road, MALVERN    | 0                     |                              | Contributory     |
| 64 Glenferrie Road, MALVERN    | Turner's Buildings    |                              | Significant      |
| 65 Glenferrie Road, MALVERN    |                       |                              | Contributory     |
| 66 Glenferrie Road, MALVERN    |                       |                              | Contributory     |
| 67 Glenferrie Road, MALVERN    |                       |                              | Contributory     |
| 69 Glenferrie Road, MALVERN    |                       | 1-2/69A Glenferrie Road      | Contributory     |
| 71 Glenferrie Road, MALVERN    |                       | ,                            | Contributory     |
| 72–74 Glenferrie Road, MALVERN |                       |                              | Contributory     |
| 73 Glenferrie Road, MALVERN    |                       | <u> </u>                     | Contributory     |
| 75 Glenferrie Road, MALVERN    |                       |                              | Contributory     |
| 76 Glenferrie Road, MALVERN    |                       |                              | Contributory     |
| 77 Glenferrie Road, MALVERN    |                       | 1/77 Glenferrie Road         | Contributory     |
| 78 Glenferrie Road, MALVERN    |                       | Floor 1/80A Glenferrie Road  | Contributory     |
| 79 Glenferrie Road, MALVERN    |                       | 1.00. 2,00A Gleffiellie Road | Contributory     |
| 80 Glenferrie Road, MALVERN    |                       |                              | Contributory     |
| 81 Glenferrie Road, MALVERN    |                       |                              | Contributory     |
| 82 Glenferrie Road, MALVERN    |                       |                              | Contributory     |
| 83 Glenferrie Road, MALVERN    |                       | +                            | Contributory     |
|                                |                       | +                            |                  |
| 84 Glenferrie Road, MALVERN    |                       |                              | Significant      |
| 85 Glenferrie Road, MALVERN    |                       |                              | Contributory     |
| 86 Glenferrie Road, MALVERN    |                       |                              | Significant      |
| 87 Glenferrie Road, MALVERN    |                       |                              | Contributory     |
| 88 Glenferrie Road, MALVERN    |                       |                              | Significant      |

| 89 Glenferrie Road, MALVERN         |                       |                            | Contributory     |
|-------------------------------------|-----------------------|----------------------------|------------------|
| 90 Glenferrie Road, MALVERN         |                       |                            | Significant      |
| 91 Glenferrie Road, MALVERN         |                       |                            | Contributory     |
| 92 Glenferrie Road, MALVERN         |                       |                            | Significant      |
| 93 Glenferrie Road, MALVERN         |                       | 1/93-95 Glenferrie Road    | Contributory     |
| 94 Glenferrie Road, MALVERN         |                       |                            | Significant      |
| 95 Glenferrie Road, MALVERN         |                       |                            | Contributory     |
| 96 Glenferrie Road, MALVERN         |                       |                            | Significant      |
| 97 Glenferrie Road, MALVERN         |                       |                            | Contributory     |
| 98 Glenferrie Road, MALVERN         |                       |                            | Contributory     |
| 99 Glenferrie Road, MALVERN         |                       |                            | Significant      |
| 101–103 Glenferrie Road, MALVERN    |                       |                            | Significant      |
| 102 Glenferrie Road, MALVERN        |                       |                            | Contributory     |
| 104 Glenferrie Road, MALVERN        |                       |                            | Contributory     |
| 105–107 Glenferrie Road, MALVERN    |                       |                            | Significant      |
| 105A Glenferrie Road, MALVERN       |                       |                            | Significant      |
| 106 Glenferrie Road, MALVERN        |                       |                            | Contributory     |
| 108 Glenferrie Road, MALVERN        |                       |                            | Contributory     |
| 109 Glenferrie Road, MALVERN        | H C Appleford Printer |                            | Significant      |
| 110 Glenferrie Road, MALVERN        |                       |                            | Contributory     |
| 111 Glenferrie Road, MALVERN        | Jenner's Building     |                            | Significant      |
| 112 Glenferrie Road, MALVERN        |                       |                            | Contributory     |
| 113 Glenferrie Road, MALVERN        | Jenner's Building     |                            | Significant      |
| 114 Glenferrie Road, MALVERN        |                       |                            | Non-Contributory |
| 115 Glenferrie Road, MALVERN        |                       |                            | Significant      |
| 116 Glenferrie Road, MALVERN        |                       | 1-12/116 Glenferrie Road   | Non-Contributory |
| 117 Glenferrie Road, MALVERN        |                       | ,                          | Significant      |
| 119 Glenferrie Road, MALVERN        | Dimbola               |                            | Contributory     |
| 121 Glenferrie Road, MALVERN        |                       |                            | Contributory     |
| 122–124 Glenferrie Road, MALVERN    |                       |                            | Contributory     |
| 123 Glenferrie Road, MALVERN        |                       |                            | Contributory     |
| 125 Glenferrie Road, MALVERN        |                       |                            | Non-Contributory |
| 126 Glenferrie Road, MALVERN        |                       |                            | Contributory     |
| 127 Glenferrie Road, MALVERN        |                       |                            | Non-Contributory |
| 128 Glenferrie Road, MALVERN        |                       |                            | Contributory     |
| 129 Glenferrie Road, MALVERN        |                       | 1-2/129 Glenferrie Road    | Contributory     |
| 130 Glenferrie Road, MALVERN        |                       |                            | Contributory     |
| 200 01011101110110000, 111111211111 |                       | Floor 1/133A Glenferrie    |                  |
| 131 Glenferrie Road, MALVERN        |                       | Road                       | Contributory     |
| 132 Glenferrie Road, MALVERN        |                       | 1.000                      | Contributory     |
| 133 Glenferrie Road, MALVERN        |                       |                            | Contributory     |
| 134 Glenferrie Road, MALVERN        |                       |                            | Contributory     |
| 135 Glenferrie Road, MALVERN        |                       |                            | Significant      |
| 135A Glenferrie Road, MALVERN       |                       |                            | Significant      |
| 136 Glenferrie Road, MALVERN        | <u> </u>              |                            | Contributory     |
| 138 Glenferrie Road, MALVERN        |                       | +                          | Non-Contributory |
| 140 Glenferrie Road, MALVERN        |                       | +                          | Contributory     |
| 141 Glenferrie Road, MALVERN        |                       | +                          | Contributory     |
| 2.12 Gierre noud, MAEVENN           |                       | Floor 1/142-144 Glenferrie | •                |
| 142–144 Glenferrie Road, MALVERN    |                       | Road                       | Contributory     |
| 143 Glenferrie Road, MALVERN        |                       |                            | Contributory     |
| 2.0 Giellierrie Rodd, Wittevenia    |                       | Rear 1-2/145 Glenferrie    |                  |
| 145 Glenferrie Road, MALVERN        |                       | Road                       | Contributory     |
| 146–148 Glenferrie Road, MALVERN    |                       | 11000                      | Contributory     |
| 147 Glenferrie Road, MALVERN        | +                     |                            | Contributory     |
| 149 Glenferrie Road, MALVERN        |                       |                            | Contributory     |
| 150–152 Glenferrie Road, MALVERN    | +                     |                            | Contributory     |
| 151 Glenferrie Road, MALVERN        |                       |                            | Contributory     |
| 153 Glenferrie Road, MALVERN        |                       |                            | Contributory     |
| 154 Glenferrie Road, MALVERN        |                       |                            | Contributory     |
| ,                                   | 1                     |                            | '                |
| 155 Glenferrie Road, MALVERN        |                       |                            | Contributory     |

| 45C 450 CL C : D   1 MAN                                       |                                 | N 6              |
|----------------------------------------------------------------|---------------------------------|------------------|
| 156–158 Glenferrie Road, MALVERN                               |                                 | Non-Contributory |
| 157 Glenferrie Road, MALVERN                                   | 51 1/1501 Claufauria            | Contributory     |
| 150 Clanforria Board, MALL/FDN                                 | Floor 1/159A Glenferrie         | Contributory     |
| 159 Glenferrie Road, MALVERN                                   | Road                            | Non Contributory |
| 160–178 Glenferrie Road, MALVERN  161 Glenferrie Road, MALVERN |                                 | Non-Contributory |
| 163 Glenferrie Road, MALVERN                                   | Floor 1/163 Glenferrie Road     | Contributory     |
|                                                                | Floor 1/163 Glefflerfle Road    | Contributory     |
| 165 Glenferrie Road, MALVERN                                   |                                 | Contributory     |
| 167 Glenferrie Road, MALVERN                                   |                                 | Contributory     |
| 169 Glenferrie Road, MALVERN                                   |                                 | Contributory     |
| 171 Glenferrie Road, MALVERN                                   | 51 1/472A Claufauria            | Contributory     |
| 172 Clanforria Boad, MALL/EDN                                  | Floor 1/173A Glenferrie<br>Road | Contributory     |
| 173 Glenferrie Road, MALVERN  175 Glenferrie Road, MALVERN     | 175A Glenferrie Road            | Contributory     |
|                                                                | 1/177 Glenferrie Road           | Contributory     |
| 177 Glenferrie Road, MALVERN                                   | 1/177 Glenierrie Road           | Contributory     |
| 179 Glenferrie Road, MALVERN                                   |                                 | Contributory     |
| 180–182 Glenferrie Road, MALVERN                               | 101A Clamfornia Bood            | Contributory     |
| 181 Glenferrie Road, MALVERN                                   | 181A Glenferrie Road            | Contributory     |
| 183 Glenferrie Road, MALVERN                                   |                                 | Contributory     |
| 184 Glenferrie Road, MALVERN                                   | 51 4/404 406 151 4              | Contributory     |
|                                                                | Floor 1/184-186 and Floor 1     | Contributory     |
| 404 406 Claufauria Danad MANINEDNI                             | to rear 184-186 Glenferrie      | Contributory     |
| 184–186 Glenferrie Road, MALVERN                               | Road                            | Contributory     |
| 185 Glenferrie Road, MALVERN                                   |                                 | Contributory     |
| 186 Glenferrie Road, MALVERN                                   |                                 | Contributory     |
| 187 Glenferrie Road, MALVERN                                   |                                 | Contributory     |
| 188 Glenferrie Road, MALVERN                                   | 51 4/400 CL f : D L             | Contributory     |
| 189 Glenferrie Road, MALVERN                                   | Floor 1 /189 Glenferrie Road    | Contributory     |
| 190 Glenferrie Road, MALVERN                                   | 1011 01 6 1 5 1                 | Contributory     |
| 191 Glenferrie Road, MALVERN                                   | 191A Glenferrie Road            | Contributory     |
| 193 Glenferrie Road, MALVERN                                   |                                 | Non-Contributory |
| 194 Glenferrie Road, MALVERN                                   |                                 | Non-Contributory |
| 195 Glenferrie Road, MALVERN                                   |                                 | Non-Contributory |
| 196 Glenferrie Road, MALVERN                                   | 1.0/07.11                       | Non-Contributory |
| 197–201 Glenferrie Road, MALVERN                               | 1-2/85 Union Street             | Significant      |
| 198 Glenferrie Road, MALVERN                                   |                                 | Contributory     |
| 200 Glenferrie Road, MALVERN                                   |                                 | Non-Contributory |
| 202 Glenferrie Road, MALVERN                                   |                                 | Contributory     |
| 203 Glenferrie Road, MALVERN                                   |                                 | Contributory     |
| 204 Glenferrie Road, MALVERN                                   |                                 | Contributory     |
| 205 Glenferrie Road, MALVERN                                   |                                 | Contributory     |
| 206 Glenferrie Road, MALVERN                                   |                                 | Contributory     |
| 207 Glenferrie Road, MALVERN                                   |                                 | Contributory     |
| 208 Glenferrie Road, MALVERN                                   |                                 | Contributory     |
| 209 Glenferrie Road, MALVERN                                   |                                 | Contributory     |
| 210 Glenferrie Road, MALVERN                                   |                                 | Contributory     |
| 211 Glenferrie Road, MALVERN                                   | 211A Glenferrie Road            | Contributory     |
| 212 Glenferrie Road, MALVERN                                   |                                 | Contributory     |
| 213 Glenferrie Road, MALVERN                                   |                                 | Contributory     |
| 214 Glenferrie Road, MALVERN                                   |                                 | Contributory     |
| 215 Glenferrie Road, MALVERN                                   | 215A Glenferrie Road            | Contributory     |
| 216 Glenferrie Road, MALVERN                                   | 1-4/216 Glenferrie Road         | Contributory     |
| 217 Glenferrie Road, MALVERN                                   |                                 | Contributory     |
| 218 Glenferrie Road, MALVERN                                   |                                 | Contributory     |
| 2204 Clanforria Board MANIVERNI                                | Floor 1 /220B Glenferrie        | Non-Contributory |
| 220A Glenferrie Road, MALVERN                                  | Road                            | Contribute       |
| 221 Glenferrie Road, MALVERN                                   | Floor 1 /222 Cl- (              | Contributory     |
| 222 Glenferrie Road, MALVERN                                   | Floor 1 /222 Glenferrie Road    | Non-Contributory |
| 223 Glenferrie Road, MALVERN                                   |                                 | Contributory     |
| 224 Glenferrie Road, MALVERN                                   | 22EA Clamfornia D I             | Contributory     |
| 225 Glenferrie Road, MALVERN                                   | 225A Glenferrie Road            | Contributory     |

|                                                           | T                                   | 1 - 1/2221 - 1 - 2           | T                             |
|-----------------------------------------------------------|-------------------------------------|------------------------------|-------------------------------|
| 22C Clarifornia Bood MALLYERN                             |                                     | Floor 1/226A Glenferrie      | Contributory                  |
| 226 Glenferrie Road, MALVERN                              |                                     | Road 227A & Floor 1/227      |                               |
| 227 Glenferrie Road, MALVERN                              |                                     | Glenferrie Road              | Contributory                  |
| 228 Glenferrie Road, MALVERN                              |                                     | Generiie Nodu                | Contributory                  |
|                                                           |                                     | Floor 1/229-231, Rear of     |                               |
|                                                           |                                     | communication tower 229      | Contributory                  |
| 229–231 Glenferrie Road, MALVERN                          |                                     | Glenferrie Road              |                               |
| 230 Glenferrie Road, MALVERN                              |                                     |                              | Contributory                  |
| 232 Glenferrie Road, MALVERN                              |                                     |                              | Contributory                  |
| 233 Glenferrie Road, MALVERN                              |                                     |                              | Contributory                  |
| 234 Glenferrie Road, MALVERN                              |                                     |                              | Non-Contributory              |
| 235 Glenferrie Road, MALVERN                              |                                     |                              | Non-Contributory              |
| 236 Glenferrie Road, MALVERN                              |                                     |                              | Contributory                  |
| 237 Glenferrie Road, MALVERN                              |                                     | Floor 1 /229 Clanforria Boad | Non-Contributory              |
| 238 Glenferrie Road, MALVERN 239 Glenferrie Road, MALVERN |                                     | Floor 1 /238 Glenferrie Road | Contributory Non-Contributory |
| 240 Glenferrie Road, MALVERN                              |                                     |                              | Contributory                  |
| 241 Glenferrie Road, MALVERN                              |                                     |                              | Non-Contributory              |
| 243 Glenferrie Road, MALVERN                              |                                     |                              | Non-Contributory              |
| 244–246 Glenferrie Road, MALVERN                          |                                     |                              | Non-Contributory              |
| 245 Glenferrie Road, MALVERN                              |                                     | Floor 1/245 Glenferrie Road  | Non-Contributory              |
| 245A Glenferrie Road, MALVERN                             |                                     | ·                            | Non-Contributory              |
| 247 Glenferrie Road, MALVERN                              |                                     |                              | Contributory                  |
|                                                           |                                     | 1/248 and 2/248 Glenferrie   | Contributory                  |
| 248 Glenferrie Road, MALVERN                              |                                     | Road                         | Contributory                  |
| 249 Glenferrie Road, MALVERN                              |                                     |                              | Contributory                  |
| 250 Glenferrie Road, MALVERN                              |                                     |                              | Contributory                  |
| 250A Glenferrie Road, MALVERN                             |                                     |                              | Non-Contributory              |
| 251 Glenferrie Road, MALVERN                              |                                     |                              | Contributory                  |
| 252–254 Glenferrie Road, MALVERN                          |                                     |                              | Contributory                  |
| 253 Glenferrie Road, MALVERN                              |                                     |                              | Contributory                  |
| 255 Glenferrie Road, MALVERN                              | Dixon's Buildings                   |                              | Significant                   |
| 256–258 Glenferrie Road, MALVERN                          | Diversis Buildings                  |                              | Non-Contributory              |
| 257 Glenferrie Road, MALVERN 259 Glenferrie Road, MALVERN | Dixon's Buildings Dixon's Buildings | +                            | Significant Significant       |
| 260 Glenferrie Road, MALVERN                              | DIXOITS BUILDINGS                   | 260A Glenferrie Road         | Contributory                  |
| 261 Glenferrie Road, MALVERN                              | Dixon's Buildings                   | 200A Gleffierrie Road        | Significant                   |
| 262 Glenferrie Road, MALVERN                              | DIXOH 3 Dununigs                    | 262A Glenferrie Road         | Contributory                  |
| 263 Glenferrie Road, MALVERN                              | Dixon's Buildings                   |                              | Significant                   |
| 264 Glenferrie Road, MALVERN                              |                                     |                              | Contributory                  |
| 265A Glenferrie Road, MALVERN                             |                                     | Floor 1/265 Glenferrie Road  | Contributory                  |
| 265B Glenferrie Road, MALVERN                             |                                     |                              | Contributory                  |
|                                                           |                                     | 1A,1,3/266-274 Glenferrie    | Non-Contributory              |
| 266–274 Glenferrie Road, MALVERN                          |                                     | Road                         | •                             |
| 267 Glenferrie Road, MALVERN                              |                                     | 267A Glenferrie Road         | Contributory                  |
| 269 Glenferrie Road, MALVERN                              |                                     |                              | Significant                   |
| 271 Glenferrie Road, MALVERN                              |                                     | 271A Glenferrie Road         | Non-Contributory              |
| 272 61 6 1 2 1 1 1 1 1 1 1 1 1 1 1 1 1 1 1                |                                     | Floor 1/273A Glenferrie      | Significant                   |
| 273 Glenferrie Road, MALVERN                              |                                     | Road                         | 3                             |
| 275 Glenferrie Road, MALVERN                              |                                     |                              | Significant                   |
| 276 Glenferrie Road, MALVERN                              | Provision Merchant                  |                              | Non-Contributory              |
| 277 Glenferrie Road, MALVERN                              | Licensed Grocer                     |                              | Contributory                  |
| 278 Glenferrie Road, MALVERN                              | Electional di Occi                  |                              | Non-Contributory              |
| 279 Glenferrie Road, MALVERN                              |                                     |                              | Significant                   |
| 281 Glenferrie Road, MALVERN                              |                                     |                              | Significant                   |
| 283 Glenferrie Road, MALVERN                              |                                     |                              | Significant                   |
| 285 Glenferrie Road, MALVERN                              |                                     |                              | Significant                   |
| 285A Glenferrie Road, MALVERN                             |                                     |                              | Significant                   |
| 288 Glenferrie Road, MALVERN                              | Malvern Police Station              |                              | Significant                   |
| 1A Gordon Grove, MALVERN                                  |                                     |                              | Contributory                  |

| 24.6.   6.   1441.                    |                     | T |                                       |
|---------------------------------------|---------------------|---|---------------------------------------|
| 2A Gordon Grove, MALVERN              |                     |   | Non-Contributory                      |
| 2B Gordon Grove, MALVERN              |                     |   | Non-Contributory                      |
| 2C Gordon Grove, MALVERN              |                     |   | Non-Contributory                      |
| 1152–1154 High Street, ARMADALE       |                     |   | Non-Contributory                      |
| 1156 High Street, ARMADALE            |                     |   | Contributory                          |
| 1158 High Street, ARMADALE            |                     |   | Contributory                          |
| 1158A High Street, ARMADALE           |                     |   | Contributory                          |
| 1160 High Street, ARMADALE            |                     |   | Contributory                          |
| 1164 High Street, ARMADALE            |                     |   | Contributory                          |
| 1166 High Street, ARMADALE            |                     |   | Contributory                          |
| 1168–1172 High Street, ARMADALE       |                     |   | Contributory                          |
| 1174–1178 High Street, ARMADALE       |                     |   | Non-Contributory                      |
| 1180–1182 High Street, ARMADALE       |                     |   | Contributory                          |
| 1184 High Street, ARMADALE            |                     |   | Contributory                          |
| 1192 High Street, ARMADALE            |                     |   | Non-Contributory                      |
| 1194 High Street, ARMADALE            |                     |   | Non-Contributory                      |
| 1195–1197 High Street, ARMADALE       |                     |   | Contributory                          |
| 1196 High Street, ARMADALE            |                     |   | Non-Contributory                      |
| 1198 High Street, ARMADALE            |                     |   | Non-Contributory                      |
| 1199 High Street, ARMADALE            | Harris's Buildings  |   | Contributory                          |
| 1200 High Street, ARMADALE            | 3 3 3               |   | Non-Contributory                      |
| 1201 High Street, ARMADALE            |                     |   | Contributory                          |
| 1202 High Street, ARMADALE            |                     |   | Contributory                          |
| 1203 High Street, ARMADALE            |                     |   | Contributory                          |
| 1204 High Street, ARMADALE            |                     |   | Contributory                          |
| 1205 High Street, ARMADALE            |                     |   | Significant                           |
| 1205A High Street, ARMADALE           |                     |   | Significant                           |
| 1206 High Street, ARMADALE            |                     |   | Significant                           |
| 1207 High Street, ARMADALE            |                     |   | Significant                           |
| 1208 High Street, ARMADALE            |                     |   | Significant                           |
| 1209–1211 High Street, ARMADALE       |                     |   | Contributory                          |
| 1210 High Street, ARMADALE            |                     |   | Significant                           |
| 1212 High Street, ARMADALE            |                     |   | Significant                           |
| 1213–1217 High Street, ARMADALE       |                     |   | Non-Contributory                      |
| 1214 High Street, ARMADALE            |                     |   | Non-Contributory                      |
| 1216 High Street, ARMADALE            |                     |   | Non-Contributory                      |
| 1218 High Street, ARMADALE            |                     |   | Non-Contributory                      |
|                                       |                     |   | Non-Contributory                      |
| 1219 High Street, ARMADALE            |                     |   | · · · · · · · · · · · · · · · · · · · |
| 1220–1226 High Street, ARMADALE       |                     |   | Non-Contributory                      |
| 1221 High Street, ARMADALE            |                     |   | Contributory                          |
| 1223 High Street, ARMADALE            |                     |   | Contributory                          |
| 1225 High Street, ARMADALE            |                     |   | Contributory                          |
| 1227 High Street, ARMADALE            |                     |   | Contributory                          |
| 1228 High Street, ARMADALE            |                     |   | Non-Contributory                      |
| 1230 High Street, ARMADALE            |                     |   | Non-Contributory                      |
| 1231 High Street, MALVERN             |                     |   | Non-Contributory                      |
| 1232 High Street, ARMADALE            |                     |   | Non-Contributory                      |
| 1234 High Street, ARMADALE            |                     |   | Non-Contributory                      |
| 1235 High Street, MALVERN             |                     |   | Non-Contributory                      |
| 1236 High Street, ARMADALE            |                     |   | Non-Contributory                      |
| 1238 High Street, ARMADALE            |                     |   | Non-Contributory                      |
| 1240 High Street, ARMADALE            |                     |   | Non-Contributory                      |
| 1241–1249 High Street, MALVERN        | Malvern City Square |   | Non-Contributory                      |
| 1242 High Street, ARMADALE            |                     |   | Non-Contributory                      |
| 1246 High Street, ARMADALE            |                     |   | Contributory                          |
| 1248 High Street, ARMADALE            |                     |   | Contributory                          |
| 1250 High Street, ARMADALE            |                     |   | Contributory                          |
| 1252–1254 High Street, ARMADALE       |                     |   | Contributory                          |
| 1256 High Street, ARMADALE            |                     |   | Contributory                          |
| 1258 High Street, ARMADALE            |                     |   | Contributory                          |
| 1260 High Street, ARMADALE            |                     |   | Contributory                          |
| · · · · · · · · · · · · · · · · · · · | •                   | • | •                                     |

| 1262 High Street, ARMADALE              |                        |                                    | Contributory     |
|-----------------------------------------|------------------------|------------------------------------|------------------|
| 1264–1266 High Street, ARMADALE         |                        | 1-4/1264–1266 High Street          | Contributory     |
| 1268 High Street, ARMADALE              |                        | 1 4/1204 1200 High Street          | Contributory     |
| 1270 High Street, ARMADALE              |                        |                                    | Contributory     |
| 1270 High Street, ARMADALE              |                        |                                    | Contributory     |
| 1270 A High Street, ARMADALE            | Town Hall Buildings    |                                    | Significant      |
| 1274 High Street, ARMADALE              | Town Hall Buildings    | +                                  | Significant      |
| 1274 High Street, ARMADALE              | Town Hall Buildings    |                                    | Significant      |
| 1A Llaneast Street, ARMADALE            | TOWIT HAII BUILDINGS   |                                    | Contributory     |
| · ·                                     |                        |                                    | Contributory     |
| 1B Llaneast Street, ARMADALE            |                        | +                                  | Contributory     |
| 1C Llaneast Street, ARMADALE            |                        |                                    | •                |
| 1D Llaneast Street, ARMADALE            |                        |                                    | Contributory     |
| 2–6 Llaneast Street, ARMADALE           | Fresham and Devilation |                                    | Non-Contributory |
| 8 Llaneast Street, ARMADALE             | Exchange Building      | 101 202 /10 5                      | Significant      |
| 40 C A A.D. 44 D.A.I. F.                |                        | 101-302/40 Seymour                 | Non-contributory |
| 40 Seymour Avenue, ARMADALE             |                        | Avenue                             |                  |
| 38 Stanhope Street, MALVERN             |                        |                                    | Contributory     |
| 1 Station Place, MALVERN                |                        |                                    | Contributory     |
| 3 Station Place, MALVERN                |                        |                                    | Contributory     |
| 5 Station Place, MALVERN                |                        |                                    | Contributory     |
| 1–3 Station Street, MALVERN             |                        | 1-2/1–3 Station Street             | Significant      |
| 5 Station Street, MALVERN               |                        |                                    | Significant      |
| 7 Station Street, MALVERN               |                        |                                    | Significant      |
| 9 Station Street, MALVERN               |                        |                                    | Significant      |
| 11 Station Street, MALVERN              |                        | 11A Station Street                 | Significant      |
| 13–15 Station Street, MALVERN           |                        | 15A Station Street                 | Contributory     |
| 17–23 Station Street, MALVERN           |                        |                                    | Non-contributory |
| 25 Station Street, MALVERN              |                        |                                    | Contributory     |
| 27 Station Street, MALVERN              |                        |                                    | Contributory     |
| 29 Station Street, MALVERN              |                        |                                    | Contributory     |
| 31 Station Street, MALVERN              |                        |                                    | Contributory     |
| 33 Station Street, MALVERN              |                        |                                    | Contributory     |
| 35 Station Street, MALVERN              |                        |                                    | Contributory     |
| 37 Station Street, MALVERN              |                        |                                    | Contributory     |
| 39 Station Street, MALVERN              |                        | 1-2/39 Station Street              | Significant      |
| 41–43 Station Street, MALVERN           |                        |                                    | Contributory     |
| 45 Station Street, MALVERN              |                        | Floor 1/45 Station Street          | Contributory     |
| 47 Station Street, MALVERN              |                        | ·                                  | Contributory     |
| 49 Station Street, MALVERN              |                        | 49A Station Street                 | Significant      |
| 51 Station Street, MALVERN              |                        |                                    | Contributory     |
| 53 Station Street, MALVERN              |                        |                                    | Contributory     |
| 55 Station Street, MALVERN              |                        |                                    | Contributory     |
| 57 Station Street, MALVERN              |                        | 57A Station Street                 | Significant      |
| 77 Union Street, MALVERN                |                        |                                    | Significant      |
| 79–83 Union Street, MALVERN             |                        |                                    | Significant      |
| 85 Union Street, MALVERN                | 1-2/85 Union Street    |                                    | Contributory     |
| 86 Union Street, MALVERN                | 1 2/03 0111011 311 001 |                                    | Non-Contributory |
| 88 Union Street, MALVERN                |                        |                                    | Non-Contributory |
| 90 Union Street, MALVERN                |                        |                                    | Non-Contributory |
| 55 OTHOR SCIECT, IVIALVERIN             |                        | Showroom Upstairs 92               | Non-Contributory |
| 92 Union Street, MALVERN                |                        | Union Street                       | Non-Contributory |
| 105 Wattletree Road, ARMADALE           |                        |                                    | Contributory     |
| 109 Wattletree Road, ARMADALE           |                        | Floor 1/105–109 Wattletree<br>Road | Contributory     |
| 115 Wattletree Road, MALVERN            |                        |                                    | Significant      |
| 117 Wattletree Road, MALVERN            |                        |                                    | Significant      |
| 119 Wattletree Road, MALVERN            |                        |                                    | Significant      |
| 121 Wattletree Road, MALVERN            |                        |                                    | Significant      |
| 123 Wattletree Road, MALVERN            |                        |                                    | Significant      |
| 125 Wattletree Road, MALVERN            |                        |                                    | Significant      |
| 127–133 Wattletree Road, MALVERN        | Victory Theatre        |                                    | Significant      |
| ==: 200 Traction of House, His Leveling |                        |                                    |                  |

| 120 Mottletree Deed MALVEDN      |                     |                                      | Cignificant      |
|----------------------------------|---------------------|--------------------------------------|------------------|
| 128 Wattletree Road, MALVERN     |                     |                                      | Significant      |
| 128A Wattletree Road, MALVERN    |                     |                                      | Significant      |
| 136 Wattletree Road, MALVERN     |                     |                                      | Contributory     |
| 2 Willis Street, ARMADALE        | Former Fire Station |                                      | Contributory     |
| 2A–2C Willis Street, ARMADALE    |                     |                                      | Contributory     |
| 17 Willis Street, ARMADALE       | Car park            |                                      | Non-Contributory |
| 1A Winter Street, MALVERN        |                     |                                      | Contributory     |
| 1B Winter Street, MALVERN        |                     |                                      | Contributory     |
| 1C Winter Street, MALVERN        |                     |                                      | Contributory     |
| 1D Winter Street, MALVERN        |                     |                                      | Contributory     |
| 1E Winter Street, MALVERN        |                     |                                      | Contributory     |
| 55 Station Street, MALVERN       |                     |                                      | Contributory     |
| 57 Station Street, MALVERN       |                     | 57A Station Street                   | Significant      |
| 77 Union Street, MALVERN         |                     |                                      | Significant      |
| 79–83 Union Street, MALVERN      |                     |                                      | Significant      |
| 85 Union Street, MALVERN         | 1-2/85 Union Street |                                      | Contributory     |
| 86 Union Street, MALVERN         |                     |                                      | Non-Contributory |
| 88 Union Street, MALVERN         |                     |                                      | Non-Contributory |
| 90 Union Street, MALVERN         |                     |                                      | Non-Contributory |
| 92 Union Street, MALVERN         |                     | Showroom Upstairs 92<br>Union Street | Non-Contributory |
| 105 Wattletree Road, ARMADALE    |                     |                                      | Contributory     |
| 109 Wattletree Road, ARMADALE    |                     | Floor 1/105–109 Wattletree<br>Road   | Significant      |
| 115 Wattletree Road, MALVERN     |                     |                                      | Significant      |
| 117 Wattletree Road, MALVERN     |                     |                                      | Significant      |
| 119 Wattletree Road, MALVERN     |                     |                                      | Significant      |
| 121 Wattletree Road, MALVERN     |                     |                                      | Significant      |
| 123 Wattletree Road, MALVERN     |                     |                                      | Significant      |
| 125 Wattletree Road, MALVERN     |                     |                                      | Significant      |
| 127–133 Wattletree Road, MALVERN | Victory Theatre     |                                      | Significant      |
| 128 Wattletree Road, MALVERN     | ,                   |                                      | Significant      |
| 128A Wattletree Road, MALVERN    |                     |                                      | Significant      |
| 136 Wattletree Road, MALVERN     |                     |                                      | Contributory     |
| 2 Willis Street, ARMADALE        | Former Fire Station |                                      | Significant      |
| 2A–2C Willis Street, ARMADALE    |                     |                                      | Contributory     |
| 17 Willis Street, ARMADALE       | Car park            |                                      | Non-Contributory |
| 1A Winter Street, MALVERN        | park                |                                      | Contributory     |
| 1B Winter Street, MALVERN        |                     |                                      | Contributory     |
| 1C Winter Street, MALVERN        |                     |                                      | Contributory     |
| 1D Winter Street, MALVERN        |                     |                                      | Contributory     |
| 1E Winter Street, MALVERN        |                     |                                      | Contributory     |
| IL WITHER SHEEL, WIALVERIN       | 1                   |                                      | Contributory     |