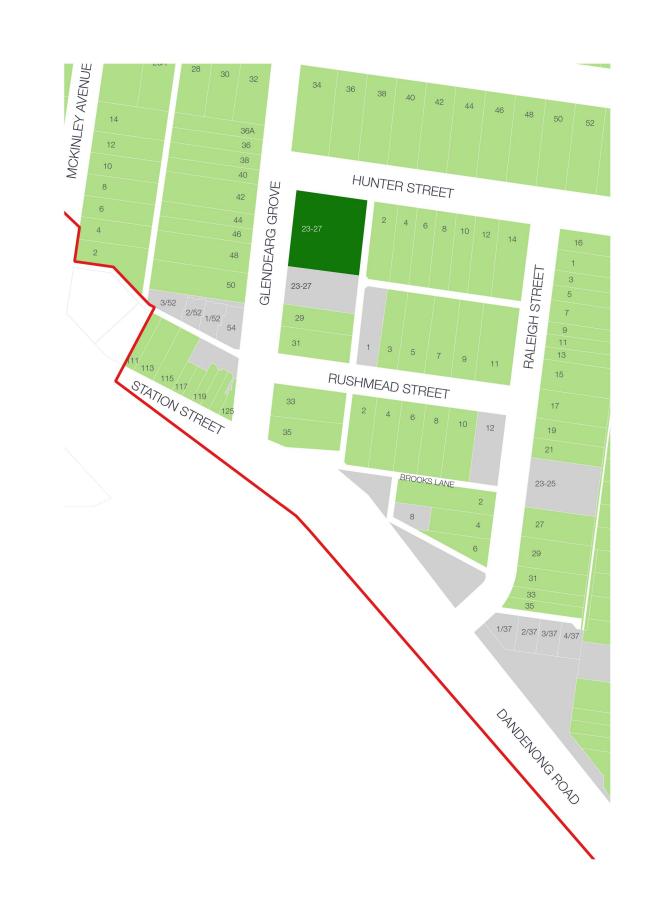

## What is significant?

The Claremont Avenue Precinct, Malvern, a large residential precinct containing a substantial collection of predominantly single-storey Victorian and Federation villas. The streetscapes to the west of the precinct date largely from the late 1880s and are predominantly Victorian in character. The streetscapes in the central and eastern portions of the precinct date largely from c1900 to the late 1910s, with the more substantial and elaborate dwellings found directly to the east of the earlier Victorian development. Some Interwar development is dispersed throughout the precinct. The precinct also includes two church complexes (Former Methodist Church, corner Glendearg Grove Hunter Street; and Former Baptist Church, corner Tooronga Road and Claremont Avenue) as well as short row of early twentieth century shops at 117-125 Station Street.

Finlayson Street (1-43 & 2-34)

Gaynor Court (1-15 & 2-18)

Glendearg Grove (1-35 & 2-54)

Gordon Grove (9-31 & 4-36)

Hunter Street (1-53 & 2-62)

Johnstone Street (1-41 & 4-46)

McKinley Avenue (3-43 & 2-52)

Lysterville Avenue

Raleigh Street (1-37 & 2-8)

Rushmead Street (1-11 & 2-12)

Soudan Street (1-35 & 2-20)

Staniland Avenue (9-23 & 4-20)

Station Street (111-125)

Tooronga Road (33-97/97A)

Victoria Road North (35-55 & 28-48)

Victoria Road South (20)