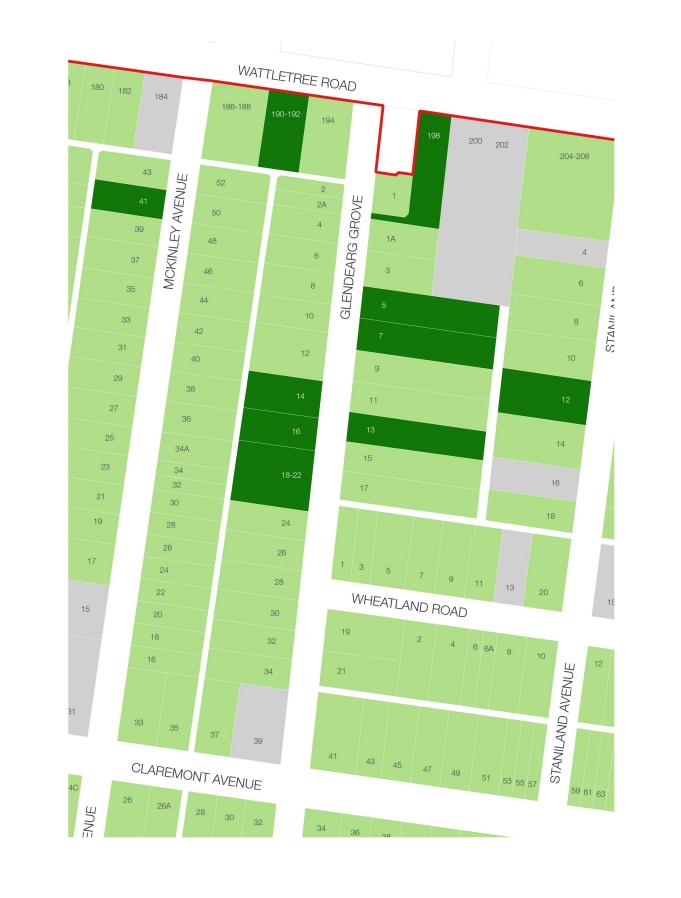

Finlayson Street (1-43 & 2-34)

Gaynor Court (1-15 & 2-18)

Glendearg Grove (1-35 & 2-54)

Gordon Grove (9-31 & 4-36)

Hunter Street (1-53 & 2-62)

Johnstone Street (1-41 & 4-46)

McKinley Avenue (3-43 & 2-52)

Lysterville Avenue

Wattletree Road (176-224)

Wheatland Road (1-67 & 2-72).

Elements that contribute to the significance of the place include (but are not limited to):

- Strong Victorian and Federation character with some Interwar development
- Consistent single storey scale
- Modest-sized allotments with consistent house setbacks
- Predominantly detached houses of various size
- Predominantly timber or face red brick construction with some polychromatic brick walls
- Corrugated steel, slate and terracotta tile-clad roofs
- Gabled and hipped roof forms
- Predominantly asymmetrical front elevations, with some symmetrical double-fronted Victorian elevations
- Projecting front gable ends, typically with simple half-timbered gable ends and bay windows
- Front verandahs, either convex in profile or an extension of the main roof
- Decorative cast ironwork or timber fretwork to verandahs
- Prominent chimneys, some highly decorative
- Double hung windows
- Some original fences
- Tree-lined streets
- Rear bluestone paved access laneways.