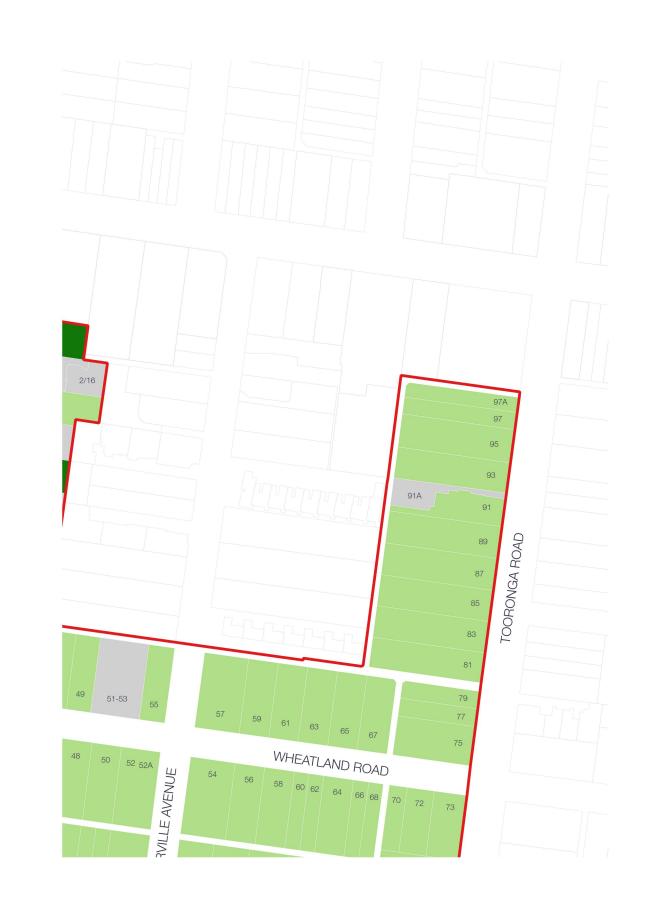

The precinct includes:

Chandlers Road (1-11 & 2-18)

Childers Road (1-19)

Claremont Avenue (27-117 & 20-100)

Cummins Grove (1-41 & 2-32)

Dandenong Road

Evandale Road (5-37 & 6-26)

Ewart Street (1A-51 & 8-50)

Finlayson Street (1-43 & 2-34)

Gaynor Court (1-15 & 2-18)

Glendearg Grove (1-35 & 2-54)

Gordon Grove (9-31 & 4-36)

Hunter Street (1-53 & 2-62)

Johnstone Street (1-41 & 4-46)

McKinley Avenue (3-43 & 2-52)

Lysterville Avenue

Raleigh Street (1-37 & 2-8)

Rushmead Street (1-11 & 2-12)

Soudan Street (1-35 & 2-20)

Staniland Avenue (9-23 & 4-20)

Station Street (111-125)

Tooronga Road (33-97/97A)

Victoria Road North (35-55 & 28-48)

Victoria Road South (20)

Wattletree Road (176-224)

Wheatland Road (1-67 & 2-72).

Elements that contribute to the significance of the place include (but are not limited to):

- Strong Victorian and Federation character with some Interwar development
- Consistent single storey scale
- Modest-sized allotments with consistent house setbacks
- Predominantly detached houses of various size
- Predominantly timber or face red brick construction with some polychromatic brick walls
- Corrugated steel, slate and terracotta tile-clad roofs
- Gabled and hipped roof forms
- Predominantly asymmetrical front elevations, with some symmetrical double-fronted Victorian elevations
- Projecting front gable ends, typically with simple half-timbered gable ends and bay windows
- Front verandahs, either convex in profile or an extension of the main roof
- Decorative cast ironwork or timber fretwork to verandahs
- Prominent chimneys, some highly decorative
- Double hung windows
- Some original fences
- Tree-lined streets
- Rear bluestone paved access laneways.