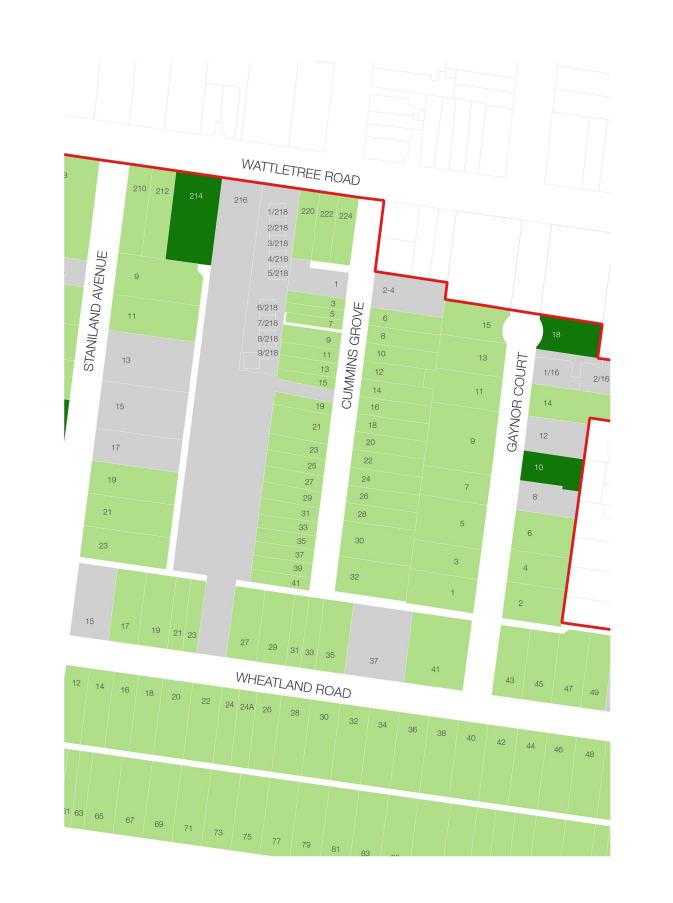

Finlayson Street (1-43 & 2-34)

Gaynor Court (1-15 & 2-18)

Glendearg Grove (1-35 & 2-54)

Gordon Grove (9-31 & 4-36)

Hunter Street (1-53 & 2-62)

Johnstone Street (1-41 & 4-46)

McKinley Avenue (3-43 & 2-52)

Lysterville Avenue

Raleigh Street (1-37 & 2-8)

Rushmead Street (1-11 & 2-12)

Soudan Street (1-35 & 2-20)

Staniland Avenue (9-23 & 4-20)

Station Street (111-125)

Tooronga Road (33-97/97A)

Victoria Road North (35-55 & 28-48)

Victoria Road South (20)