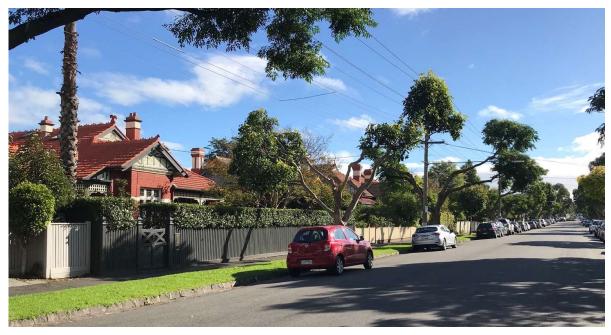

# Claremont Avenue Precinct, Malvern – Statement of Significance, June 2021

Heritage place: Claremont Avenue Precinct, Malvern | PS ref no.: HO156

Claremont Avenue, Malvern (March 2021)

## What is significant?

The Claremont Avenue Precinct, Malvern, a large residential precinct containing a substantial collection of predominantly single-storey Victorian and Federation villas. The streetscapes to the west of the precinct date largely from the late 1880s and are predominantly Victorian in character. The streetscapes in the central and eastern portions of the precinct date largely from c1900 to the late 1910s, with the more substantial and elaborate dwellings found directly to the east of the earlier Victorian development. Some Interwar development is dispersed throughout the precinct. The precinct also includes two church complexes (Former Methodist Church, corner Glendearg Grove Hunter Street; and Former Baptist Church, corner Tooronga Road and Claremont Avenue) as well as short row of early twentieth century shops at 117-125 Station Street.