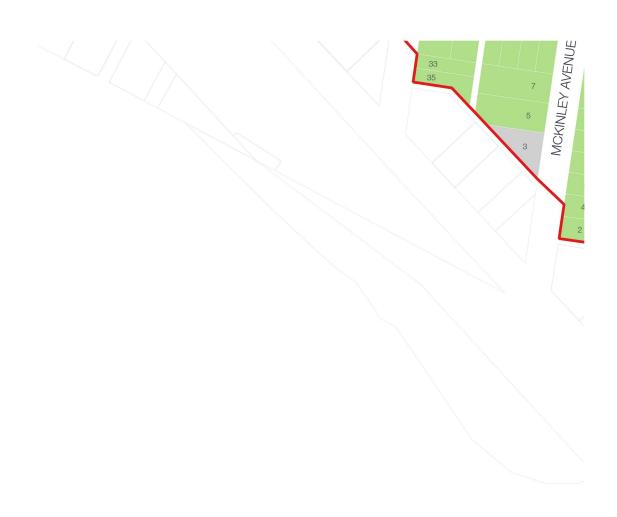

Finlayson Street (1-43 & 2-34)

Gaynor Court (1-15 & 2-18)

Glendearg Grove (1-35 & 2-54)

Gordon Grove (9-31 & 4-36)

Hunter Street (1-53 & 2-62)

Johnstone Street (1-41 & 4-46)

McKinley Avenue (3-43 & 2-52)

Lysterville Avenue