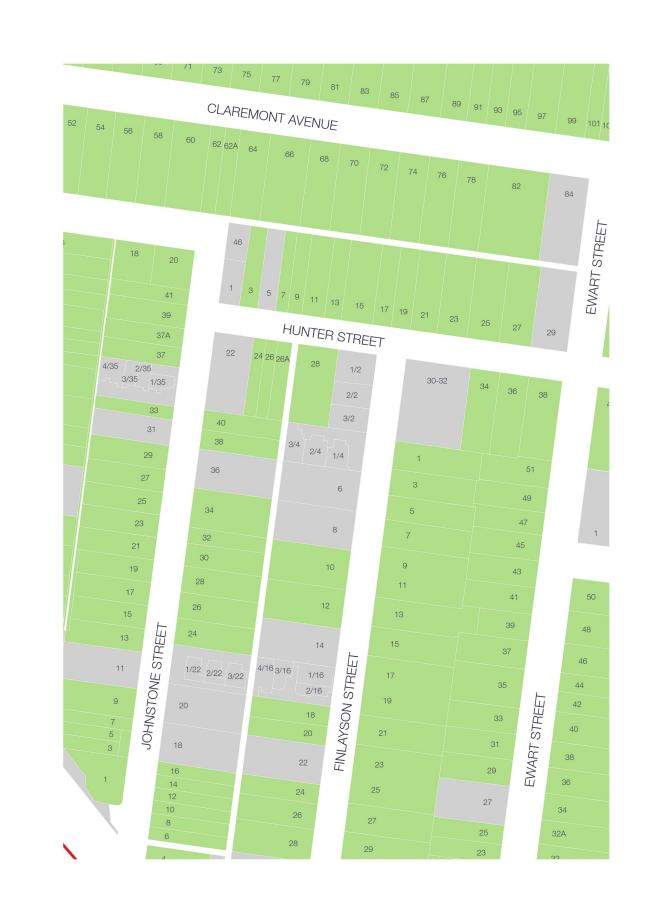

The precinct includes:

Chandlers Road (1-11 & 2-18)

Childers Road (1-19)

Claremont Avenue (27-117 & 20-100)

Cummins Grove (1-41 & 2-32)

Dandenong Road

Evandale Road (5-37 & 6-26)

Ewart Street (1A-51 & 8-50)

Finlayson Street (1-43 & 2-34)

Gaynor Court (1-15 & 2-18)

Glendearg Grove (1-35 & 2-54)

Gordon Grove (9-31 & 4-36)

Hunter Street (1-53 & 2-62)

Johnstone Street (1-41 & 4-46)

McKinley Avenue (3-43 & 2-52)

Lysterville Avenue