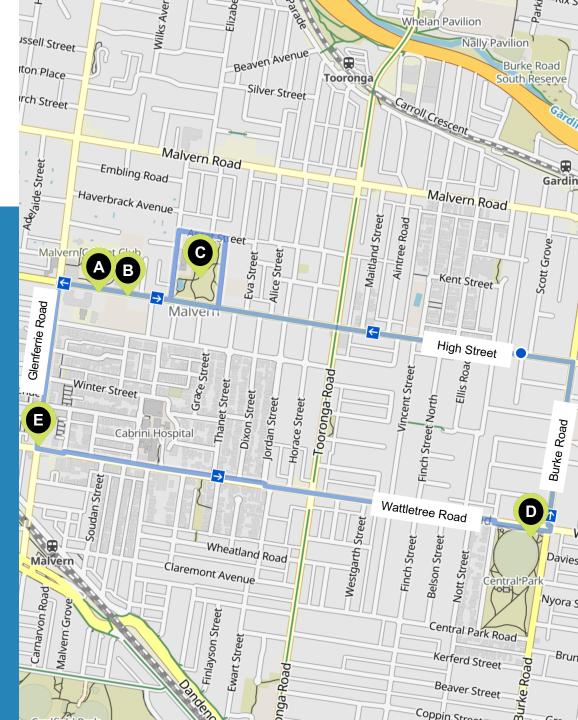

6.5km Course – 8,500 Steps

Malvern Town Hall to Central Park
(Round trip)

## **Points of Interest:**

- A. Malvern Town Hall
- B. Malvern Cricket Ground
- C. Malvern Public Gardens
- D. Central Park
- E. Glenferrie Road Shopping Precinct