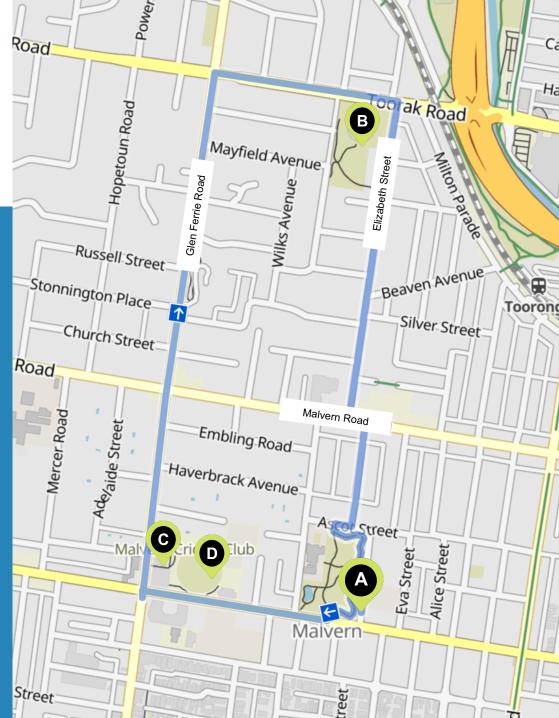

## 5km Course – 6,500 Steps Malvern Public Gardens to Malvern Cricket Ground via Sir Robert Menzies Reserve (Round trip)

## **Description:**

Easy walk. Starting at our beautiful Malvern Public Gardens and walking by two of our local sports reserves. Include a lap around each sport oval to complete your 5km.

On the way you can grab a coffee at one of our local shops around Malvern Town Hall.

## **Points of Interest:**

- A. Malvern Public Gardens
- B. Sir Robert Menzies Reserve
- C. Malvern Town Hall
- D. Malvern Cricket Ground