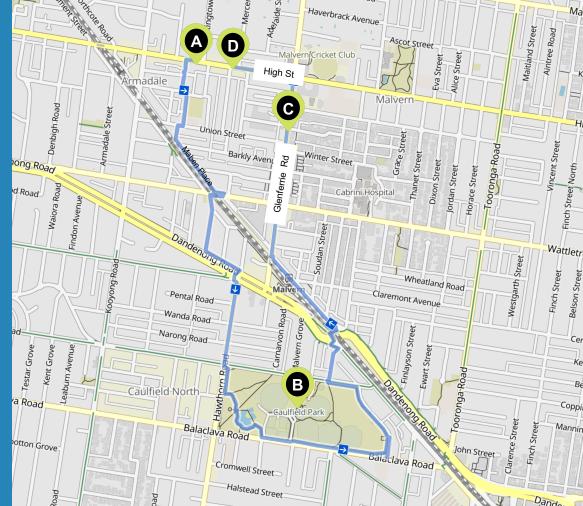

## Find your 10,000 daily steps while exploring your City!

6km Course – 8,000 Steps High Street – Glenferrie Rd Shops - Caufield Park (Round trip)

## **Description:**

Easy. Great for any fitness level. Suitable for all skill levels.

Start the journey by walking along High Street shops and then head to Union Street Gardens. Continue your walk to Caufield Park to enjoy the amazing facilities this park has to offer. On you walk back, you will pass through Malvern Central Shopping Centre and Glenferrie Road shops, where you can grab a coffee or a take-away treat.

## **Points of Interest:**

- A. High Street Shops
- B. Caufield Park
- C. Glenferrie Road Shops
- D. High Street (End point)