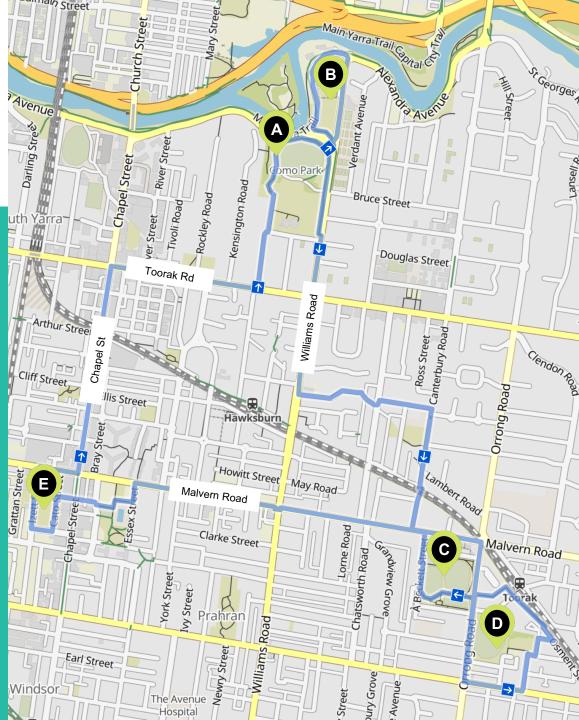

10km Course – 13,000 Steps Como Park to Prahran Square (Round trip)

## **Points of Interest:**

- A. Como Park
- B. Thomas Oval
- C. Orrong Romanis Park
- D. Toorak Park
- E. Prahran Square

## **Surfaces:**

Asphalt: 2 kmPaved: 6.5 kmGravel: 1.5 km

Access this route on Google Maps **HERE** 