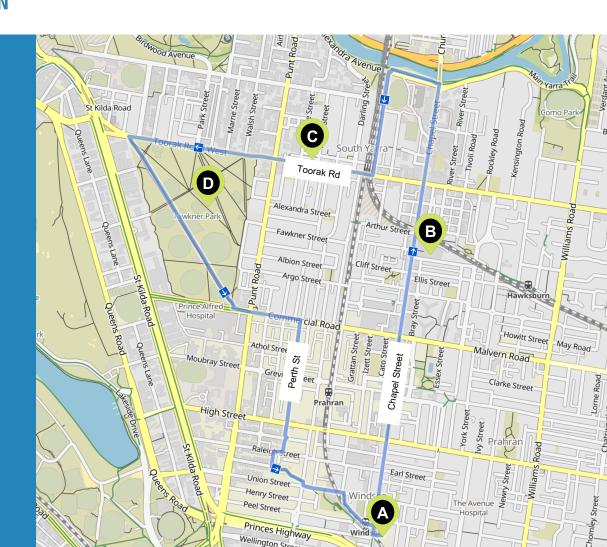

## Find your 10,000 daily steps while exploring your City!

8km Course – 10,000 Steps Chapel St to Fawkner Park (Round trip)

## **Description:**

Intermediate level walk. Good fitness required, easily-accessible paths.

This walk takes you down the famous Chapel St and South Yarra shopping precincts, to experience the wide variety of retail shops, restaurants and cafés that Prahran and South Yarra have to offer.

## **Points of Interest:**

- A. Chapel St Shopping Precinct
- B. Jam Factory
- C. South Yarra Shopping Precinct
- D. Fawkner Park

## **Surfaces:**

Paved: 5.5 kmAsphalt: 2.5 km

Access this route on Google Maps HERE