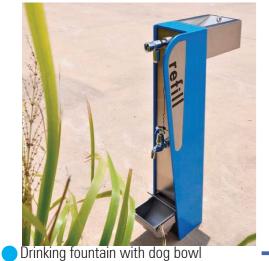

## Thomas Oval, South Yarra

Large lawn areas with turf mound for dogs to run around

Ring tunnel

Concrete culvert seating

Smaller shelters separated apart to discourage large gatherings

Public art opportunity at Oval entry