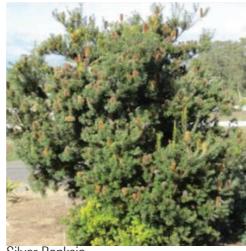

Acacia melanoxylon

Drooping She-oak Allocasuarina verticillata

Silver Banksia Banksia marginata

Yellow Gum Eucalyptus leucoxylon

Yellow Box Eucalyptus melliodora

Gold Dust Wattle Acacia acinacea

Sweet Bursaria Bursaria spinosa