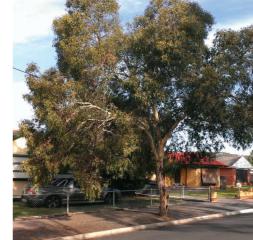

Acacia melanoxylon

Drooping She-oak Allocasuarina verticillata

Silver Banksia Banksia marginata

Yellow Gum Eucalyptus leucoxylon

Yellow Box Eucalyptus melliodora

Gold Dust Wattle Acacia acinacea

Sweet Bursaria Bursaria spinosa