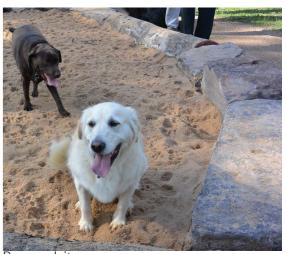

## Thomas Oval, South Yarra

Large lawn areas with turf mound for dogs to run around

Ring tunnel

Concrete culvert seating

Smaller shelters separated apart to discourage large gatherings

Public art opportunity at Oval entry