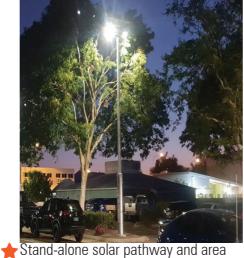

## Thomas Oval, South Yarra

Large lawn areas with turf mound for dogs to run around

Ring tunnel

Concrete culvert seating

Smaller shelters separated apart to discourage large gatherings

Public art opportunity at Oval entry