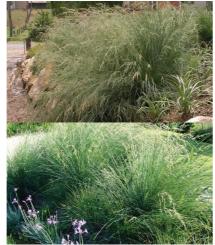

Lomandra filiformis

Lomandra longifolia

Weeping Grass Microelena stipoides var. stipoides

Common Tussock Grass Poa labillardieri

Tufted Bluebell Wahlenbergia communis

Dichondra repens

Einadia nutans

Running Postman Kennedia prostrata