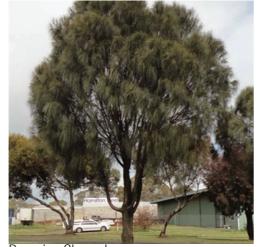

Acacia melanoxylon

Drooping She-oak Allocasuarina verticillata

Silver Banksia Banksia marginata

Yellow Gum Eucalyptus leucoxylon

Yellow Box Eucalyptus melliodora

Gold Dust Wattle Acacia acinacea

Sweet Bursaria Bursaria spinosa