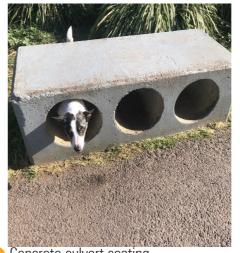

## Thomas Oval, South Yarra

Large lawn areas with turf mound for dogs to run around

Ring tunnel

Concrete culvert seating

Smaller shelters separated apart to discourage large gatherings

Public art opportunity at Oval entry