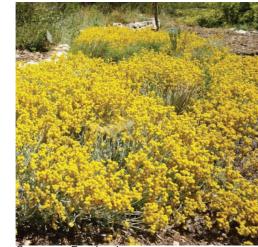

Acacia melanoxylon

Drooping She-oak Allocasuarina verticillata

Silver Banksia Banksia marginata

Yellow Gum Eucalyptus leucoxylon

Yellow Box Eucalyptus melliodora

Gold Dust Wattle Acacia acinacea

Sweet Bursaria Bursaria spinosa