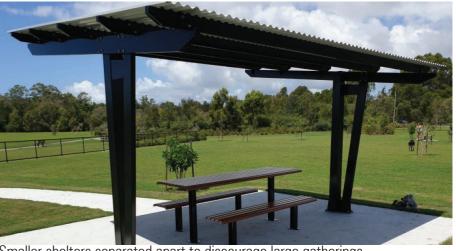

## Thomas Oval, South Yarra

Large lawn areas with turf mound for dogs to run around

Ring tunnel

Concrete culvert seating

Smaller shelters separated apart to discourage large gatherings

Public art opportunity at Oval entry