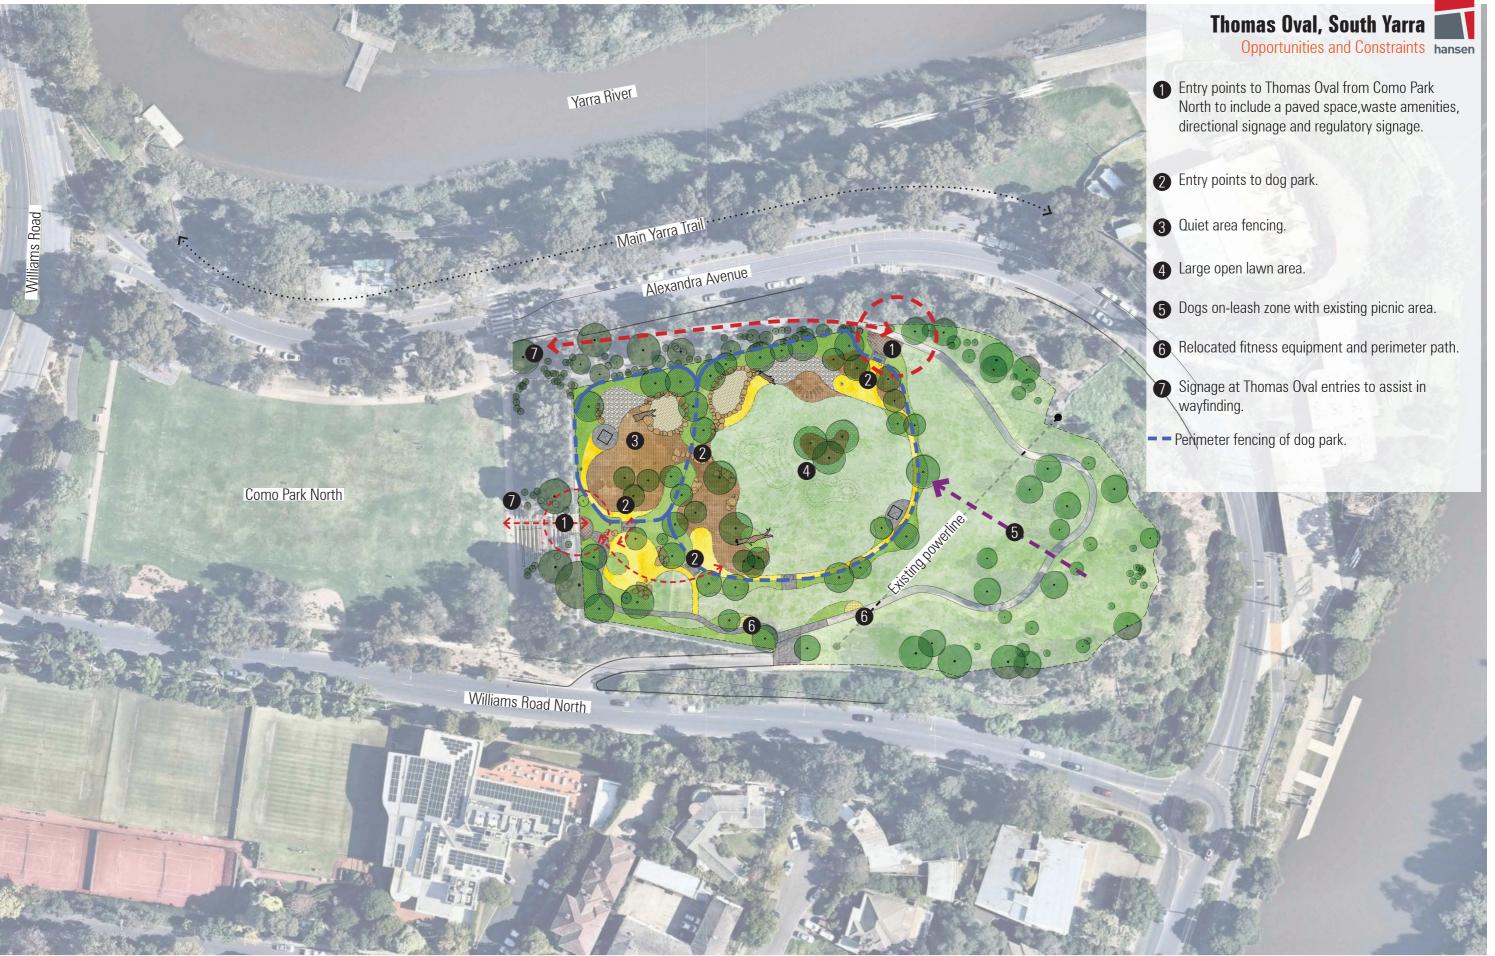

## Thomas Oval, South Yarra

Large lawn areas with turf mound for dogs to run around

Ring tunnel

Concrete culvert seating

Smaller shelters separated apart to discourage large gatherings

Public art opportunity at Oval entry