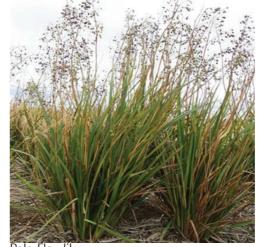

Lomandra filiformis

Lomandra longifolia

Weeping Grass Microelena stipoides var. stipoides

Common Tussock Grass Poa labillardieri

Tufted Bluebell Wahlenbergia communis

Dichondra repens

Einadia nutans

Running Postman Kennedia prostrata