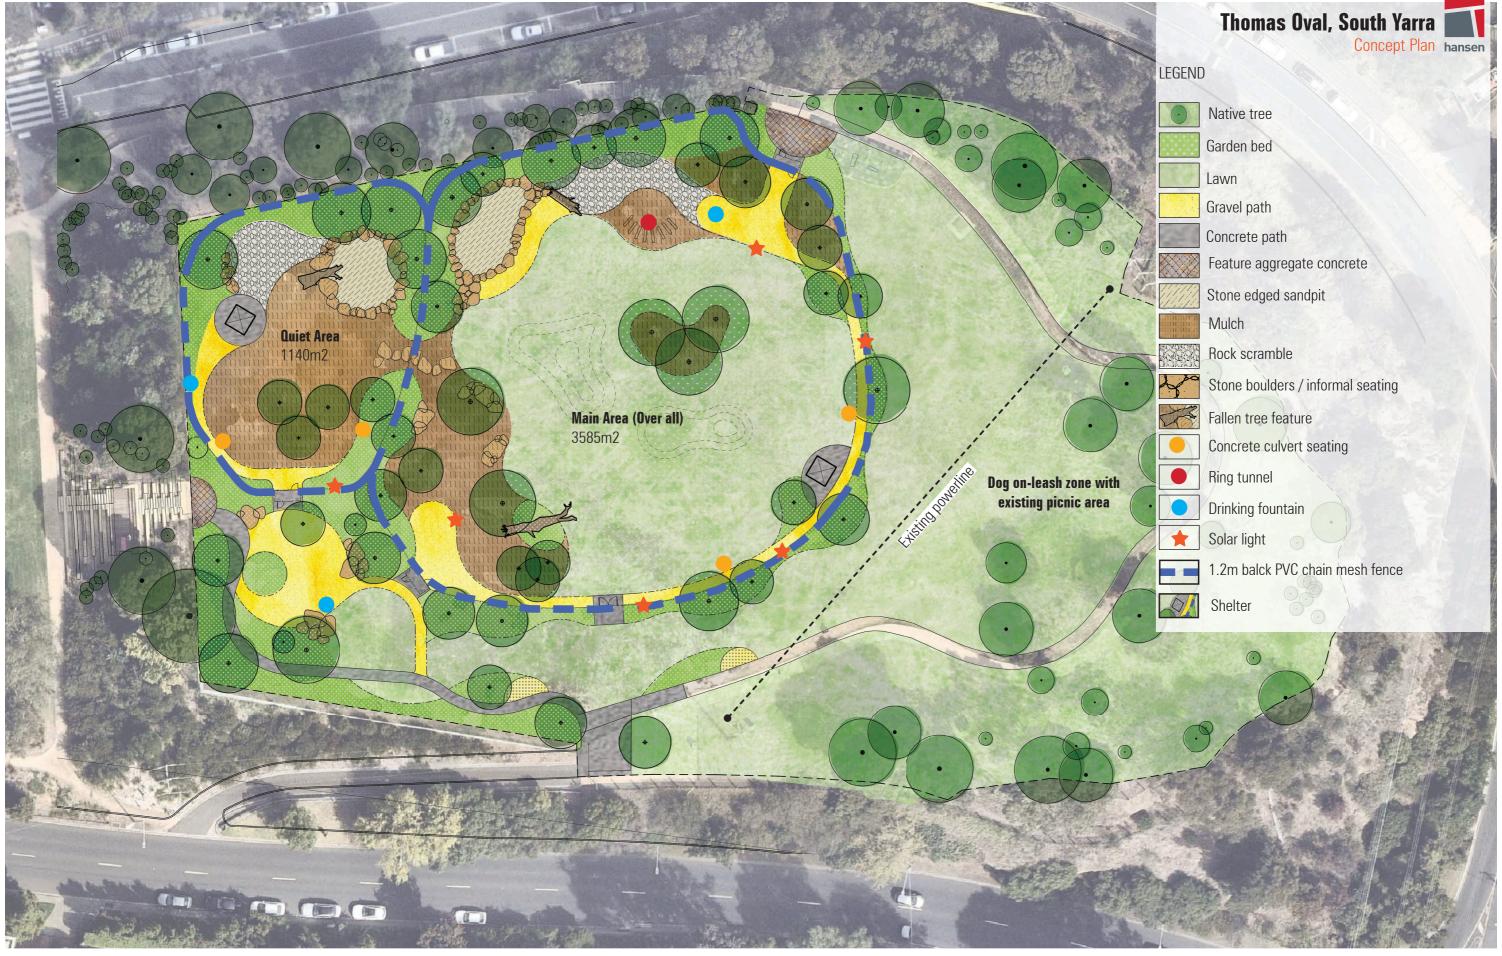

## Thomas Oval, South Yarra

Large lawn areas with turf mound for dogs to run around

Ring tunnel

Concrete culvert seating

Smaller shelters separated apart to discourage large gatherings

Public art opportunity at Oval entry

Dog sandpit

Large stone boulders and organic mulching

Various sized pebbles to dry river bed area and rock scramble with natural boulders

20.0343 Dwg No.: LCD-003 Scale: Revision:

hansen partnership pty ltd melbourne | vietnam level 4, 136 exhibition st melbourne vic 3000 **t** 61 3 9654 8844 **f** 61 3 9654 8088 e info@hansenpartnership.com.au w www.hansenpartnership.com.au