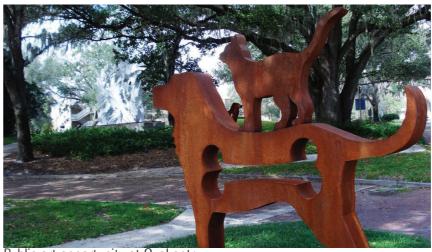

## Thomas Oval, South Yarra

Large lawn areas with turf mound for dogs to run around

Ring tunnel

Concrete culvert seating

Smaller shelters separated apart to discourage large gatherings

Public art opportunity at Oval entry