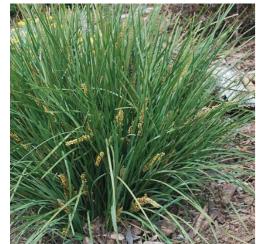

Lomandra filiformis

Lomandra longifolia

Weeping Grass Microelena stipoides var. stipoides

Common Tussock Grass Poa labillardieri

Tufted Bluebell Wahlenbergia communis

Dichondra repens

Einadia nutans

Running Postman Kennedia prostrata