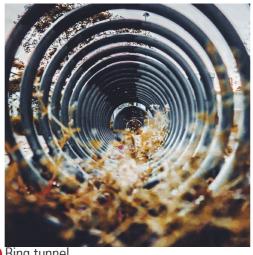

## Thomas Oval, South Yarra

Large lawn areas with turf mound for dogs to run around

Ring tunnel

Concrete culvert seating

Smaller shelters separated apart to discourage large gatherings

Public art opportunity at Oval entry