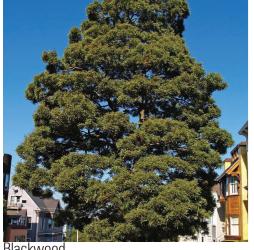

Acacia melanoxylon

Drooping She-oak Allocasuarina verticillata

Silver Banksia Banksia marginata

Yellow Gum Eucalyptus leucoxylon

Yellow Box Eucalyptus melliodora

Gold Dust Wattle Acacia acinacea

Sweet Bursaria Bursaria spinosa