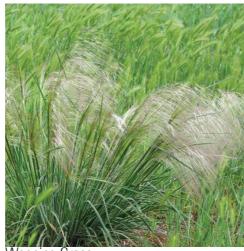

Lomandra filiformis

Lomandra longifolia

Weeping Grass Microelena stipoides var. stipoides

Common Tussock Grass Poa labillardieri

Tufted Bluebell Wahlenbergia communis

Dichondra repens

Einadia nutans

Running Postman Kennedia prostrata