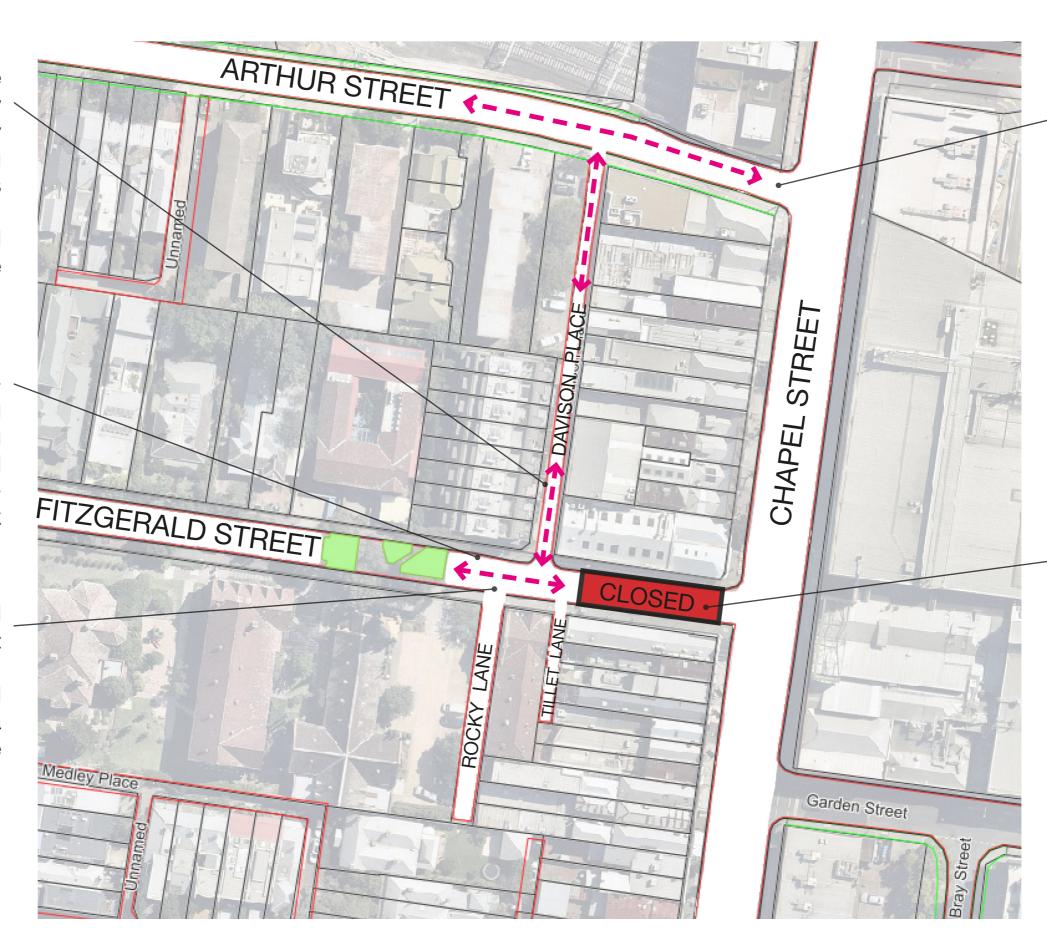

## FITZGERALD ST - TEMPORARY POP-UP PARK Temporary Traffic Conditions

Davison Place temporarily altered to 2-way traffic, providing local access for residents, deliveries and maintenance

Retain some onstreet 1P parking between existing garden beds and proposed popup park

Retain local access to St Josephs Church, Tillet Lane and Rocky Lane via Davison Place

Arthur Street open to traffic in both directions providing access to Davison Place

Proposed temporary popup park location. Fitzgerald Street closed to traffic for the section between Chapel Street and Tillet Lane.

Proposed temporary traffic conditions from 5 December 2020 through 31 March 2021.