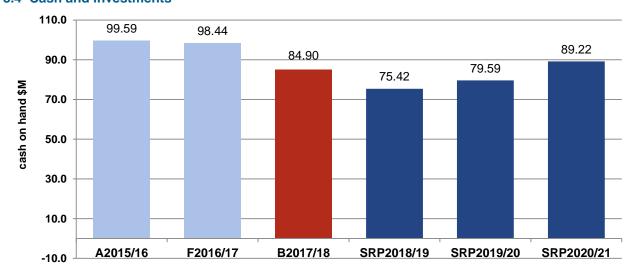

The net cost of services delivered to the community for the 2017/18 year is expected to be \$54.49 million which is an increase of \$7.65 million from 2016/17 forecast.

A key influencing factor in the development of the 2017/18 budget has been the results of the latest community satisfaction survey conducted by Council. The survey results show that while there is a relatively high level of satisfaction with most services provided by Council, there are some areas where there is a clear message that ratepayers want improved service levels.

For the 2017/18 year, service levels have been maintained and improved, with a number of new initiatives proposed. (The forecast net cost for the 2016/17 year is \$46.83 million).

Refer Section 2 for a list of services.

#### 8.4 Cash and investments



Cash and investments are expected to decrease by \$13.54 million during the year to \$84.90 million as at 30 June 2018. This is mainly due to the carried forward component of the 2016/17 capital works program and a number of major building projects capital expenditure in 2017/18.

The reduction in cash and investments is in line with Council's Strategic Resource Plan. (Cash and investments are forecast to be \$98.44 million as at 30 June 2017).



#### 8.5 Capital works



Capital expenditure for 2017/18 is expected to be \$85.70 million, of which \$31.48 million relates to projects in progress that will be carried forward or projects not yet commenced that are deferred from 2016/17. The carried forward component is fully funded from the 2016/17 budget.

Of the \$85.70 million of capital