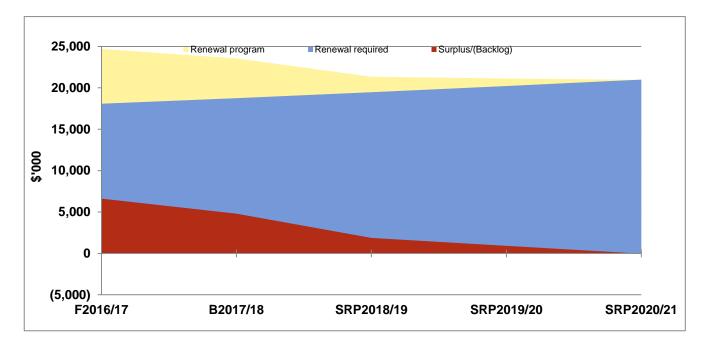

isation and programming of capital projects within classes on the basis of evaluation criteria and Council's Asset Management Improvement Program, which is an outcome of the National Asset Management Framework.
- Methodology for allocating annual funding to classes of capital projects.
- Business Case template for officers to document capital project submissions.

A key objective of the Asset Management Strategy is to maintain or renew Council's existing assets at desired condition levels. If sufficient funds are not allocated to asset renewal then Council's investment in those assets will reduce, along with the capacity to deliver services to the community.

The graph below sets out the required and actual asset renewal over the life of the current SRP and the renewal surplus/(backlog).



Council is presently able to fully fund asset renewal requirements identified in the Asset Management Strategy, with a sufficient level of annual funding to meet ongoing renewal needs based on renewal modelling undertaken. However, the above graph indicates a declining asset surplus over renewal required in later years, with the predicted renewal and maintenance funding requirement growing particularly for the ageing drainage assets network. Further modelling will be undertaken over the next 12 months to provide more accurate capital renewal forecasts for this asset class ahead of formulation of the 2018/19 budget.

The State of the Assets Report is updated annually to provide an updated snap shot of the fundamental infrastructure asset portfolio condition.



The following table summari