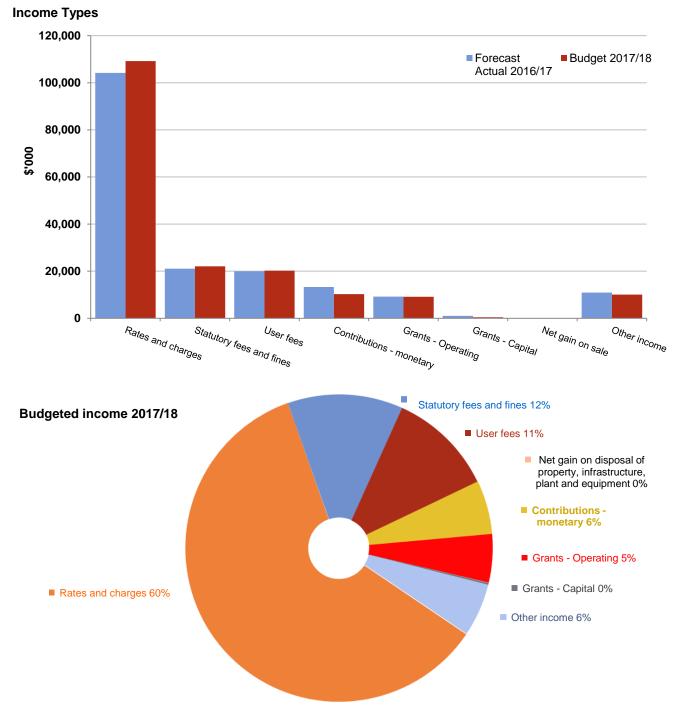

#### 3. Key Statistics

Total Revenue: \$181.41 million (2016/17 = \$179.71 million)
 Total Expenditure: \$144.98 million (2016/17 = \$139.4 million)

Accounting Result: \$36.43 million Surplus (2016/17 = \$40.31 million Surplus)

2.7 Reconciliation with budgeted operating result

|                                |         | Net Cost<br>(Revenue) | Expenditure<br>\$'000 | Revenue<br>\$'000 |
|--------------------------------|---------|-----------------------|-----------------------|-------------------|
|                                |         |                       |                       |                   |
| Community                      |         | 15,901                | 37,306                | 21,405            |
| Environment                    |         | 22,727                | 23,677                | 950               |
| Liveability                    |         | 4,166                 | 21,747                | 17,581            |
| Economy                        |         | (3,018)               | 19,188                | 22,206            |
| Strategic Resource Management  |         | 14,709                | 24,308                | 9,599             |
| Total Services & Initiatives   |         | 54,485                | 126,226               | 71,741            |
| Other non-attributable         |         | 18,752                |                       |                   |
| Deficit before funding sources |         | 73,237                |                       |                   |
| Funding sources:               |         |                       |                       |                   |
| Rates and charges              | 109,218 |                       |                       |                   |
| Capital grants                 | 452     |                       |                       |                   |
| Total funding sources          | 109,670 |                       |                       |                   |
| Surplus for the year           | 36,433  |                       |                       |                   |