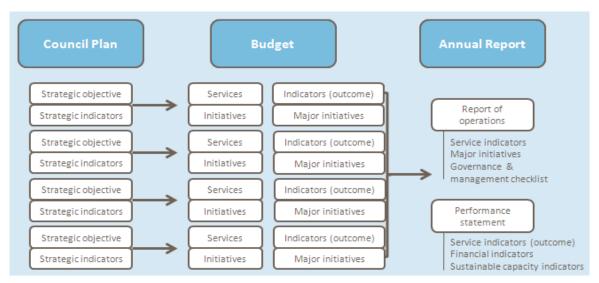

# 2. Services and service performance indicators

This section provides a description of the services and initiatives to be funded in the Budget for the 2017/18 year and how these will contribute to achieving the strategic objectives outlined in the Council Plan. It also describes a number of major initiatives, initiatives and service performance outcome indicators for key areas of Council's operations. Council is required by legislation to identify major initiatives, initiatives and service performance outcome indicators in the Budget and report against them in the Annual Report to support transparency and accountability. The relationship between these accountability requirements in the Council Plan, the Budget and the Annual Report is shown below.

Source: Department of Environment, Land, Water and Planning

### 2.6 Performance Statement

The service performance indicators detailed in the preceding pages will be reported on within the Performance Statement which is prepared at the end of the year as required by Section 132 of the Act and included in the 2017/18 Annual Report. The Performance Statement will also include reporting on prescribed indicators of financial performance (outlined in Section 4) and sustainable capacity, which are not included in this budget report. The prescribed performance indicators contained in the Performance statement are audited each year by the Victorian Auditor General who issues an audit opinion on the Performance Statement. The major initiatives detailed in the preceding pages will be reported in the Annual Report in the form of a statement of progress in the Report of Operations.