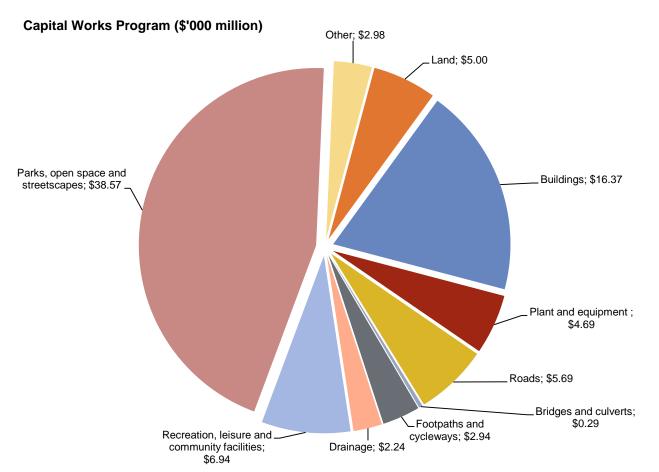

#### 1. Key things we are funding

- 1) Ongoing delivery of services to the City of Stonnington community funded by a budget of \$181.41 million. These services are summarised in Section 2.1.
- 2) Continued investment in infrastructure assets of \$59.64 million, primarily for new and renewal works. This includes: roads \$5.69 million; bridges \$0.29 million; footpaths and bicycle paths \$2.94 million; drainage \$2.24 million; recreational, leisure and community facilities \$6.94 million; and parks, open space and streetscapes \$38.57 million.

Capital works deferrals to 2017/18 include: Cato Street redevelopment project of \$19.0 million, due to revision of concept development; Prahran Town Hall of \$2.28 million, due to concept development; Gardiner park redevelopment of \$1.76 million, due to project plan finalisation; Dunlop Pavilion redevelopment of \$4.40 million, due to design consultation progress and club contribution negotiations; and Harold Holt Swim Centre masterplan implementation of \$0.89 million, due to heritage restrictions.