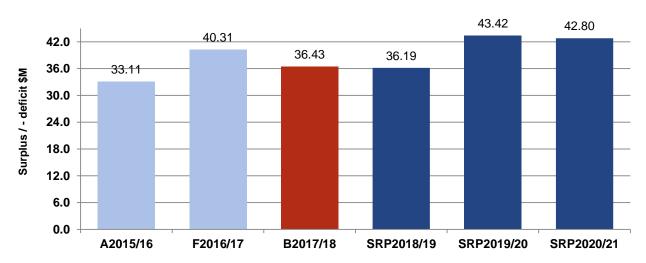

This Budget projects a surplus of \$36.43 million for 2017/18, however, it should be noted that the adjusted underlying result is a surplus of \$26.09 million after adjusting for capital grants and contributions (refer Sections 5 and 10.1).

#### 3. Key Statistics

Total Revenue: \$181.41 million (2016/17 = \$179.71 million)
 Total Expenditure: \$144.98 million (2016/17 = \$139.4 million)

Accounting Result: \$36.43 million Surplus (2016/17 = \$40.31 million Surplus)