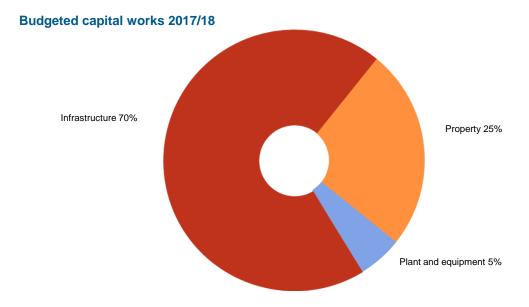

#### 1. Key things we are funding

- 1) Ongoing delivery of services to the City of Stonnington community funded by a budget of \$181.41 million. These services are summarised in Section 2.1.
- 2) Continued investment in infrastructure assets of \$59.64 million, primarily for new and renewal works. This includes: roads \$5.69 million; bridges \$0.29 million; footpaths and bicycle paths \$2.94 million; drainage \$2.24 million; recreational, leisure and community facilities \$6.94 million; and parks, open space and streetscapes \$38.57 million.