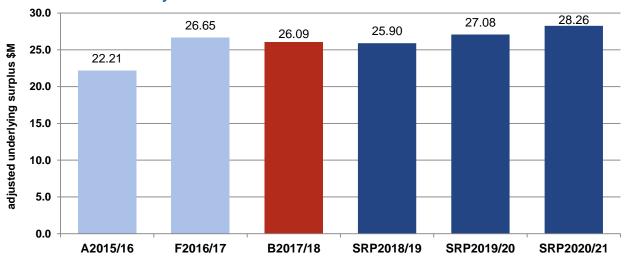

This Budget projects a surplus of \$36.43 million for 2017/18, however, it should be noted that the adjusted underlying result is a surplus of \$26.09 million after adjusting for capital grants and contributions (refer Sections 5 and 10.1).

(Refer Income Statement in Section 3)

Underlying operating result: \$26.09 million Surplus (2016/17 = \$26.65 million Surplus)

(Refer Analysis of operating Budget in Section 10.1)

(Note: Underlying operating result is an important measure of financial sustainability as it excludes income which is to be used for capital, from being allocated to cover operating expenses)