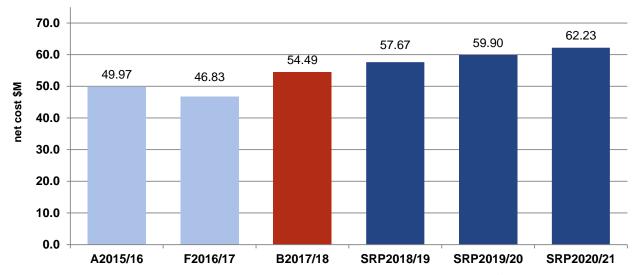

the Minister for Local Government. (The general rate in the dollar increase for the 2016/17 year was 2.5%).

Refer Sections 7 and 10 for more information.

#### 8.2 Operating result



The expected operating surplus for the 2017/18 year of \$36.43 million is a decrease of \$3.87 million from the 2016/17 forecast, which is mainly due to an expected \$3.04 million reduction in external contributions for capital works. The adjusted underlying result, which excludes items such as non-recurrent capital grants and capital works contributions, is a surplus of \$26.09 million, which is a decrease of \$0.56 million from 2016/17 - refer to Section 10 of this summary for further information.

(The forecast operating result for the 2016/17 year is a surplus of \$40.31 million).



#### 8.3 Services



The net cost of services delivered to the community for the 2017/18 year is expected to be \$54.49 million which is an increase of \$7.65 million from 2016/17 forecast.

A key influencing factor in the development of the 2017/18 budget has been the results of the latest community satisfaction survey conducted by Council. The survey results show that while there is a relatively high level of satisfaction with most services provided by Council, there are some areas where there is a clear message that ratepayers want improved service levels.

For the 2017/18 year, service levels have been maintained and improved, with a number of new initiatives proposed. (The forecast net cost for the 2016/17 year is \$46.83 million).

Refer Section 2 for a list of services.

#### 8.4 Cash and investments