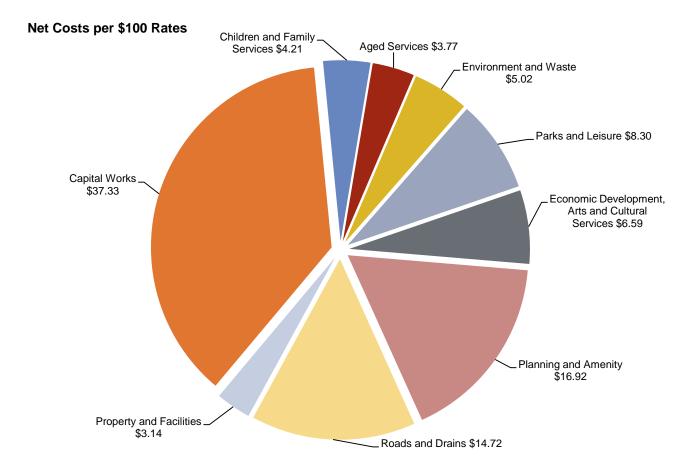

#### b. Key drivers

- To fund ongoing service delivery business as usual (balanced with greater service demands from residents)
- ii. To fund renewal of infrastructure and community assets
- iii. To cope with growth in the population of Victorian residents (2.2 percent in the last year)
- iv. To cope with cost shifting from the State Government.
- c. This is not a revaluation year. Valuations will be as per the General Revaluation dated 1 January 2016 (as amended by supplementary valuations).
- d. The unit garbage service charge minimum and garden waste 120 litre bin service charge will increase by 0.8 per cent and 1.1 per cent respectively per rateable property.
- e. Note that for every \$100 in taxes paid by Victorian residents, rates make up approximately \$3.50. The other \$96.50 goes to the State and Federal Governments.
- f. Refer Section 7 for further Rates and Charges details.