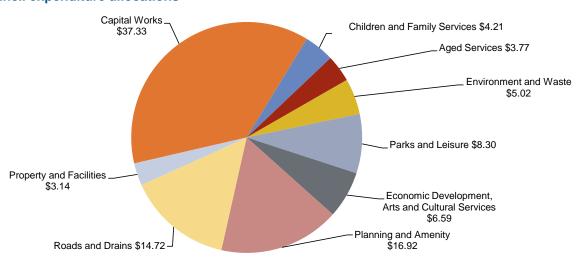

d that will contribute to achieving the strategic objectives specified in the Council Plan. The above graph shows the level of funding allocated in the budget to achieve the strategic objectives as set out in the Council Plan for the 2017/18 year.

#### 8.9 Debt Obligations



Based on the Long term financial plan, Council proposes to supplement operational cash with new loan borrowings to fund the capital works program of \$85.7 million in 2017/18.

The outstanding debt (interest bearing loans and borrowings liability) to total rate and charges revenue ratio (excluding special rates) increases from 25.59% in 2017/18 to 37.06% in 2018/19, after taking out new loans totalling \$47.0 million over four years, before decreasing to 33.54% in 2020/21.

#### 8.10 Council expenditure allocations



The above chart provides an indication of how Council allocates its expenditure across the main services that it delivers. It shows how much is allocated to each service area for every \$100 that Council spends. Council overheads, governance costs and administrative costs are allocated to our external facing services using an internal overhead allocation model.



#### 9. Budget influences

This section sets out the key budget influences arising from the internal and external environment within which the Council operates.

#### 9.1 Snapshot of the City of Stonnington

The City of Stonnington (the City) was formed in June 1994 through the amalgamation of the Cities of Malvern and Prahran. It is located in Melbourne's inner south-eastern suburbs, less than 5 kilometres from the centre of M