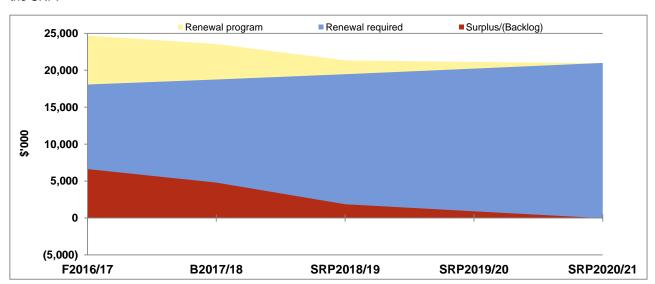

mplementation (\$2.0 million), Open space acquisitions (\$5.0 million), Prahran Market works (\$0.44 million), Gardiner Park redevelopment (\$2.76 million), Energy efficiency program on street lighting conversions (\$0.20 million), Energy efficient program on council facilities (\$0.60 million), Bicycle paths and strategy works (\$0.99 million), Light and specialised vehicle replacement Program (\$1.83 million) and expenditure on the City's critical infrastructure and properties.

Capital works is forecast to be \$58.39 million for the 2016/17 year.

The graph below sets out the required and actual asset renewal over the life of the current Strategic Resource Plan and the renewal surplus/(backlog). It indicates Council is covering the asset renewal requirements for the period of the SRP.





The asset renewal program has been reduced to \$23.55 million in the 2017/18 year, which will reduce the surplus for 2017/18 to \$4.80 million, as funds are directed toward new assets projects. The surplus over renewal required is expected to further reduce over the rest of the four year period.

Refer also Section 3 for the Statement of Capital Works and Section 12 for an analysis of the capital budget.

#### 8.6 Financial position



The financial position is expected to weaken with net current assets (working capital) to decrease by \$14.64 million to \$56.63 million, although net assets (net worth) will increase by \$0.06 million to \$2.51 billion as at 30 June 2018.

This is mainly due to the use of cash reserves to fund the significant capital works program. (Net assets is foreca