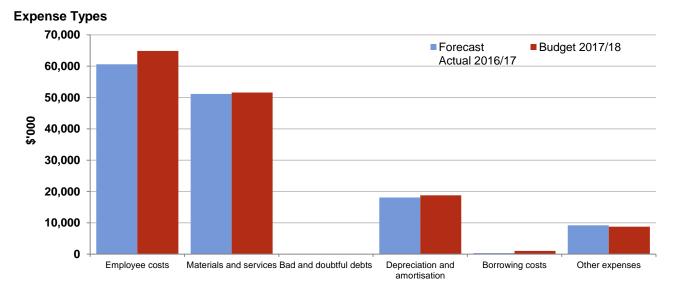

#### 3. Key Statistics

Total Revenue: \$181.41 million (2016/17 = \$179.71 million)
 Total Expenditure: \$144.98 million (2016/17 = \$139.4 million)

Accounting Result: \$36.43 million Surplus (2016/17 = \$40.31 million Surplus)