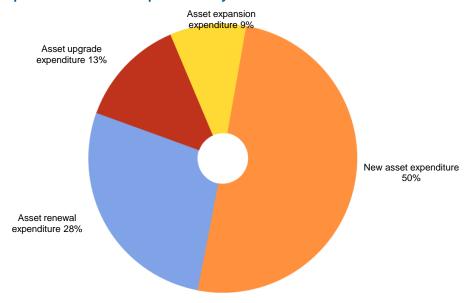

#### 1. Key things we are funding

- 1) Ongoing delivery of services to the City of Stonnington community funded by a budget of \$181.41 million. These services are summarised in Section 2.1.
- 2) Continued investment in infrastructure assets of \$59.64 million, primarily for new and renewal works. This includes: roads \$5.69 million; bridges \$0.29 million; footpaths and bicycle paths \$2.94 million; drainage \$2.24 million; recreational, leisure and community facilities \$6.94 million; and parks, open space and streetscapes \$38.57 million.

Capital works deferrals to 2017/18 include: Cato Street redevelopment project of \$19.0 million, due to revision of concept development; Prahran Town Hall of \$2.28 million, due to concept development; Gardiner park redevelopment of \$1.76 million, due to project plan finalisation; Dunlop Pavilion redevelopment of \$4.40 million, due to design consultation progress and club contribution negotiations; and Harold Holt Swim Centre masterplan implementation of \$0.89 million, due to heritage restrictions.