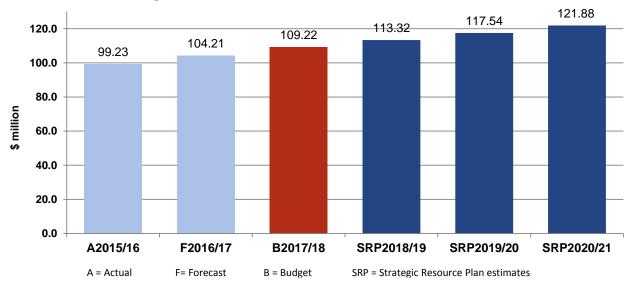

#### 3. Key Statistics

Total Revenue: \$181.41 million (2016/17 = \$179.71 million)
 Total Expenditure: \$144.98 million (2016/17 = \$139.4 million)

Accounting Result: \$36.43 million Surplus (2016/17 = \$40.31 million Surplus)