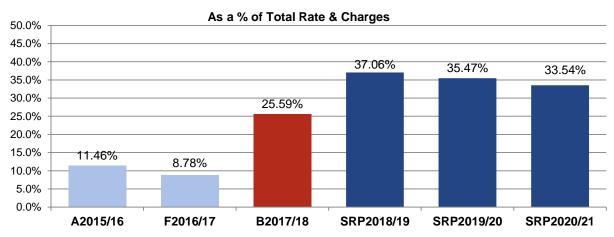

ncial framework. The key objective of the Plan is financial sustainability in the medium to long term, while still achieving the strategic objectives as specified in the Council Plan. The Plan projects Council's adjusted underlying result, which is a measure of financial sustainability, to be an increasing surplus over the four year period.

Refer Section 14 for more information on the Strategic Resource Plan.



#### 8.8 Strategic objectives



The Annual Budget includes a range of services and initiatives to be funded that will contribute to achieving the strategic objectives specified in the Council Plan. The above graph shows the level of funding allocated in the budget to achieve the strategic objectives as set out in the Council Plan for the 2017/18 year.

#### 8.9 Debt Obligations



Based on the Long term financial plan, Council proposes to supplement operational cash with new loan borrowings to fund the capital works program of \$85.7 million in 2017/18.

The outstanding debt (interest bearing loans and borrowings liability) to total rate and charges revenue ratio (excluding special rates) increases from 25.59% in 2017/18 to 37.06% in 2018/19, after taking out new loans totalling \$47.0 million over four years, before decreasing to 33.54% in 2020/21.

#### 8.10 Council expenditure allocations



The above chart provides an indication of how Council allocates its expenditure across the main services that it delivers. It shows how much is allocated to each service area for every \$100 that Council spends. Council overheads, governance costs and administrative costs a