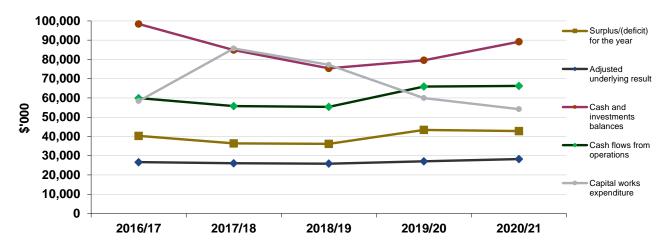

| 84,902            | 75,417            | 79,586                   | 89,217            | +     |
| Cash flows from operations     | 59,923             | 55,758            | 55,399            | 65,945                   | 66,254            | +     |
| Capital works expenditure      | 58,392             | 85,696            | 77,202            | 59,958                   | 54,180            | -     |

Key to Forecast Trend:

- + Forecast improvement in Council's financial performance/financial position indicator
- o Forecasts that Council's financial performance/financial position indicator will be steady
- Forecast deterioration in Council's financial performance/financial position indicator



The following graph shows the general financial indicators over the five year period.



#### The key outcomes of the Plan are as follows:

• Financial sustainability (Section 11) – Cash and investments will decrease by \$13.31 million in 2017/18 compared to 2016/17 forecast mainly to fund the carried forward component of the 2016/17 capital works program. A major portion of cash reserves and cash from operations in 2018/19 will fund the continued significant capital expenditure in that year. Loan borrowings during 2016/17 - 2018/19 will assist funding of the capital works program, with cash and investments projected to be \$89.22 million by 2020/21.

Capital expenditure (excluding Operating Initiatives and intangibles) will reduce from a high of \$85.70 million in 2017/18 to \$54.18 million by 2020/21. Council's cash and investment position will continue to be strong and co