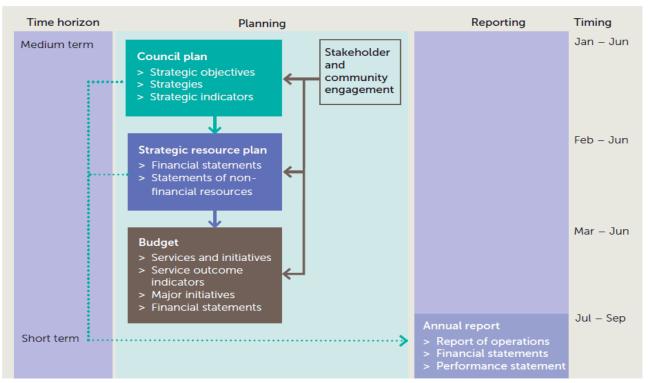

### 1.1 Planning and accountability framework

The Strategic Resource Plan (SRP), part of and prepared in conjunction with the Council Plan, is a rolling four year plan that outlines the financial and non-financial resources that Council requires to achieve the strategic objectives described in the Council Plan. The Annual Budget is framed within the Strategic Resource Plan, taking into account the services and initiatives which contribute to achieving the strategic objectives specified in the Council Plan. The diagram below depicts the planning and accountability framework that applies to local government in Victoria.

Source: Department of Environment, Land, Water and Planning

The Council Plan is the City Of Stonnington's four year vision that articulates its mission, values and plan to achieve the vision. The Council Plan was developed through a collaborative process involving the elected Councillors, the organisation and the community.

The timing of each component of the planning framework is critical to the successful achievement of the planned outcomes. The Council Plan, including the Strategic Resource Plan, is required to be completed by 30 June following a general election and is reviewed each year in advance of the commencement of the Annual Budget process.