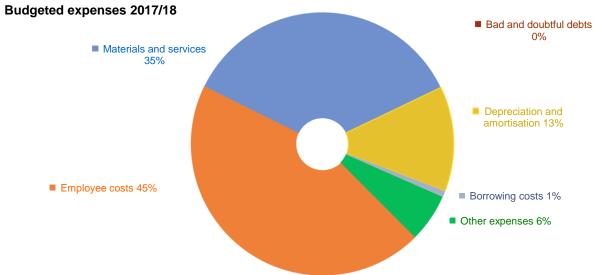

#### 1. Key things we are funding

- 1) Ongoing delivery of services to the City of Stonnington community funded by a budget of \$181.41 million. These services are summarised in Section 2.1.
- 2) Continued investment in infrastructure assets of \$59.64 million, primarily for new and renewal works. This includes: roads \$5.69 million; bridges \$0.29 million; footpaths and bicycle paths \$2.94 million; drainage \$2.24 million; recreational, leisure and community facilities \$6.94 million; and parks, open space and streetscapes \$38.57 million.