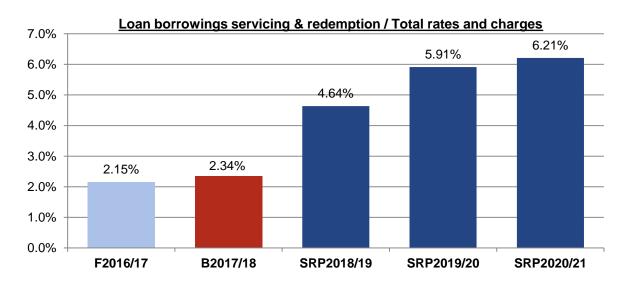

| -                           | 720                         | 428                        | 10,897                       |
| F2016/17   | -                           | 1,897                       | 311                        | 9,000                        |
| B2017/18   | 20,000                      | 1,500                       | 1,015                      | 27,500                       |
| SRP2018/19 | 17,000                      | 3,500                       | 1,669                      | 41,000                       |
| SRP2019/20 | 5,000                       | 5,200                       | 1,640                      | 40,800                       |
| SRP2020/21 | 5,000                       | 5,700                       | 1,755                      | 40,100                       |



The table below shows information on loan borrowings specifically required by the Regulations.

| Actual                                                       | Budget  |
|--------------------------------------------------------------|---------|
| 2016/17                                                      | 2017/18 |
| \$'000                                                       | \$'000  |
| Total amount borrowed as at 30 June of the prior year 10,897 | 9,000   |
| Total amount to be borrowed -                                | 20,000  |
| Total amount projected to be redeemed (1,897)                | (1,500) |
| Total amount proposed to be borrowed as at 30 June 9,000     | 27,500  |



#### 16.2 Infrastructure

The Council has developed an Asset Management Strategy based on the knowl