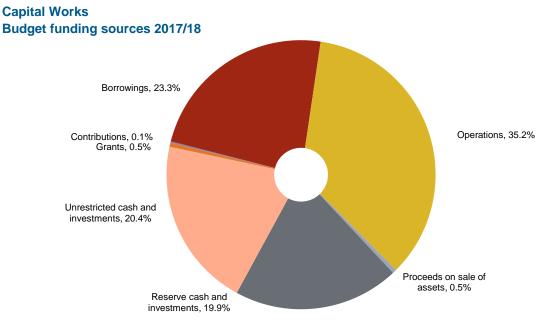

- Total Capital Works Program of \$85.7 million
  - \$30.17 million from Council operations
  - \$20.0 million from borrowings
  - \$0.41 million from asset sales
  - \$0.45 million from external grants
  - \$0.11 million from contributions
  - \$34.55 million from cash and reserves