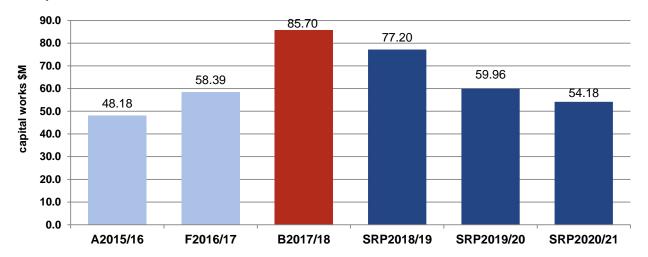

- Total Capital Works Program of \$85.7 million
  - \$30.17 million from Council operations
  - \$20.0 million from borrowings
  - \$0.41 million from asset sales
  - \$0.45 million from external grants
  - \$0.11 million from contributions
  - \$34.55 million from cash and reserves