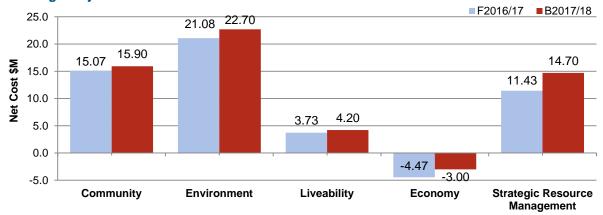

2.7 Reconciliation with budgeted operating result

|                                |         | Net Cost<br>(Revenue) | Expenditure<br>\$'000 | Revenue<br>\$'000 |
|--------------------------------|---------|-----------------------|-----------------------|-------------------|
|                                |         |                       |                       |                   |
| Community                      |         | 15,901                | 37,306                | 21,405            |
| Environment                    |         | 22,727                | 23,677                | 950               |
| Liveability                    |         | 4,166                 | 21,747                | 17,581            |
| Economy                        |         | (3,018)               | 19,188                | 22,206            |
| Strategic Resource Management  |         | 14,709                | 24,308                | 9,599             |
| Total Services & Initiatives   |         | 54,485                | 126,226               | 71,741            |
| Other non-attributable         |         | 18,752                |                       |                   |
| Deficit before funding sources |         | 73,237                |                       |                   |
| Funding sources:               |         |                       |                       |                   |
| Rates and charges              | 109,218 |                       |                       |                   |
| Capital grants                 | 452     |                       |                       |                   |
| Total funding sources          | 109,670 |                       |                       |                   |
| Surplus for the year           | 36,433  |                       |                       |                   |