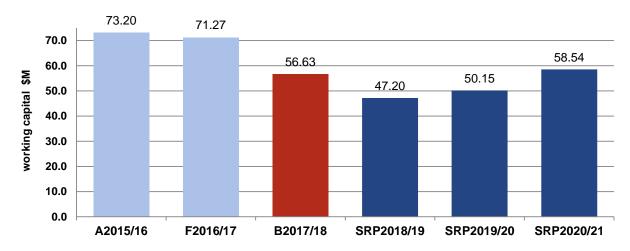

's critical infrastructure and properties.

Capital works is forecast to be \$58.39 million for the 2016/17 year.

The graph below sets out the required and actual asset renewal over the life of the current Strategic Resource Plan and the renewal surplus/(backlog). It indicates Council is covering the asset renewal requirements for the period of the SRP.





The asset renewal program has been reduced to \$23.55 million in the 2017/18 year, which will reduce the surplus for 2017/18 to \$4.80 million, as funds are directed toward new assets projects. The surplus over renewal required is expected to further reduce over the rest of the four year period.

Refer also Section 3 for the Statement of Capital Works and Section 12 for an analysis of the capital budget.

#### 8.6 Financial position



The financial position is expected to weaken with net current assets (working capital) to decrease by \$14.64 million to \$56.63 million, although net assets (net worth) will increase by \$0.06 million to \$2.51 billion as at 30 June 2018.

This is mainly due to the use of cash reserves to fund the significant capital works program. (Net assets is forecast to be \$2.46 billion as at 30 June 2017).

Refer also Section 3 for the Balance Sheet and Section 13 for an analysis of the budgeted financial position.

#### 8.7 Financial sustainability



A high level Strategic Resource Plan for the years 2017/18 to 2020/21 has been developed to assist Council in adopting a budget within a longer term prudent financial framework. The key objective of the Plan is financial sustainability in the mediu