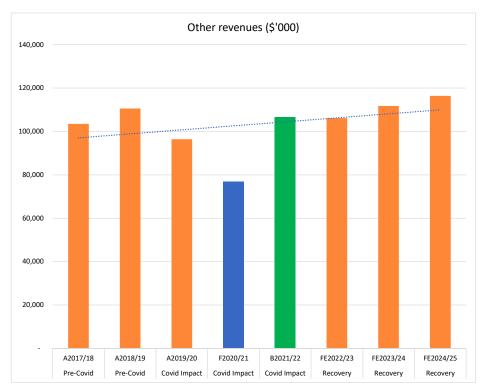

Other revenue forecast is significantly lower than previous years due to the impact of COVID-19 on statutory fees and fines and service charges. This predominately related to reductions in parking fines, parking fees, recreation and aquatic facilities revenues. The forward estimates are projected to return to pre-COVID levels by 2023-24, however Council continues to experience reduced other revenue as a direct result of our COVID-19 impact.