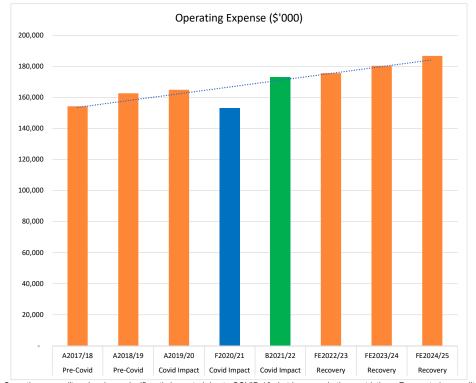

Operating expenditure has been significantly impacted due to COVID-19 shutdowns and other restrictions. Forecasted expenditure is significantly lower than previous years. The 2021-22 budget and forward estimates for 2022-23 and beyond highlight Council's recovery towards pre-COVID operating service levels.

#### **Key Statistics**

With the impact of COVID-19 on our 2019/20 and 2020/21 financial comparisons, this is not reflective of normal Council operations and future budgeting needs or trends. Therefore, we have provided comparative details for prior years below.