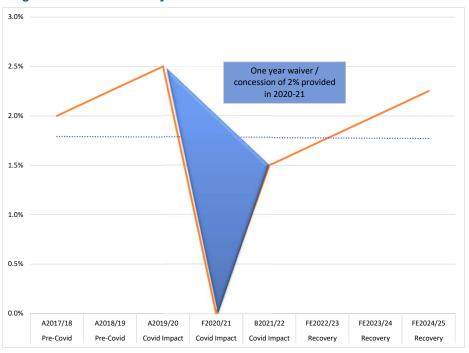

#### What happened last year?

In response to COVID-19, the City of Stonnington provided all ratepayers with a 2% rate waiver / concession in the 2020/21 financial year. Like most organisations, COVID-19 has had a major impact on our financial situation.

This budget reintroduces that 2% along with this year's 1.5% increase to:

- establish a COVID recovery reserve equivalent to the value of the 2020-21 2.0% rates waiver, to provide targeted community support
- respond to the financial impact of COVID-19
- · establish a platform for Stonnington's recovery
- create increased focus on efficiency in the services we deliver
- provide quality amenity to the people of Stonnington.

### **Budget Trends and Summary**

As part of COVID-19 response, Council provided 2% rate relief for all ratepayers in 2020-21 budget year. The introduction of rate capping has resulted in an average current and projected rate increases of around 1.78%, which is significantly lower than the average increase over the years from 2011/12 to 2015/16 of 4.04% (before rate capping). For the 2021-22 budget year, Council has proposed to apply the rate cap increase of 1.5% as approved by State Government.