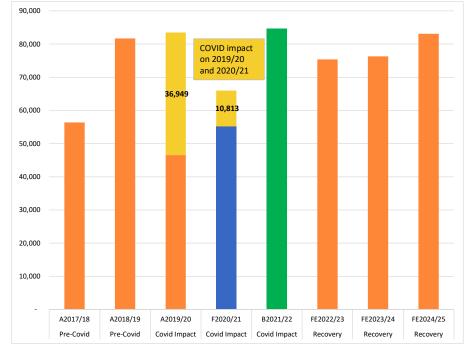

Council continues to renew, upgrade and construct new assets that support and provide economic stimulus to our Community. The 2019-20 year and forecast for 2020-21 capital programs have been significantly impacted by COVID-19 restrictions resulting in project delays and / or deferrals of projects. The budget program for 2021-22 and over the forward estimates will enable Council to provide updated assets and new facilities to support the Community both now and in the future.

#### **Key Statistics**

With the impact of COVID-19 on our 2019/20 and 2020/21 financial comparisons, this is not reflective of normal Council operations and future budgeting needs or trends. Therefore, we have provided comparative details for prior years below.