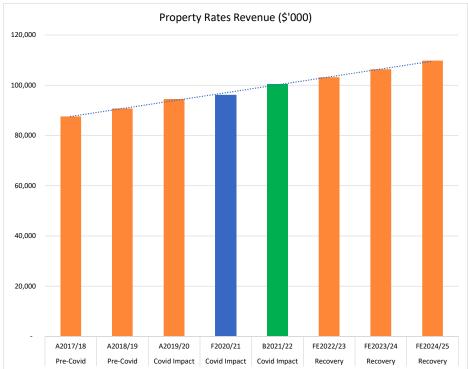

Council rate revenue by dollars continue to increase in line with the rate cap. Growth in the rate base via supplementary valuations (development, subdivisions and renovations etc.) add around \$1.0 million per annum to Council revenue. The forecast rates revenue for 2020-21 reflects the full rate waiver and concession, which has resulted in the projected value being below the trend line.