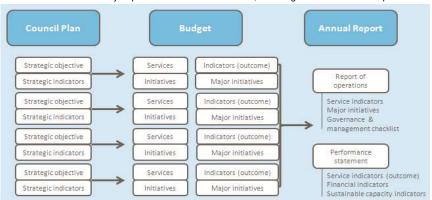

### 2. Services and service performance indicators

This section provides a description of the services and initiatives to be funded in the Budget for the 2021/22 year and how these will contribute to achieving the strategic directions and objectives outlined in the Council Plan. It also describes a number of major initiatives, initiatives and service performance outcome indicators for key areas of Council's operations. Council is required by legislation to identify major initiatives, initiatives and service performance outcome indicators in the Budget and report against them in the Annual Report to support transparency and accountability. The relationship between these accountability requirements in the Council Plan, the Budget and the Annual Report is shown below.