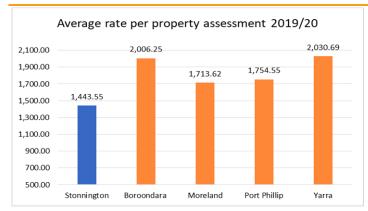

#### How we stack up

This budget continues to provide Stonnington one of the lowest rates charges per property value in Melbourne while enabling new capital works projects and maintaining services to support our community, allow our local economy to recover and ensure that Stonnington remains an amazing place to be - now and into the future.

Compared to similar neighbouring Council areas – the City of Stonnington already has low rates.

You can learn more about comparisons on the Victorian Government's Know Your Council website: