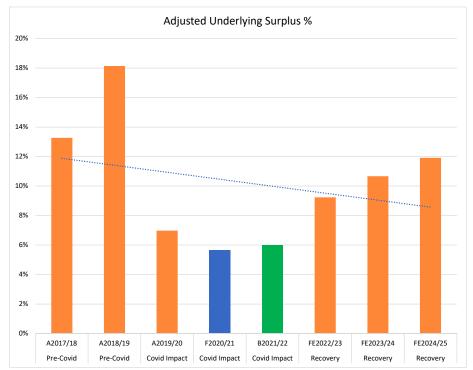

#### Fiscal Sustainability

Maintaining a budget surplus enables us to deliver important capital works programs that provide community infrastructure and help to stimulate our local economy, and the budget for 2021-22 will deliver a responsible surplus of \$33.61 million. This is significantly lower than previous years, highlighting the impact of COVID-19 on Council's finances and the reality of the significant reduction in revenue that is projected to be felt over the medium term.

The underlying operating surplus (which is calculated as the operating surplus less non-current capital grants and capital contribution income) is our significant funding source for the Council capital program. COVID-19 has had a significant impact on this measure as other revenue sources have reduced and Council balanced this with additional support to community via rates waiver/concession, rental relief, grants programs and other support packages. Whilst the forward estimates shows improvement in this measure; the impact of COVID-19 on the underlying surplus will remain for many years to come.

#### **Key Statistics**

With the impact of COVID-19 on our 2019/20 and 2020/21 financial comparisons, this is not reflective of normal Council operations and future budgeting needs or trends. Therefore, we have provided comparative details for prior years below.