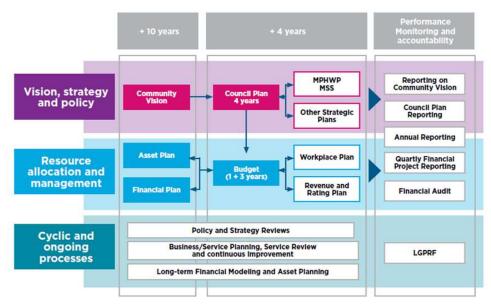

# 1. Link to the Integrated Planning and Reporting Framework

This section describes how the Budget links to the achievement of the Community Vision and Council Plan within an overall integrated planning and reporting framework. This framework guides the Council in identifying community needs and aspirations over the long term (Community Vision and Financial Plan), medium term (Council Plan, Workforce Plan, and Revenue and Rating Plan) and short term (Budget) and then holding itself accountable (Annual Report).

#### 1.1 Legislative planning and accountability framework

The Budget is a rolling four-year plan that outlines the financial and non-financial resources that Council requires to achieve the strategic objectives described in the Council Plan. The diagram below depicts the integrated planning and reporting framework that applies to local government in Victoria and adopted by the City of Stonnington. At each stage of the integrated planning and reporting framework there are opportunities for community and stakeholder input. This is important to ensure transparency and accountability to both residents and ratepayers.

Source: Department of Jobs, Precincts and Region; City of Stonnington

The timing of each component of the integrated planning and reporting framework is critical to the successful achievement of the planned outcomes.